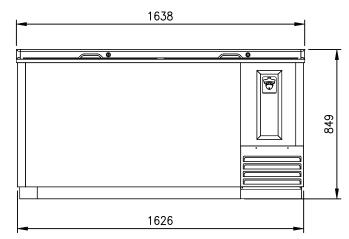

#### **OPTIONAL MODELS**

- Stainless exterior

| Model   | Capacity ( $\ell$ ) | Exterior Dimension (mm) |     |     | Net<br>Weight | Gross<br>Weight | Amps | Power<br>Supply | Voltage<br>(V/Hz/Ø) | Watt | НР  | Refrig-<br>erant | No.<br>Divider | No.<br>Slide |
|---------|---------------------|-------------------------|-----|-----|---------------|-----------------|------|-----------------|---------------------|------|-----|------------------|----------------|--------------|
|         |                     | W                       | D   | Н   | (kg)          | (kg)            |      | Supply          | (1112/2)            |      |     | Crane            | Dividei        | Silac        |
| FBC-65B | 569                 | 1,638                   | 723 | 849 | 104           | 114             | 3.4  | 10A             | 240/50/1            | 380  | 3/8 | R134a            | 3              | 2            |