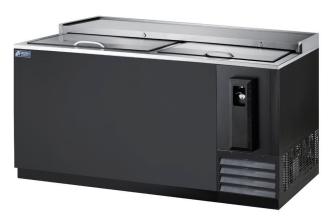

# **BOTTLE COOLER**

## FBC-65B

#### **FEATURES**

- Door locks standard
- Stainless grip handles
- Cabinet space for bottles and cans
- PE coated ad justable dividers
- Removable bottle cap opener and catcher
- Stainless finished top
- Stainless sliding lids