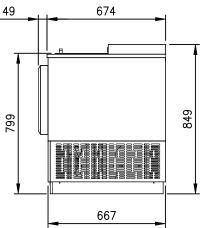

#### **OPTIONAL MODELS**

- Stainless exterior

| Model   | Capacity ( $\ell$ ) | Exterior Dimension (mm) |     |     | Net<br>Weight | Gross<br>Weight | Amps | Power<br>Supply | Voltage<br>(V/Hz/Ø) | Watt | НР  | Refrig-<br>erant | No.<br>Divider | No.<br>Slide |
|---------|---------------------|-------------------------|-----|-----|---------------|-----------------|------|-----------------|---------------------|------|-----|------------------|----------------|--------------|
|         |                     | W                       | D   | Н   | (kg)          | (kg)            |      | Supply          | (1112/2)            |      |     | Crane            | Dividei        | Silac        |
| FBC-65B | 569                 | 1,638                   | 723 | 849 | 104           | 114             | 3.4  | 10A             | 240/50/1            | 380  | 3/8 | R134a            | 3              | 2            |