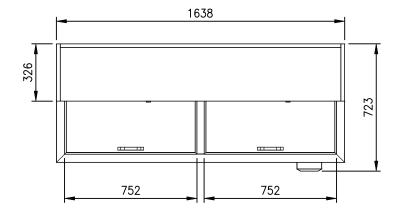

#### **OPTIONAL MODELS**

- Stainless exterior

| Model   | Capacity ( $\ell$ ) | Exterior Dimension (mm) |     |     | Net<br>Weight | Gross<br>Weight | Amps | Power<br>Supply | Voltage<br>(V/Hz/Ø) | Watt | НР  | Refrig-<br>erant | No.<br>Divider | No.<br>Slide |
|---------|---------------------|-------------------------|-----|-----|---------------|-----------------|------|-----------------|---------------------|------|-----|------------------|----------------|--------------|
|         |                     | W                       | D   | Н   | (kg)          | (kg)            |      | Supply          | (1112/2)            |      |     | Crane            | Dividei        | Silac        |
| FBC-65B | 569                 | 1,638                   | 723 | 849 | 104           | 114             | 3.4  | 10A             | 240/50/1            | 380  | 3/8 | R134a            | 3              | 2            |