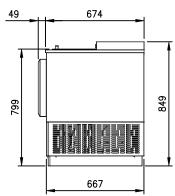

#### **OPTIONAL MODELS**

- Stainless exterior

| Model   | Capacity ( $\ell$ ) | Exterior Dimension (mm) |     |     | Net<br>Weight | Gross<br>Weight | Amps | Power  | Voltage<br>(V/Hz/Ø) | Watt | НР  | Refrig- | No.<br>Divider | No.<br>Slide |
|---------|---------------------|-------------------------|-----|-----|---------------|-----------------|------|--------|---------------------|------|-----|---------|----------------|--------------|
|         |                     | W                       | D   | Н   | (kg)          | (kg)            |      | Supply | (V/11Z/W)           |      |     | erant   | Dividei        | Silde        |
| FBC-80B | 736                 | 2,044                   | 723 | 849 | 124           | 135             | 3.4  | 10A    | 240/50/1            | 380  | 3/8 | R134a   | 4              | 3            |