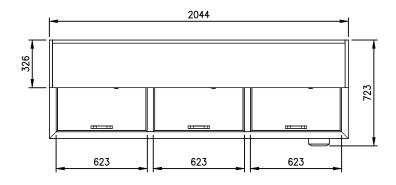

#### **OPTIONAL MODELS**

- Stainless exterior

| Model   | Capacity ( $\ell$ ) | Exterior Dimension (mm) |     |     | Net<br>Weight | Gross<br>Weight | Amps | Power  | Voltage<br>(V/Hz/Ø) | Watt | НР  | Refrig- | No.<br>Divider | No.<br>Slide |
|---------|---------------------|-------------------------|-----|-----|---------------|-----------------|------|--------|---------------------|------|-----|---------|----------------|--------------|
|         |                     | W                       | D   | Н   | (kg)          | (kg)            |      | Supply | (V/11Z/W)           |      |     | erant   | Dividei        | Silde        |
| FBC-80B | 736                 | 2,044                   | 723 | 849 | 124           | 135             | 3.4  | 10A    | 240/50/1            | 380  | 3/8 | R134a   | 4              | 3            |