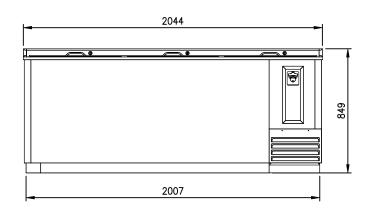

#### **OPTIONAL MODELS**

- Stainless exterior

| Model   | Capacity ( $\ell$ ) | Exterior Dimension (mm) |     |     | Net<br>Weight | Gross<br>Weight | Amps | Power  | Voltage<br>(V/Hz/Ø) | Watt | НР  | Refrig- | No.<br>Divider | No.<br>Slide |
|---------|---------------------|-------------------------|-----|-----|---------------|-----------------|------|--------|---------------------|------|-----|---------|----------------|--------------|
|         |                     | W                       | D   | Н   | (kg)          | (kg)            |      | Supply | (V/11Z/W)           |      |     | erant   | Dividei        | Silde        |
| FBC-80B | 736                 | 2,044                   | 723 | 849 | 124           | 135             | 3.4  | 10A    | 240/50/1            | 380  | 3/8 | R134a   | 4              | 3            |