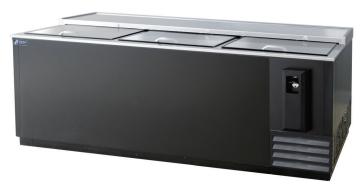

# **BOTTLE COOLER**

## FBC-80B

#### **FEATURES**

- Door locks standard
- Stainless grip handles
- Cabinet space for bottles and cans
- PE coated ad justable dividers
- Removable bottle cap opener and catcher
- Stainless finished top
- Stainless sliding lids