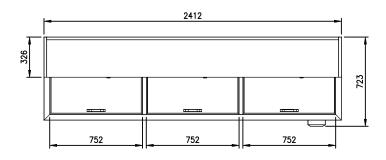

## OPTIONAL MODELS

- Stainless exterior

| Model   | Capacity<br>(१) | Exterior Dimension<br>(mm) |     |     | Net<br>Weight | Gross<br>t Weight | Amps | Power<br>Supply | Voltage<br>(V/Hz/Ø) | Watt | НР  | Refrig-<br>erant | No.<br>Divider | No.<br>Slide |
|---------|-----------------|----------------------------|-----|-----|---------------|-------------------|------|-----------------|---------------------|------|-----|------------------|----------------|--------------|
|         |                 | W                          | D   | Н   | (kg)          | (kg)              |      | зарріу          | (112/0)             |      |     | erant            | Divider        | Silde        |
| FBC-95B | 886             | 2,412                      | 723 | 849 | 137           | 152               | 3.4  | 10A             | 240/50/1            | 380  | 3/8 | R134a            | 5              | 3            |