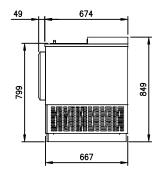

## OPTIONAL MODELS

- Stainless exterior

| Model   | Capacity<br>(१) | Exterior Dimension<br>(mm) |     |     | Net<br>Weight | Gross<br>t Weight | Amps | Power<br>Supply | Voltage<br>(V/Hz/Ø) | Watt | НР  | Refrig-<br>erant | No.<br>Divider | No.<br>Slide |
|---------|-----------------|----------------------------|-----|-----|---------------|-------------------|------|-----------------|---------------------|------|-----|------------------|----------------|--------------|
|         |                 | W                          | D   | Н   | (kg)          | (kg)              |      | зарріу          | (112/0)             |      |     | erant            | Divider        | Silde        |
| FBC-95B | 886             | 2,412                      | 723 | 849 | 137           | 152               | 3.4  | 10A             | 240/50/1            | 380  | 3/8 | R134a            | 5              | 3            |