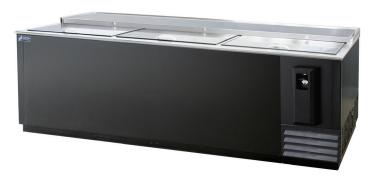

## **FEATURES**

- Door locks standard
- Stainless grip handles
- Cabinet space for bottles and cans
- PE coated ad justable dividers

- Removable bottle cap opener and catcher

- Stainless finished top
- Stainless sliding lids