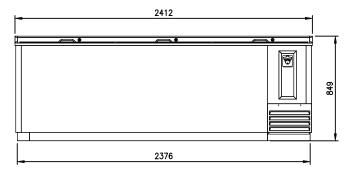

## OPTIONAL MODELS

- Stainless exterior

| Model   | Capacity<br>(१) | Exterior Dimension<br>(mm) |     |     | Net<br>Weight | Gross<br>t Weight | Amps | Power<br>Supply | Voltage<br>(V/Hz/Ø) | Watt | НР  | Refrig-<br>erant | No.<br>Divider | No.<br>Slide |
|---------|-----------------|----------------------------|-----|-----|---------------|-------------------|------|-----------------|---------------------|------|-----|------------------|----------------|--------------|
|         |                 | W                          | D   | Н   | (kg)          | (kg)              |      | зарріу          | (112/0)             |      |     | erant            | Divider        | Silde        |
| FBC-95B | 886             | 2,412                      | 723 | 849 | 137           | 152               | 3.4  | 10A             | 240/50/1            | 380  | 3/8 | R134a            | 5              | 3            |