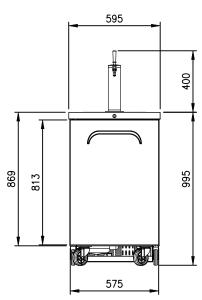

#### **OPTIONAL MODELS**

- Stainless exterior
- Glass door model (with LED light)
- 3" or 5" casters

| Model   | Capacity ( $\ell$ ) | Exterior Dimension (mm) |     |     | Net<br>Weight | Gross<br>Weight | Amps | Power  | Voltage<br>(V/Hz/Ø) | Watt | НР  | Refrig- | No.<br>Door | No.<br>Tower |
|---------|---------------------|-------------------------|-----|-----|---------------|-----------------|------|--------|---------------------|------|-----|---------|-------------|--------------|
|         |                     | W                       | D   | Н   | (kg)          | (kg)            |      | Supply | (V/HZ/W)            |      | l   | erant   | Door        | Tower        |
| FBD-23B | 224                 | 595                     | 792 | 995 | 57            | 60              | 2.0  | 10A    | 240/50/1            | 320  | 1/5 | R134a   | 1           | 1            |

- \* Exterior height is including 4" for caster height.
- \* Design and specifications subject to change without notice
- ${\rm \star \ Actual \ shipping \ weight \ may \ differ \ due \ to \ extra \ packing \ materials \ for \ product \ protection. }$