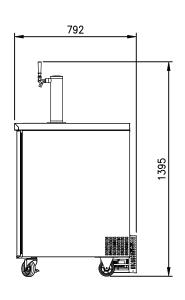

#### **OPTIONAL MODELS**

- Stainless exterior
- Glass door model (with LED light)
- 3" or 5" casters

| Model   | Capacity ( $\ell$ ) | Exterior Dimension (mm) |     |     | Net<br>Weight | Gross<br>Weight | Amps | Power  | Voltage<br>(V/Hz/Ø) | Watt | НР  | Refrig- | No.<br>Door | No.<br>Tower |
|---------|---------------------|-------------------------|-----|-----|---------------|-----------------|------|--------|---------------------|------|-----|---------|-------------|--------------|
|         |                     | W                       | D   | Н   | (kg)          | (kg)            |      | Supply | (V/HZ/W)            |      | l   | erant   | Door        | Tower        |
| FBD-23B | 224                 | 595                     | 792 | 995 | 57            | 60              | 2.0  | 10A    | 240/50/1            | 320  | 1/5 | R134a   | 1           | 1            |

- \* Exterior height is including 4" for caster height.
- \* Design and specifications subject to change without notice
- ${\rm \star \ Actual \ shipping \ weight \ may \ differ \ due \ to \ extra \ packing \ materials \ for \ product \ protection. }$