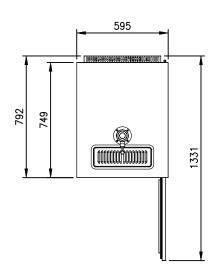

#### **OPTIONAL MODELS**

- Stainless exterior
- Glass door model (with LED light)
- 3" or 5" casters

| Model   | Capacity ( $\ell$ ) | Exterior Dimension (mm) |     |     | Net<br>Weight | Gross<br>Weight | Amps | Power  | Voltage<br>(V/Hz/Ø) | Watt | НР  | Refrig- | No.<br>Door | No.<br>Tower |
|---------|---------------------|-------------------------|-----|-----|---------------|-----------------|------|--------|---------------------|------|-----|---------|-------------|--------------|
|         |                     | W                       | D   | Н   | (kg)          | (kg)            |      | Supply | (V/HZ/W)            |      | l   | erant   | Door        | Tower        |
| FBD-23B | 224                 | 595                     | 792 | 995 | 57            | 60              | 2.0  | 10A    | 240/50/1            | 320  | 1/5 | R134a   | 1           | 1            |

- \* Exterior height is including 4" for caster height.
- \* Design and specifications subject to change without notice
- ${\rm \star \ Actual \ shipping \ weight \ may \ differ \ due \ to \ extra \ packing \ materials \ for \ product \ protection. }$