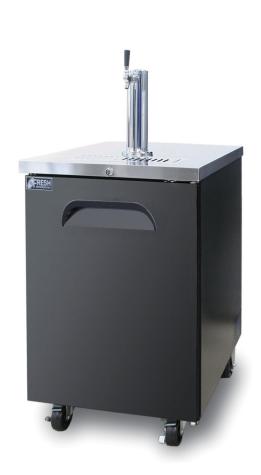

## FBD-23B

#### **FEATURES**

- Door locks standard
- Magnetic door gasket
- Cabinet space for beer kegs
- Stainless finished top
- Accommodates 3" diameter beer tower
- (\* towers are optional)
- 4" casters with brakes