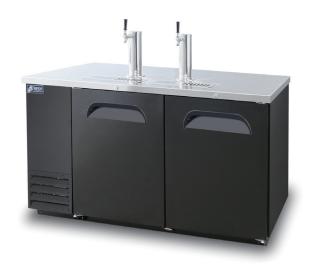

## REFRIGERATION BEER DISPENSER FBD-59B

## FEATURES

- Door locks
- Magnetic door gasket
- Cabinet space for beer kegs
- Stainless finished top
- Accomodates 3" diameter beer tower
- (\* towers are optional)
- 4" casters (125mm)

## **TEMPERATURE**

- 0°C ~ 5°C