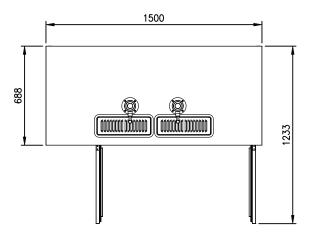

## **OPTIONAL MODELS**

- Stainless exterior
- Glass door model (with LED light)
- 3" or 5" casters

| Model   | Capacity<br>(१) | Exterior Dimension<br>(mm) |     |     | Net<br>Weight | Gross<br>t Weight | Amps | Power  | Voltage<br>(V/Hz/Ø) | Watt | НР  | Refrig-<br>erant | No.<br>Door | No.<br>Tower |
|---------|-----------------|----------------------------|-----|-----|---------------|-------------------|------|--------|---------------------|------|-----|------------------|-------------|--------------|
|         |                 | W                          | D   | Н   | (kg)          | (kg)              |      | Supply | (112/0)             |      |     | erant            | DOOI        | rower        |
| FBD-59B | 549             | 1,500                      | 688 | 940 | 98            | 107               | 2.8  | 10A    | 240/50/1            | 360  | 3/8 | R134a            | 2           | 2            |

\* Design and specifications subject to change without notice

\* Actual shipping weight may differ due to extra packing materals for product protection.

\* The height DOES NOT include the casters.