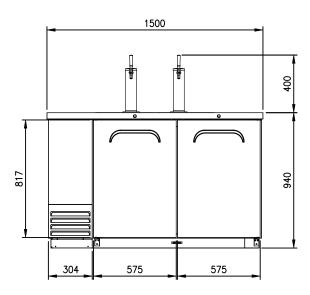

## **OPTIONAL MODELS**

- Stainless exterior
- Glass door model (with LED light)
- 3" or 5" casters

| Model   | Capacity<br>(१) | Exterior Dimension<br>(mm) |     |     | Net<br>Weight | Gross<br>t Weight | Amps | Power  | Voltage<br>(V/Hz/Ø) | Watt | НР  | Refrig-<br>erant | No.<br>Door | No.<br>Tower |
|---------|-----------------|----------------------------|-----|-----|---------------|-------------------|------|--------|---------------------|------|-----|------------------|-------------|--------------|
|         |                 | W                          | D   | Н   | (kg)          | (kg)              |      | Supply | (112/0)             |      |     | erant            | DOOI        | rower        |
| FBD-59B | 549             | 1,500                      | 688 | 940 | 98            | 107               | 2.8  | 10A    | 240/50/1            | 360  | 3/8 | R134a            | 2           | 2            |

\* Design and specifications subject to change without notice

\* Actual shipping weight may differ due to extra packing materals for product protection.

\* The height DOES NOT include the casters.