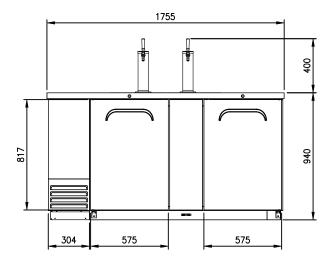

## **OPTIONAL MODELS**

- Stainless exterior
- Glass door model (with LED light)
- 3" or 5" casters

| Model   | Capacity<br>(१) | Exterior Dimension<br>(mm) |     |     | Net<br>Weight | Gross<br>Weight | Amps | Power  | Voltage<br>(V/Hz/Ø) | Watt | НР  | Refrig-<br>erant | No.<br>Door | No.<br>Tower |
|---------|-----------------|----------------------------|-----|-----|---------------|-----------------|------|--------|---------------------|------|-----|------------------|-------------|--------------|
|         |                 | W                          | D   | Н   | (kg)          | (kg)            |      | Supply | (112/0)             |      |     | erant            | DOOI        | Tower        |
| FBD-69B | 663             | 1,755                      | 688 | 940 | 109           | 120             | 2.8  | 10A    | 240/50/1            | 360  | 3/8 | R134a            | 2           | 2            |

\* Design and specifications subject to change without notice

\* Actual shipping weight may differ due to extra packing materals for product protection.

\* The height DOES NOT include the casters.