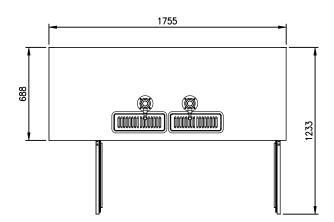

## **OPTIONAL MODELS**

- Stainless exterior
- Glass door model (with LED light)
- 3" or 5" casters

| Model   | Capacity<br>(१) | Exterior Dimension<br>(mm) |     |     | Net<br>Weight | Gross<br>Weight | Amps | Power  | Voltage<br>(V/Hz/Ø) | Watt | НР  | Refrig-<br>erant | No.<br>Door | No.<br>Tower |
|---------|-----------------|----------------------------|-----|-----|---------------|-----------------|------|--------|---------------------|------|-----|------------------|-------------|--------------|
|         |                 | W                          | D   | Н   | (kg)          | (kg)            |      | Supply | (112/0)             |      |     | erant            | DOOI        | Tower        |
| FBD-69B | 663             | 1,755                      | 688 | 940 | 109           | 120             | 2.8  | 10A    | 240/50/1            | 360  | 3/8 | R134a            | 2           | 2            |

\* Design and specifications subject to change without notice

\* Actual shipping weight may differ due to extra packing materals for product protection.

\* The height DOES NOT include the casters.