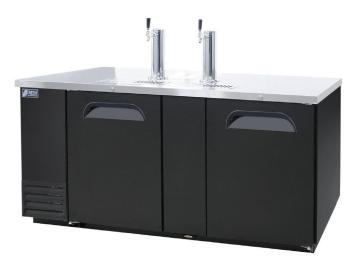

## REFRIGERATION BEER DISPENSER FBD-69B

- Door locks
- Magnetic door gasket
- Cabinet space for beer kegs
- Stainless finished top
- Accomodates 3" diameter beer tower
- (\* towers are optional)
- 4" casters (125mm)