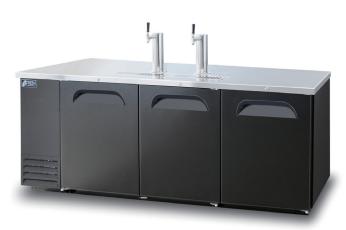

# BEER DISPENSER

FBD-80B

## **FEATURES**

- Door locks
- Magnetic door gasket
- Cabinet space for beer kegs
- Stainless finished top
- Accomodates 3" diameter beer tower
- (\* towers are optional)
- 4" casters (125mm)

### **OPTIONAL MODELS**

- Stainless exterior
- Glass door model (with LED light)
- 3" or 5" casters

|  | Model   | Capacity ( $\ell$ ) | Exterior Dimension (mm) |     |     | Net<br>Weight | Gross<br>Weight | Amps | Power  | Voltage<br>(V/Hz/Ø) | Watt | НР  | Refrig- | No.<br>Door | No.<br>Tower |
|--|---------|---------------------|-------------------------|-----|-----|---------------|-----------------|------|--------|---------------------|------|-----|---------|-------------|--------------|
|  |         |                     | W                       | D   | Н   | (kg)          | (kg)            |      | Supply | (V/HZ/W)            |      |     | erant   | DOOI        | Tower        |
|  | FBD-80B | 790                 | 2,052                   | 688 | 940 | 124           | 137             | 2.8  | 10A    | 240/50/1            | 360  | 3/8 | R134a   | 3           | 2            |