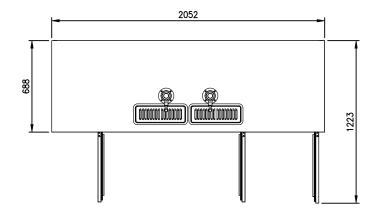

### **OPTIONAL MODELS**

- Stainless exterior
- Glass door model (with LED light)
- 3" or 5" casters

|  | Model   | Capacity ( $\ell$ ) | Exterior Dimension (mm) |     |     | Net<br>Weight | Gross<br>Weight | Amps | Power  | Voltage<br>(V/Hz/Ø) | Watt | НР  | Refrig- | No.<br>Door | No.<br>Tower |
|--|---------|---------------------|-------------------------|-----|-----|---------------|-----------------|------|--------|---------------------|------|-----|---------|-------------|--------------|
|  |         |                     | W                       | D   | Н   | (kg)          | (kg)            |      | Supply | (V/HZ/W)            |      |     | erant   | DOOI        | Tower        |
|  | FBD-80B | 790                 | 2,052                   | 688 | 940 | 124           | 137             | 2.8  | 10A    | 240/50/1            | 360  | 3/8 | R134a   | 3           | 2            |