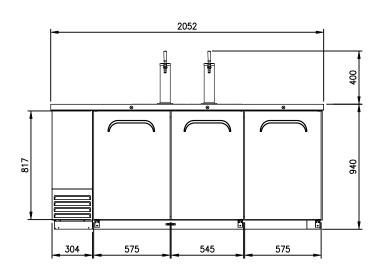

### **OPTIONAL MODELS**

- Stainless exterior
- Glass door model (with LED light)
- 3" or 5" casters

|  | Model   | Capacity ( $\ell$ ) | Exterior Dimension (mm) |     |     | Net<br>Weight | Gross<br>Weight | Amps | Power  | Voltage<br>(V/Hz/Ø) | Watt | НР  | Refrig- | No.<br>Door | No.<br>Tower |
|--|---------|---------------------|-------------------------|-----|-----|---------------|-----------------|------|--------|---------------------|------|-----|---------|-------------|--------------|
|  |         |                     | W                       | D   | Н   | (kg)          | (kg)            |      | Supply | (V/HZ/W)            |      |     | erant   | DOOI        | Tower        |
|  | FBD-80B | 790                 | 2,052                   | 688 | 940 | 124           | 137             | 2.8  | 10A    | 240/50/1            | 360  | 3/8 | R134a   | 3           | 2            |