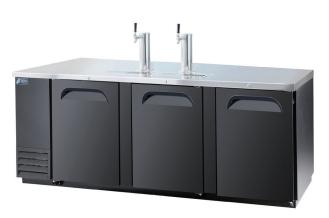

# BEER DISPENSER

## FBD-90B

#### **FEATURES**

- Door locks
- Magnetic door gasket
- Cabinet space for beer kegs
- Stainless finished top
- Accomodates 3" diameter beer tower
- (\* towers are optional)
- 4" casters (125mm)