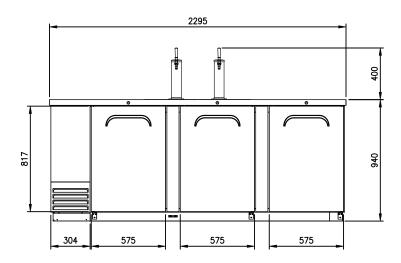

#### **OPTIONAL MODELS**

- Stainless exterior
- Glass door model (with LED light)
- 3" or 5" casters

| Model   | Capacity (ℓ) | Exterior Dimension (mm) |     |     | Net<br>Weight | Net Gross<br>Veight Weight | Amps | Power  | Voltage<br>(V/Hz/Ø) | Watt | НР  | Refrig- | No.<br>Door | No.<br>Tower |
|---------|--------------|-------------------------|-----|-----|---------------|----------------------------|------|--------|---------------------|------|-----|---------|-------------|--------------|
|         |              | W                       | D   | Н   | (kg)          | (kg)                       |      | Supply | (V/11Z/W)           |      | l   | erant   | D001        | Tower        |
| FBD-90B | 895          | 2,295                   | 688 | 940 | 135           | 150                        | 3.4  | 10A    | 240/50/1            | 360  | 3/8 | R134a   | 3           | 2            |