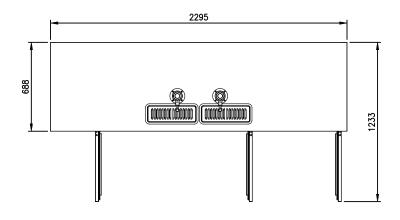

#### **OPTIONAL MODELS**

- Stainless exterior
- Glass door model (with LED light)
- 3" or 5" casters

| Model   | Capacity (ℓ) | Exterior Dimension (mm) |     |     | Net<br>Weight | Net Gross<br>Veight Weight | Amps | Power  | Voltage<br>(V/Hz/Ø) | Watt | НР  | Refrig- | No.<br>Door | No.<br>Tower |
|---------|--------------|-------------------------|-----|-----|---------------|----------------------------|------|--------|---------------------|------|-----|---------|-------------|--------------|
|         |              | W                       | D   | Н   | (kg)          | (kg)                       |      | Supply | (V/11Z/W)           |      | l   | erant   | D001        | Tower        |
| FBD-90B | 895          | 2,295                   | 688 | 940 | 135           | 150                        | 3.4  | 10A    | 240/50/1            | 360  | 3/8 | R134a   | 3           | 2            |