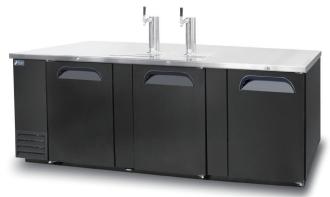

# BEER DISPENSER

## FRESH

## FBD-95B

### **FEATURES**

- Door locks
- Magnetic door gasket
- Cabinet space for beer kegs
- Stainless finished top
- Accomodates 3" diameter beer tower
- (\* towers are optional)
- 4" casters (125mm)