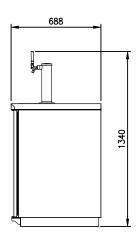

### **OPTIONAL MODELS**

- Stainless exterior
- Glass door model (with LED light)
- 3" or 5" casters

| Model   | Capacity (ℓ) | Exterior Dimension (mm) |     |     | Net<br>Weight | Net Gross<br>Veight Weight | Amps | Power  | Voltage<br>(V/Hz/Ø) | Watt | НР  | Refrig- | No.<br>Door | No.<br>Tower |
|---------|--------------|-------------------------|-----|-----|---------------|----------------------------|------|--------|---------------------|------|-----|---------|-------------|--------------|
|         |              | W                       | D   | Н   | (kg)          | (kg)                       |      | Supply | (V/11Z/W)           |      | l   | erant   | Door        | Tower        |
| FBD-95B | 951          | 2,420                   | 688 | 940 | 141           | 157                        | 3.4  | 10A    | 240/50/1            | 360  | 3/8 | R134a   | 3           | 2            |

- \* Design and specifications subject to change without notice
- \* Actual shipping weight may differ due to extra packing materals for product protection.
- \* The height DOES NOT include the casters.