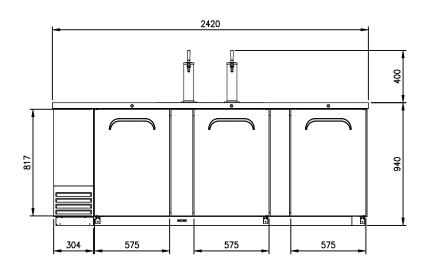

### **OPTIONAL MODELS**

- Stainless exterior
- Glass door model (with LED light)
- 3" or 5" casters

| Model   | Capacity (ℓ) | Exterior Dimension (mm) |     |     | Net<br>Weight | Net Gross<br>Veight Weight | Amps | Power  | Voltage<br>(V/Hz/Ø) | Watt | НР  | Refrig- | No.<br>Door | No.<br>Tower |
|---------|--------------|-------------------------|-----|-----|---------------|----------------------------|------|--------|---------------------|------|-----|---------|-------------|--------------|
|         |              | W                       | D   | Н   | (kg)          | (kg)                       |      | Supply | (V/11Z/W)           |      | l   | erant   | Door        | Tower        |
| FBD-95B | 951          | 2,420                   | 688 | 940 | 141           | 157                        | 3.4  | 10A    | 240/50/1            | 360  | 3/8 | R134a   | 3           | 2            |

- \* Design and specifications subject to change without notice
- \* Actual shipping weight may differ due to extra packing materals for product protection.
- \* The height DOES NOT include the casters.