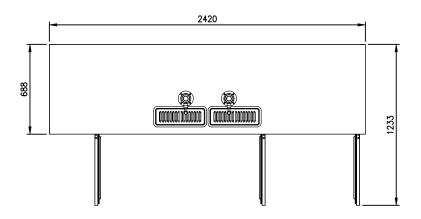

### **OPTIONAL MODELS**

- Stainless exterior
- Glass door model (with LED light)
- 3" or 5" casters

| Model   | Capacity (ℓ) | Exterior Dimension (mm) |     |     | Net<br>Weight | Net Gross<br>Veight Weight | Amps | Power  | Voltage<br>(V/Hz/Ø) | Watt | НР  | Refrig- | No.<br>Door | No.<br>Tower |
|---------|--------------|-------------------------|-----|-----|---------------|----------------------------|------|--------|---------------------|------|-----|---------|-------------|--------------|
|         |              | W                       | D   | Н   | (kg)          | (kg)                       |      | Supply | (V/11Z/W)           |      | l   | erant   | Door        | Tower        |
| FBD-95B | 951          | 2,420                   | 688 | 940 | 141           | 157                        | 3.4  | 10A    | 240/50/1            | 360  | 3/8 | R134a   | 3           | 2            |

- \* Design and specifications subject to change without notice
- \* Actual shipping weight may differ due to extra packing materals for product protection.
- \* The height DOES NOT include the casters.