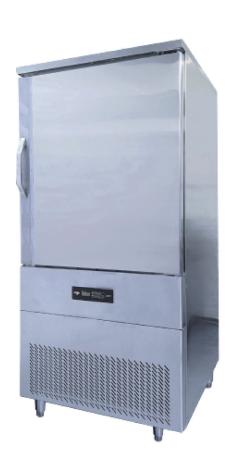

# **BLAST FREEZER**

# **FBF-12**

#### **FEATURES**

- -Stainless steel finished top, front, sides and doors
- -Stainless steel finished Interior