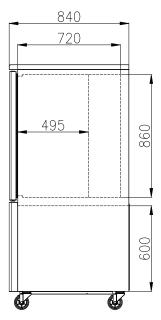

### **CYCLE**

CHILLING CYCLES

FREEZING CYCLES

Soft cycle (standard) - 90 mins

Soft cycle (standard) - 240 mins

Hard cycle (intensive) - 90 mins

Hard cycle (intensive) - 240 mins

| Model  | Capacity<br>(ℓ) | Exterior Dimension (mm) |     |      | Interior Dimension<br>(mm) |     |     | Net<br>Weight | Net<br>Weight Amps | Voltage<br>(V/Hz/Ø) | НР    | Refrig-<br>erant | No.  |
|--------|-----------------|-------------------------|-----|------|----------------------------|-----|-----|---------------|--------------------|---------------------|-------|------------------|------|
|        |                 | W                       | D   | Н    | W                          | D   | Н   | (kg)          |                    | (7/112/9)           |       | Claire           | Pall |
| FBF-12 | 298             | 820                     | 840 | 1718 | 700                        | 485 | 860 | 166           | 8.7                | 220~240/50, 60/1    | 1 1/2 | R-404A           | 12   |