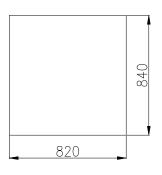

### **CYCLE**

CHILLING CYCLES

FREEZING CYCLES

Soft cycle (standard) - 90 mins

Soft cycle (standard) - 240 mins

Hard cycle (intensive) - 90 mins

Hard cycle (intensive) - 240 mins

| Model  | Capacity<br>(ℓ) | Exterior Dimension (mm) |     |      | Interior Dimension<br>(mm) |     |     | Net<br>Weight | Net<br>Weight Amps | Voltage<br>(V/Hz/Ø) | НР    | Refrig-<br>erant | No.  |
|--------|-----------------|-------------------------|-----|------|----------------------------|-----|-----|---------------|--------------------|---------------------|-------|------------------|------|
|        |                 | W                       | D   | Н    | W                          | D   | Н   | (kg)          |                    | (7/112/9)           |       | Claire           | Pall |
| FBF-12 | 298             | 820                     | 840 | 1718 | 700                        | 485 | 860 | 166           | 8.7                | 220~240/50, 60/1    | 1 1/2 | R-404A           | 12   |