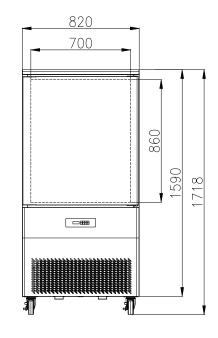

### **CYCLE**

CHILLING CYCLES

FREEZING CYCLES

Soft cycle (standard) - 90 mins

Soft cycle (standard) - 240 mins

Hard cycle (intensive) - 90 mins

Hard cycle (intensive) - 240 mins

| Model  | Capacity<br>(ℓ) | Exterior Dimension (mm) |     |      | Interior Dimension<br>(mm) |     |     | Net<br>Weight | Net<br>Weight Amps | Voltage<br>(V/Hz/Ø) | НР    | Refrig-<br>erant | No.  |
|--------|-----------------|-------------------------|-----|------|----------------------------|-----|-----|---------------|--------------------|---------------------|-------|------------------|------|
|        |                 | W                       | D   | Н    | W                          | D   | Н   | (kg)          |                    | (7/112/9)           |       | Claire           | Pall |
| FBF-12 | 298             | 820                     | 840 | 1718 | 700                        | 485 | 860 | 166           | 8.7                | 220~240/50, 60/1    | 1 1/2 | R-404A           | 12   |