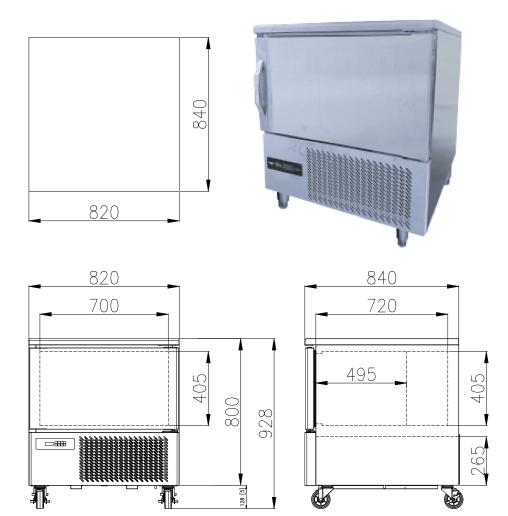

### CYCLE

**CHILLING CYCLES** 

Soft cycle (standard) - 90 mins

FREEZING CYCLES

Soft cycle (standard) - 240 mins

Hard cycle (intensive) - 90 mins

Hard cycle (intensive) - 240 mins

| Model | Capacity (ℓ) | Exterior Dimension (mm) |     |     | Interior Dimension<br>(mm) |     |     | Net<br>Weight |     | Voltage<br>(V/Hz/Ø) | НР | Refrig-<br>erant | No.  |
|-------|--------------|-------------------------|-----|-----|----------------------------|-----|-----|---------------|-----|---------------------|----|------------------|------|
|       |              | W                       | D   | Н   | W                          | D   | Н   | (kg)          |     | (7/112/9)           |    | Claire           | Pall |
| FBF-5 | 140          | 820                     | 840 | 928 | 700                        | 485 | 405 | 110           | 5.2 | 220~240/50, 60/1    | 1  | R-404A           | 5    |