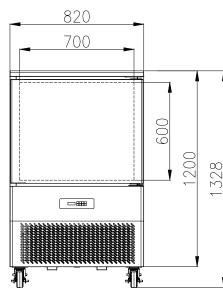

## CYCLE

CHILLING CYCLES Soft cycle (standard) - 90 mins Hard cycle (intensive) - 90 mins FREEZING CYCLES Soft cycle (standard) - 240 mins Hard cycle (intensive) - 240 mins

| Model | Capacity<br>(१) | Exterior Dimension<br>(mm) |     |      | Interior Dimension<br>(mm) |     |     | Net<br>Weight Amp | Amps | Voltage<br>(V/Hz/Ø) | НР    | Refrig-<br>erant | No.<br>pan |
|-------|-----------------|----------------------------|-----|------|----------------------------|-----|-----|-------------------|------|---------------------|-------|------------------|------------|
|       |                 | W                          | D   | Н    | W                          | D   | Н   | (kg)              |      | (112/9)             |       | craite           | pun        |
| FBF-8 | 208             | 820                        | 840 | 1328 | 700                        | 485 | 600 | 138               | 8.7  | 200~240/50, 60/1    | 1 1/2 | R-404A           | 8          |