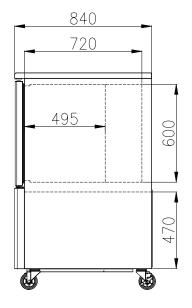

## CYCLE

CHILLING CYCLES Soft cycle (standard) - 90 mins Hard cycle (intensive) - 90 mins FREEZING CYCLES Soft cycle (standard) - 240 mins Hard cycle (intensive) - 240 mins

| Model | Capacity<br>(१) | Exterior Dimension<br>(mm) |     |      | Interior Dimension<br>(mm) |     |     | Net<br>Weight Amp | Amps | Voltage<br>(V/Hz/Ø) | НР    | Refrig-<br>erant | No.<br>pan |
|-------|-----------------|----------------------------|-----|------|----------------------------|-----|-----|-------------------|------|---------------------|-------|------------------|------------|
|       |                 | W                          | D   | Н    | W                          | D   | Н   | (kg)              |      | (112/9)             |       | craite           | pun        |
| FBF-8 | 208             | 820                        | 840 | 1328 | 700                        | 485 | 600 | 138               | 8.7  | 200~240/50, 60/1    | 1 1/2 | R-404A           | 8          |