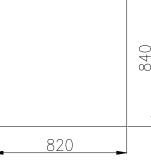

## CYCLE

CHILLING CYCLES Soft cycle (standard) - 90 mins Hard cycle (intensive) - 90 mins FREEZING CYCLES Soft cycle (standard) - 240 mins Hard cycle (intensive) - 240 mins

| Model | Capacity<br>(१) | Exterior Dimension<br>(mm) |     |      | Interior Dimension<br>(mm) |     |     | Net<br>Weight Amp | Amps | Voltage<br>(V/Hz/Ø) | НР    | Refrig-<br>erant | No.<br>pan |
|-------|-----------------|----------------------------|-----|------|----------------------------|-----|-----|-------------------|------|---------------------|-------|------------------|------------|
|       |                 | W                          | D   | Н    | W                          | D   | Н   | (kg)              |      | (112/9)             |       | craite           | pun        |
| FBF-8 | 208             | 820                        | 840 | 1328 | 700                        | 485 | 600 | 138               | 8.7  | 200~240/50, 60/1    | 1 1/2 | R-404A           | 8          |