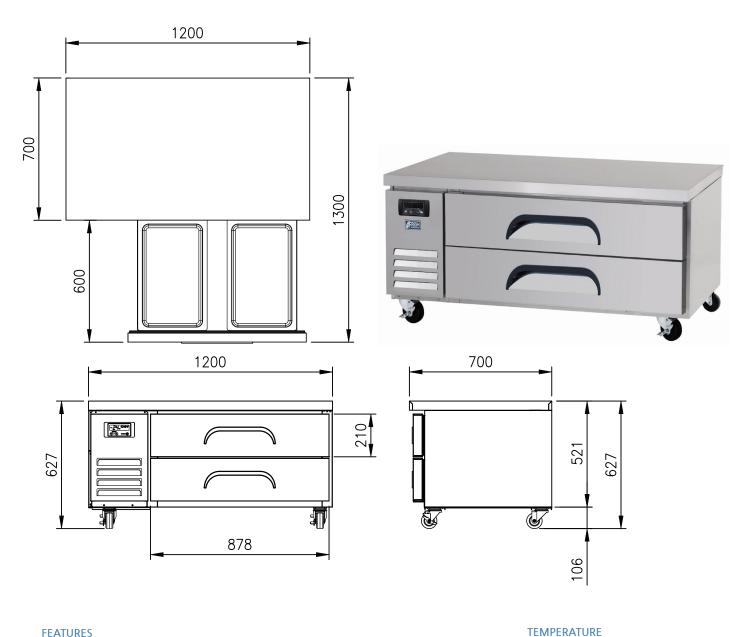

## **FEATURES**

- Telescoping drawer slide
- Drawer can hold up to 40kg
- Accommodates full-size pan up to 15cm depth
- \* Food pans are NOT included

- Digital temperature control & monitor system
- 3" casters (brakes at front)
- Fully stainless steel finished cabinet

| 0°C ~ | 5°C |  |
|-------|-----|--|

- **OPTIONAL MODELS**
- 4" or 5" casters
- Leg model available

| Model    | Capacity<br>(१) | Exterior Dimension<br>(mm) |     | Net<br>Weight Amps | Power<br>Supply | Voltage<br>(V/Hz/Ø) | Watt   | НР        | Refrig-<br>erant | No.<br>Drawer | No.<br>Pan |        |        |
|----------|-----------------|----------------------------|-----|--------------------|-----------------|---------------------|--------|-----------|------------------|---------------|------------|--------|--------|
|          |                 | W                          | D   | н                  | (kg)            |                     | Sappiy | (*/112/0) |                  |               | cruite     | Drawer | (1/1") |
| FDC-1200 | 190             | 1,200                      | 700 | 627                | 93              | 1.8                 | 10A    | 240/50/1  | 320              | 1/5           | R-134a     | 2      | 4      |

\* The heights include the 3" caster (106mm)

\* Design and specifications subject to change without notice \* Actual shipping weight may differ due to extra packing materals for product protection.