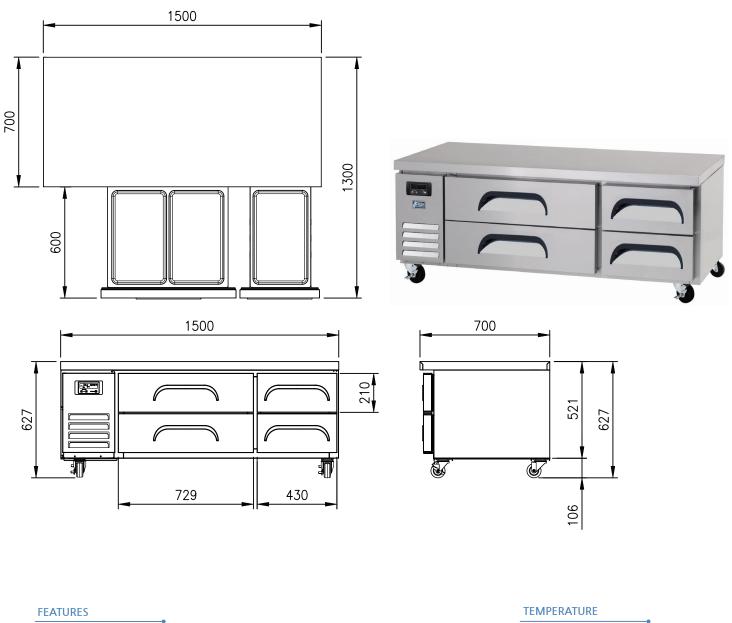

- Telescoping drawer slide
- Drawer can hold up to 40kg
- Accommodates full-size pan up to 15cm depth
- \* Food pans are NOT included

- Digital temperature control & monitor system
- 3" casters (brakes at front)
- Fully stainless steel finished cabinet

- 0°C ~ 5°C
- OPTIONAL MODELS
- 4" or 5" casters
- Leg model available

| Model    | Capacity | Exterior Dimension<br>(mm) |     |     | Net<br>Weight | Amps | Power<br>Supply | Voltage<br>(V/Hz/Ø) | Watt | НР  | Refrig-<br>erant | No.<br>Drawer | No.<br>Pan |
|----------|----------|----------------------------|-----|-----|---------------|------|-----------------|---------------------|------|-----|------------------|---------------|------------|
|          |          | W                          | D   | Н   | (kg)          |      |                 |                     |      |     |                  |               | (1/1")     |
| FDC-1500 | 257      | 1,500                      | 700 | 627 | 116           | 1.8  | 10A             | 240/50/1            | 320  | 1/5 | R-134a           | 4             | 6          |

 $\star$  The heights include the 3" caster (106mm)

\* Design and specifications subject to change without notice

\* Actual shipping weight may differ due to extra packing materals for product protection.