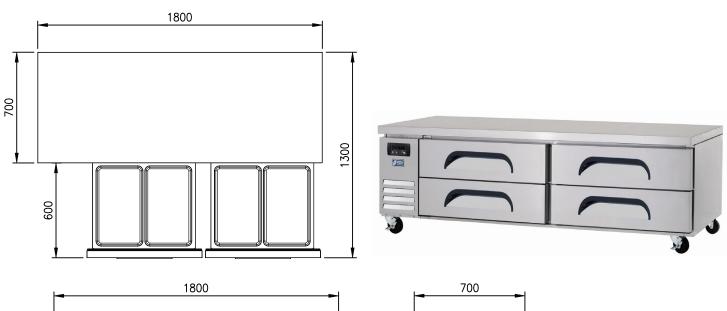

## **FEATURES**

- Telescoping drawer slide
- Drawer can hold up to 40kg
- Accommodates full-size pan up to 15cm depth
  \* Food pans are NOT included
- Digital temperature control & monitor system
- 3" casters (brakes at front)
- Fully stainless steel finished cabinet

| TEMPERATURE |  |  |  |  |  |  |  |  |
|-------------|--|--|--|--|--|--|--|--|
| 0°C ~ 5°C   |  |  |  |  |  |  |  |  |

- OPTIONAL MODELS
- 4" or 5" casters
- Leg model available

| Model    | Capacity<br>(१) | Exterior Dimension<br>(mm) |     |     | Net<br>Weight |     | Power<br>Supply | Voltage<br>(V/Hz/Ø) | Watt | НР  | Refrig-<br>erant | No.<br>Drawer | No.<br>Pan |
|----------|-----------------|----------------------------|-----|-----|---------------|-----|-----------------|---------------------|------|-----|------------------|---------------|------------|
|          |                 | W                          | D   | н   | (kg)          |     | Supply          | (*/112/2)           |      |     | cruite           | Diawei        | (1/1")     |
| FDC-1800 | 324             | 1,800                      | 700 | 627 | 135           | 1.8 | 10A             | 240/50/1            | 320  | 1/5 | R-134a           | 4             | 8          |