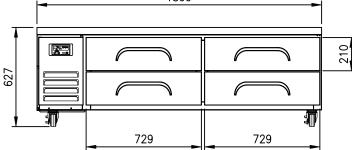

| TEMPERATURE |  |  |  |  |  |  |  |  |
|-------------|--|--|--|--|--|--|--|--|
| 0°C ~ 5°C   |  |  |  |  |  |  |  |  |

- OPTIONAL MODELS
- 4" or 5" casters
- Leg model available

| Model    | Capacity<br>(१) | Exterior Dimension<br>(mm) |     |     | Net<br>Weight |     | Power<br>Supply | Voltage<br>(V/Hz/Ø) | Watt | НР  | Refrig-<br>erant | No.<br>Drawer | No.<br>Pan |
|----------|-----------------|----------------------------|-----|-----|---------------|-----|-----------------|---------------------|------|-----|------------------|---------------|------------|
|          |                 | W                          | D   | н   | (kg)          |     | Supply          | (*/112/2)           |      |     | cruite           | Diawei        | (1/1")     |
| FDC-1800 | 324             | 1,800                      | 700 | 627 | 135           | 1.8 | 10A             | 240/50/1            | 320  | 1/5 | R-134a           | 4             | 8          |

 $\star$  The heights include the 3" caster (106mm)

\* Design and specifications subject to change without notice

\* Actual shipping weight may differ due to extra packing materals for product protection.