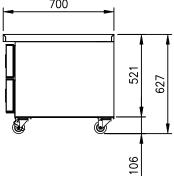

| TEMPERATURE |  |  |  |  |  |  |  |  |
|-------------|--|--|--|--|--|--|--|--|
| 0°C ~ 5°C   |  |  |  |  |  |  |  |  |

- OPTIONAL MODELS
- 4" or 5" casters
- Leg model available

| Model    | Capacity<br>(१) | Exterior Dimension<br>(mm) |     |     | Net<br>Weight |     | Power<br>Supply | Voltage<br>(V/Hz/Ø) | Watt | НР  | Refrig-<br>erant | No.<br>Drawer | No.<br>Pan |
|----------|-----------------|----------------------------|-----|-----|---------------|-----|-----------------|---------------------|------|-----|------------------|---------------|------------|
|          |                 | W                          | D   | н   | (kg)          |     | Supply          | (*/112/2)           |      |     | cruite           | Diawei        | (1/1")     |
| FDC-1800 | 324             | 1,800                      | 700 | 627 | 135           | 1.8 | 10A             | 240/50/1            | 320  | 1/5 | R-134a           | 4             | 8          |

 $\star$  The heights include the 3" caster (106mm)

\* Design and specifications subject to change without notice

\* Actual shipping weight may differ due to extra packing materals for product protection.