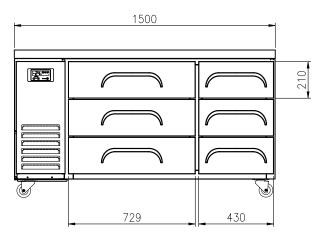

## **OPTIONAL MODELS**

- Leg model
- 4" or 5" casters

|  | Model    | Capacity<br>(१) | Exterior Dimension<br>(mm) |     |     | Net<br>Weight | Gross<br>Weight | Power<br>Supply | Amps | Voltage<br>(V/Hz/Ø) | Watt | HP  | Refrig-<br>erant | No.<br>Doors | No.<br>Pans |
|--|----------|-----------------|----------------------------|-----|-----|---------------|-----------------|-----------------|------|---------------------|------|-----|------------------|--------------|-------------|
|  |          |                 | W                          | D   | Н   | (kg)          | (kg)            |                 |      | (1)                 |      |     |                  |              | (1/1")      |
|  | FDU-1500 | 388             | 1,500                      | 700 | 845 | 120           | 128             | 10A             | 2.0  | 240/50/1            | 340  | 1/3 | R-134a           | 6            | 9           |