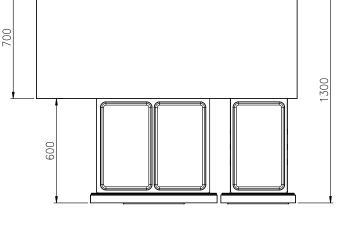

- Telescoping drawer slide
- Drawer can hold up to 30kg
- Accomocates 15cm deep pan
- (\* pans are optional)

- Fridge: 0°C ~ 5°C

742

104

Ø

þ

846

- Freezer: -18°C