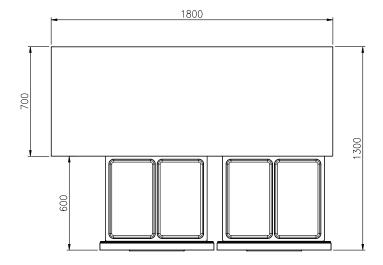

- Telescoping drawer slide
- Drawer can hold up to 30kg

1

Ð

700

- Accomocates 15cm deep pan
- (\* pans are optional)

- Fridge: 0°C ~ 5°C

742

104

þ

846

- Freezer: -18°C

## **OPTIONAL MODELS**

- Leg model
- 4" or 5" casters

|  | Model    | Capacity<br>(ℓ) | Exterior Dimension<br>(mm) |     |     | Net<br>Weight | Gross<br>Weight | Power<br>Supply | Amps | Voltage<br>(V/Hz/Ø) | Watt | ΗР  | Refrig-<br>erant | No.<br>Doors | No.<br>Pans |
|--|----------|-----------------|----------------------------|-----|-----|---------------|-----------------|-----------------|------|---------------------|------|-----|------------------|--------------|-------------|
|  |          |                 | W                          | D   | Н   | (kg)          | (kg)            | Sappiy          |      | (0,112,0)           |      |     | cruite           | 20013        | (1/1")      |
|  | FDU-1800 | 489             | 1,800                      | 700 | 845 | 140           | 153             | 10A             | 2.0  | 240/50/1            | 340  | 1/3 | R-134a           | 6            | 12          |