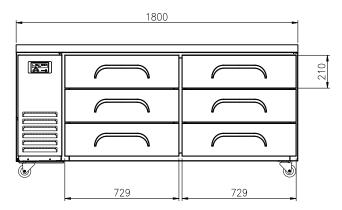

## **OPTIONAL MODELS**

- Leg model
- 4" or 5" casters

|  | Model    | Capacity<br>(ℓ) | Exterior Dimension<br>(mm) |     |     | Net<br>Weight | Gross<br>Weight | Power<br>Supply | Amps | Voltage<br>(V/Hz/Ø) | Watt | ΗР  | Refrig-<br>erant | No.<br>Doors | No.<br>Pans |
|--|----------|-----------------|----------------------------|-----|-----|---------------|-----------------|-----------------|------|---------------------|------|-----|------------------|--------------|-------------|
|  |          |                 | W                          | D   | Н   | (kg)          | (kg)            | Sappiy          |      | (0,112,0)           |      |     | cruite           | 20013        | (1/1")      |
|  | FDU-1800 | 489             | 1,800                      | 700 | 845 | 140           | 153             | 10A             | 2.0  | 240/50/1            | 340  | 1/3 | R-134a           | 6            | 12          |