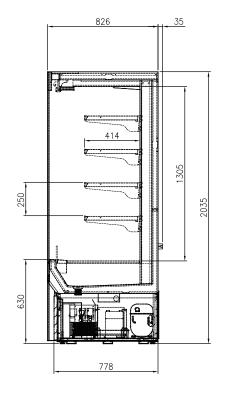

## OPTIONAL MODELS

- Remote model

- Electronic control with exterior digital display

| Model    | Capacity<br>({) | Exterior Dimension<br>(mm) |     |       | Net<br>Weight | et Gross<br>ght Weight | Amps | Power<br>Supply | Voltage<br>(V/Hz/Ø) | Watt | НР | Refrig-<br>erant | No.<br>Shelf | No.<br>Night |
|----------|-----------------|----------------------------|-----|-------|---------------|------------------------|------|-----------------|---------------------|------|----|------------------|--------------|--------------|
|          |                 | W                          | D   | Н     | (kg)          | (kg)                   |      | Sabbiy          | (1/112/2)           |      |    | cruite           | Shen         | Curtain      |
| FOD-36VS | 554             | 916                        | 826 | 2,035 | 198           | 214                    | 8.5  | 15A             | 240/50/1            | 1750 | 1  | R-404A           | 4            | 1            |

\* Design and specifications subject to change without notice

\* Actual shipping weight may differ due to extra packing materals for product protection.

\* The height DOES NOT include the 4" caster (125mm)