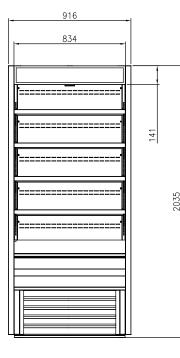

## OPTIONAL MODELS

- Remote model

- Electronic control with exterior digital display

| Model    | Capacity<br>({) | Exterior Dimension<br>(mm) |     |       | Net<br>Weight | et Gross<br>ght Weight | Amps | Power<br>Supply | Voltage<br>(V/Hz/Ø) | Watt | НР | Refrig-<br>erant | No.<br>Shelf | No.<br>Night |
|----------|-----------------|----------------------------|-----|-------|---------------|------------------------|------|-----------------|---------------------|------|----|------------------|--------------|--------------|
|          |                 | W                          | D   | Н     | (kg)          | (kg)                   |      | Sabbiy          | (1/112/2)           |      |    | cruite           | Shen         | Curtain      |
| FOD-36VS | 554             | 916                        | 826 | 2,035 | 198           | 214                    | 8.5  | 15A             | 240/50/1            | 1750 | 1  | R-404A           | 4            | 1            |