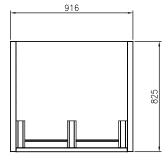

## OPTIONAL MODELS

- Remote model

- Electronic control with exterior digital display

| Model    | Capacity<br>({) | Exterior Dimension<br>(mm) |     |       | Net<br>Weight | et Gross<br>ght Weight | Amps | Power<br>Supply | Voltage<br>(V/Hz/Ø) | Watt | НР | Refrig-<br>erant | No.<br>Shelf | No.<br>Night |
|----------|-----------------|----------------------------|-----|-------|---------------|------------------------|------|-----------------|---------------------|------|----|------------------|--------------|--------------|
|          |                 | W                          | D   | Н     | (kg)          | (kg)                   |      | Sabbiy          | (1/112/2)           |      |    | cruite           | Shen         | Curtain      |
| FOD-36VS | 554             | 916                        | 826 | 2,035 | 198           | 214                    | 8.5  | 15A             | 240/50/1            | 1750 | 1  | R-404A           | 4            | 1            |