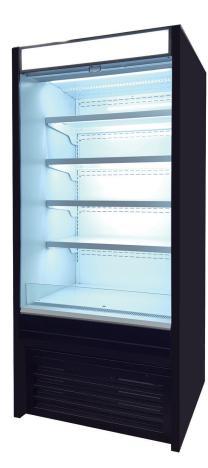

## **FEATURES**

- LED lights for each shelves
- Transparent night curtain for energy efficiency
- Angle adjustable shelves
- LED sign panel

- Leg levelers available
- 4" casters
- Digital temperature display

## TEMPERATURE

- 0°C ~ 5°C