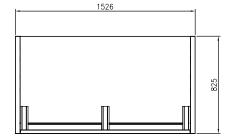

## OPTIONAL MODELS

- Remote model

- Electronic control with exterior digital display

| Model    | Capacity<br>(ℓ) | Exterior Dimension<br>(mm) |     |       | Net<br>Weight | Gross<br>ht Weight | Amps | Power<br>Supply | Voltage<br>(V/Hz/Ø) | Watt | НР | Refrig-<br>erant | No.<br>Shelf | No.<br>Night |
|----------|-----------------|----------------------------|-----|-------|---------------|--------------------|------|-----------------|---------------------|------|----|------------------|--------------|--------------|
|          |                 | W                          | D   | Н     | (kg)          | (kg)               |      | Sabbiy          | (1/12/0)            |      |    | crant            | Jilei        | Curtain      |
| FOD-60VS | 959             | 1,526                      | 826 | 2,035 | 268           | 287                | 8.5  | 15A             | 240/50/1            | 1850 | 1  | R-404A           | 4            | 1            |