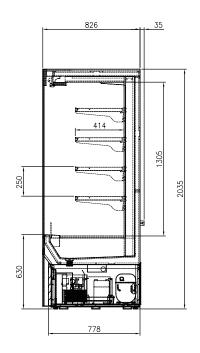

## **TEMPERATURE**

2035

- 0°C ~ 5°C

## OPTIONAL MODELS

- Remote model

- Electronic control with exterior digital display

| Model    | Capacity<br>(ℓ) | Exterior Dimension<br>(mm) |     |       | Net<br>Weight | Gross<br>ht Weight | Amps | Power<br>Supply | Voltage<br>(V/Hz/Ø) | Watt | НР | Refrig-<br>erant | No.<br>Shelf | No.<br>Night |
|----------|-----------------|----------------------------|-----|-------|---------------|--------------------|------|-----------------|---------------------|------|----|------------------|--------------|--------------|
|          |                 | W                          | D   | Н     | (kg)          | (kg)               |      | Sabbiy          | (1/12/0)            |      |    | crant            | Jilei        | Curtain      |
| FOD-60VS | 959             | 1,526                      | 826 | 2,035 | 268           | 287                | 8.5  | 15A             | 240/50/1            | 1850 | 1  | R-404A           | 4            | 1            |