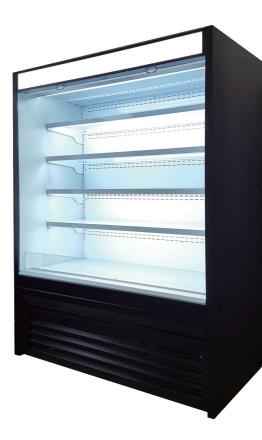

## REFRIGERATION OPEN DISPLAY FRIDGE FOD-60VS

## **FEATURES**

- LED lights for each shelves
- Transparent night curtain for energy efficiency
- Angle adjustable shelves
- LED sign panel

- Leg levelers available
- 4" casters
- Digital temperature display