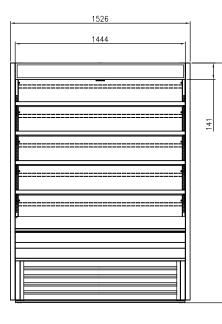

## OPTIONAL MODELS

- Remote model

- Electronic control with exterior digital display

| Model    | Capacity<br>(ℓ) | Exterior Dimension<br>(mm) |     |       | Net<br>Weight | Gross<br>ht Weight | Amps | Power<br>Supply | Voltage<br>(V/Hz/Ø) | Watt | НР | Refrig-<br>erant | No.<br>Shelf | No.<br>Night |
|----------|-----------------|----------------------------|-----|-------|---------------|--------------------|------|-----------------|---------------------|------|----|------------------|--------------|--------------|
|          |                 | W                          | D   | Н     | (kg)          | (kg)               |      | Sabbiy          | (1/12/0)            |      |    | crant            | Jilei        | Curtain      |
| FOD-60VS | 959             | 1,526                      | 826 | 2,035 | 268           | 287                | 8.5  | 15A             | 240/50/1            | 1850 | 1  | R-404A           | 4            | 1            |