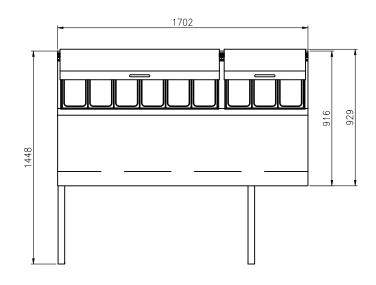

#### **OPTIONAL MODELS**

- Drawer mixed model (custom-made)
- 3" or 5" casters

|  | Model  | Capacity ( $\ell$ ) | Exterior Dimension (mm) |     |       | Net<br>Weight | Gross<br>t Weight | Power  | Amps | Voltage<br>(V/Hz/Ø) | Watt | НР  | Refrig-<br>erant | No.<br>Door/ | No.<br>Pans |
|--|--------|---------------------|-------------------------|-----|-------|---------------|-------------------|--------|------|---------------------|------|-----|------------------|--------------|-------------|
|  |        |                     | W                       | D   | Н     | (kg)          | (kg)              | Supply |      | (V/112/9)           |      |     | Claire           | Drawer       | (1/3")      |
|  | FPT-67 | 572                 | 1,702                   | 929 | 1,066 | 167           | 180               | 10A    | 3.2  | 240/50/1            | 380  | 3/8 | R-134a           | 2            | 9           |