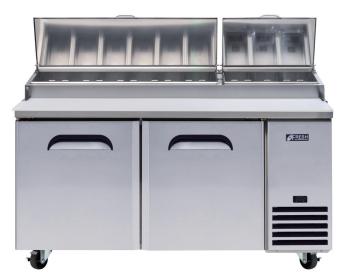

#### **FEATURES**

- Auto-closing doors & stopper
- Magnetic door gasket
- Stainless steel hood lid covers
- Locking dividers
- 380mm reversible cutting board
- PE coated sturdy wire shelves

- Rear-mount comperssor for enhanced airflow
- 4" casters (brakes at front)
- Accommodates 15cm deep pan (\* pans are optional)
- Stainless steel finished top, front, sides and doors