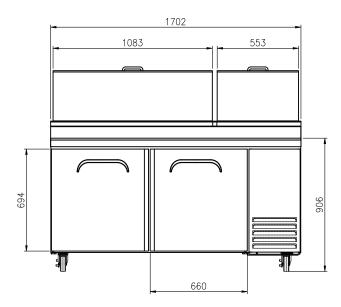

#### **OPTIONAL MODELS**

- Drawer mixed model (custom-made)
- 3" or 5" casters

|  | Model  | Capacity ( $\ell$ ) | Exterior Dimension (mm) |     |       | Net<br>Weight | Gross<br>t Weight | Power  | Amps | Voltage<br>(V/Hz/Ø) | Watt | НР  | Refrig-<br>erant | No.<br>Door/ | No.<br>Pans |
|--|--------|---------------------|-------------------------|-----|-------|---------------|-------------------|--------|------|---------------------|------|-----|------------------|--------------|-------------|
|  |        |                     | W                       | D   | Н     | (kg)          | (kg)              | Supply |      | (V/112/9)           |      |     | Claire           | Drawer       | (1/3")      |
|  | FPT-67 | 572                 | 1,702                   | 929 | 1,066 | 167           | 180               | 10A    | 3.2  | 240/50/1            | 380  | 3/8 | R-134a           | 2            | 9           |