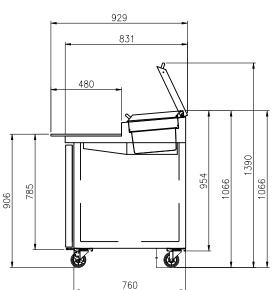

#### **OPTIONAL MODELS**

- Drawer mixed model (custom-made)
- 3" or 5" casters

|  | Model  | Capacity ( $\ell$ ) | Exterior Dimension (mm) |     |       | Net<br>Weight | Gross<br>t Weight | Power  | Amps | Voltage<br>(V/Hz/Ø) | Watt | НР  | Refrig-<br>erant | No.<br>Door/ | No.<br>Pans |
|--|--------|---------------------|-------------------------|-----|-------|---------------|-------------------|--------|------|---------------------|------|-----|------------------|--------------|-------------|
|  |        |                     | W                       | D   | Н     | (kg)          | (kg)              | Supply |      | (V/112/9)           |      |     | Claire           | Drawer       | (1/3")      |
|  | FPT-67 | 572                 | 1,702                   | 929 | 1,066 | 167           | 180               | 10A    | 3.2  | 240/50/1            | 380  | 3/8 | R-134a           | 2            | 9           |