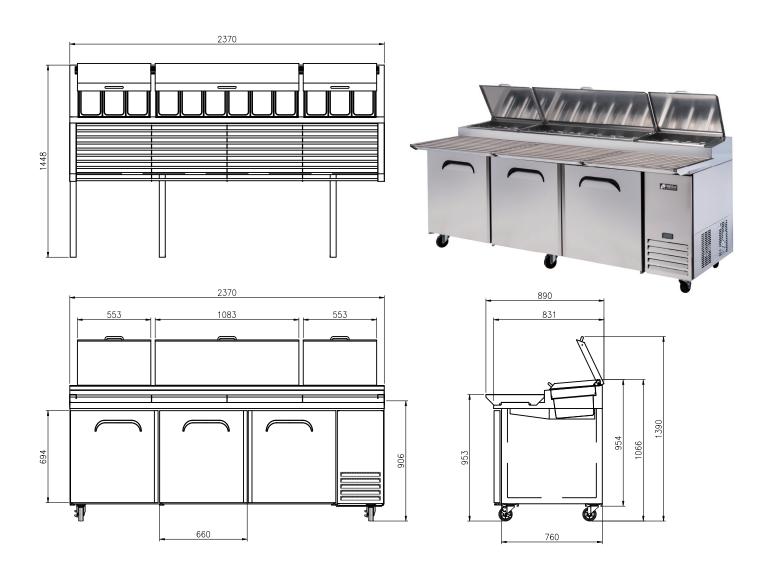

## **FEATURES**

- Auto-closing doors & stopper
- Magnetic door gasket
- Stainless steel hood lid covers
- Locking dividers
- 380mm reversible cutting board
- PE coated sturdy wire shelves

- Rear-mount comperssor for enhanced airflow
- 4" casters (brakes at front)
- Accommodates 15cm deep pan (\* pans are optional)
- Stainless steel finished top, front, sides and doors

#### **OPTIONAL MODELS**

- Drawer mixed model (custom-made)
- 3" or 5" casters

| Model   | Capacity ( $\ell$ ) | Exterior Dimension (mm) |     |       | Net<br>Weight |      | Power  | Amps | Voltage<br>(V/Hz/Ø) | Watt | НР  | Refrig-<br>erant | No.<br>Door/ | No.<br>Pans |
|---------|---------------------|-------------------------|-----|-------|---------------|------|--------|------|---------------------|------|-----|------------------|--------------|-------------|
|         |                     | W                       | D   | Н     | (kg)          | (kg) | Supply |      | (1112/9)            |      |     | Claire           | Drawer       | (1/3")      |
| FPT-93G | 872                 | 2,370                   | 929 | 1,066 | 247           | 265  | 10A    | 3.8  | 240/50/1            | 790  | 1/2 | R-404A           | 3            | 12          |