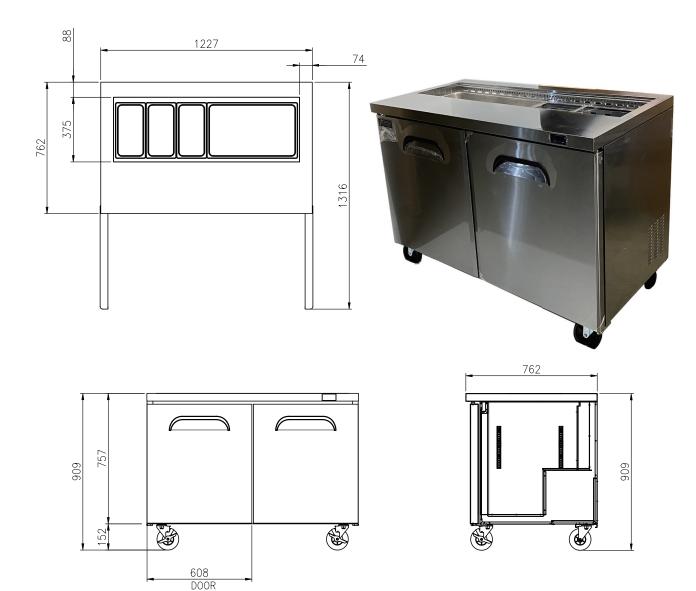

# SLIDE TOP PREP TABLE

## **FST-48**

### **FEATURES**

- Auto-closing doors & stopper
- 8mm polycarbonate made transparent slides
- Stainless steel finished front, sides and doors
- Locking dividers
- PE coated sturdy wire shelve

- Rear-mount comperssor for enhanced airflow
- Airflow over the pans
- 5" casters (brakes at front)
- Accomocates 15cm deep pan(\* pans are optional)

#### **OPTIONAL MODELS**

- 3" or 4" casters

| Model  | Capacity<br>(ℓ) | Exterior Dimension<br>(mm) |     |     | Net<br>Weight | Gross<br>Weight | eight   Power | Amps | Voltage<br>(V/Hz/Ø) | Watt | НР  | Refrig-<br>erant | No.<br>Slide | No.<br>Door | No.<br>Pans |
|--------|-----------------|----------------------------|-----|-----|---------------|-----------------|---------------|------|---------------------|------|-----|------------------|--------------|-------------|-------------|
|        |                 | W                          | D   | Н   | (kg)          | (kg)            | Supply        |      | ( 112/9)            |      |     | Claiit           | Silde        | Door        | (1/6")      |
| FST-48 | 346             | 1,227                      | 762 | 909 | 106           | 114             | 10A           | 3.2  | 240/50/1            | 340  | 3/8 | R-134a           | 2            | 2           | 12          |