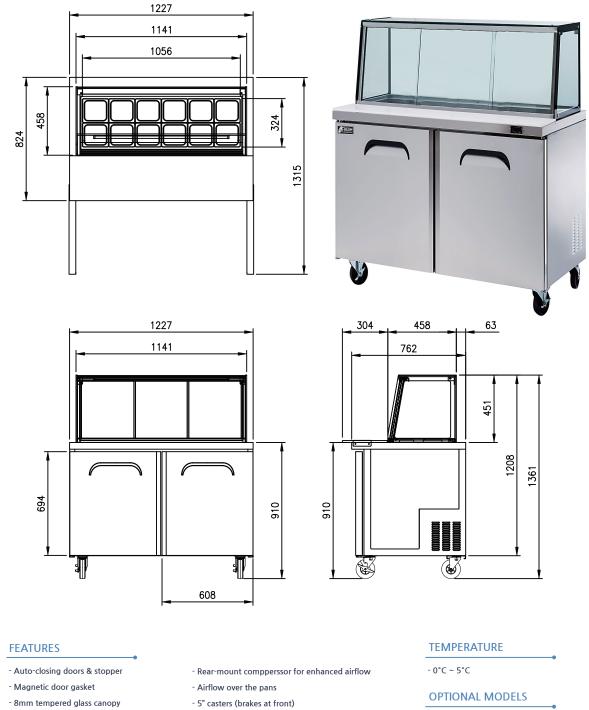

## REFRIGERATION **GLASS CANOPY SALAD & NOODLE BAR**

FSU-48GC

- Locking dividers
- 244mm reversible cutting board
- PE coated sturdy wire shelves
- Accommodates 15cm deep pan
- (\* pans are optional)
- Fully stainless steel finished cabinet
- Drawer model (custom-made)
- Drawer mixed model (custom-made)
- 3" or 4" casters

| Model    | Capacity<br>(१) | Exterior Dimension<br>(mm) |     |       | Net<br>Weight | Gross<br>Weight | Power  | Amps | Voltage<br>(V/Hz/Ø) | Watt | НР  | Refrig-<br>erant | LED<br>Lamp | No.<br>Door | Glass<br>Slide | No.<br>Pans |
|----------|-----------------|----------------------------|-----|-------|---------------|-----------------|--------|------|---------------------|------|-----|------------------|-------------|-------------|----------------|-------------|
|          |                 | W                          | D   | н     | (kg)          | (kg)            | Supply |      | (*/112/0)           |      |     | erant            | Watt        | DOOI        | Door           | (1/6")      |
| FSU-48GC | 346             | 1,227                      | 825 | 1,360 | 132           | 152             | 10A    | 3.2  | 240/50/1            | 374  | 3/8 | R-134a           | 12          | 2           | 3              | 12          |