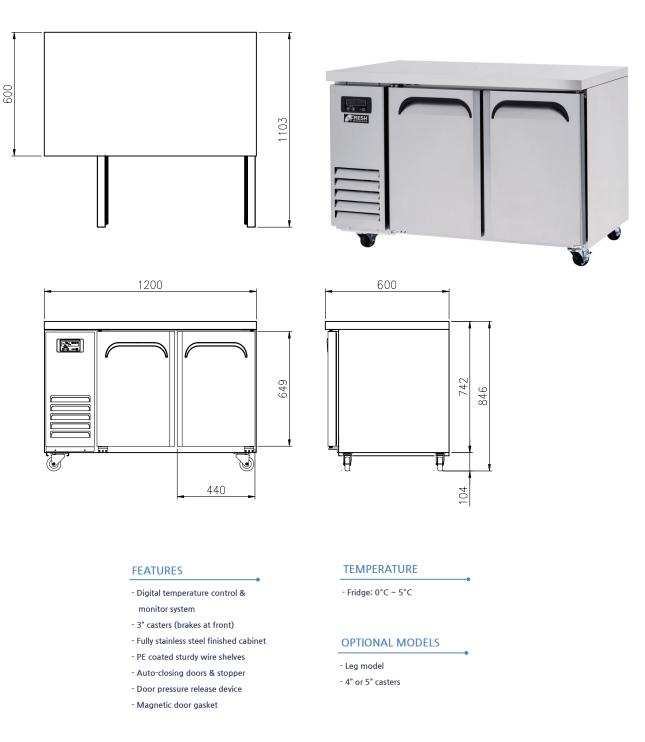

## REFRIGERATION UNDERBENCH FT-1200R-D600

| Model         | Capacity<br>(१) | Exterior Dimension<br>(mm) |     |     | Net<br>Weight | Gross<br>Weight | Power<br>Supply | Amps | Voltage<br>(V/Hz/Ø) | Watt | НР  | Refrig-<br>erant | No.<br>Doors |
|---------------|-----------------|----------------------------|-----|-----|---------------|-----------------|-----------------|------|---------------------|------|-----|------------------|--------------|
|               |                 | W                          | D   | Н   | (kg)          | (kg)            | 55661           |      | (1112/07            |      |     | c. a.i.e         |              |
| FT-1200R-D600 | 240             | 1,200                      | 600 | 846 | 78            | 86              | 10A             | 2.0  | 240/50/1            | 340  | 1/3 | R-134a           | 2            |

\* The heights include the caster (104mm) \* D: Defrost

\* Design and specifications subject to change without notice

\* Actual shipping weight may differ due to extra packing materals for product protection.