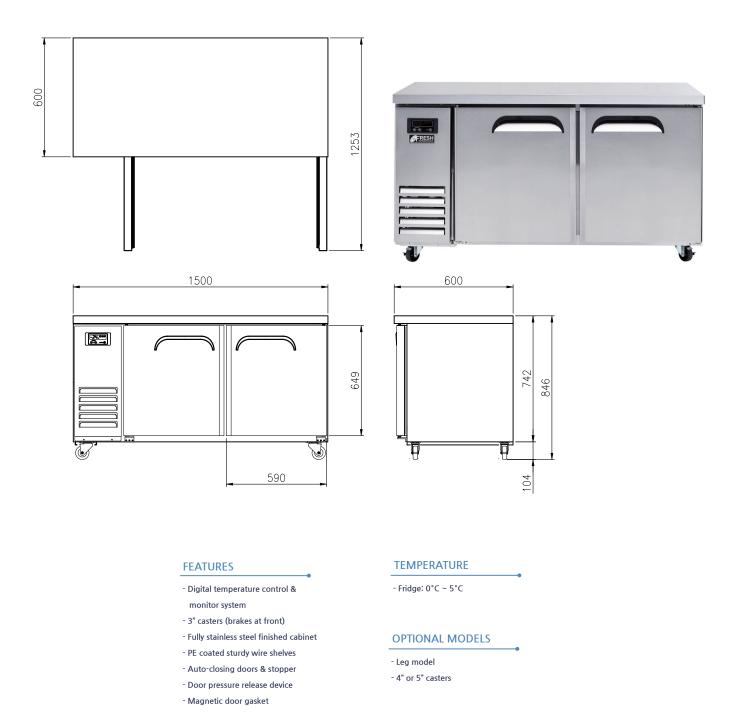

## REFRIGERATION UNDERBENCH FT-1500R-D600

| Model         | Capacity<br>(ℓ) | Exterior Dimension<br>(mm) |     |     | Net<br>Weight | Gross<br>Weight | Power<br>Supply | Amps | Voltage<br>(V/Hz/Ø) | Watt | НР  | Refrig-<br>erant | No.<br>Doors |
|---------------|-----------------|----------------------------|-----|-----|---------------|-----------------|-----------------|------|---------------------|------|-----|------------------|--------------|
|               |                 | W                          | D   | Н   | (kg)          | (kg)            | Sappij          |      | (1112/07            |      |     | cruite           | 20013        |
| FT-1500R-D600 | 330             | 1,500                      | 600 | 846 | 84            | 94              | 10A             | 2.0  | 240/50/1            | 340  | 1/3 | R-134a           | 2            |

\* The heights include the caster (104mm) \* D: Defrost

\* Design and specifications subject to change without notice

\* Actual shipping weight may differ due to extra packing materals for product protection.