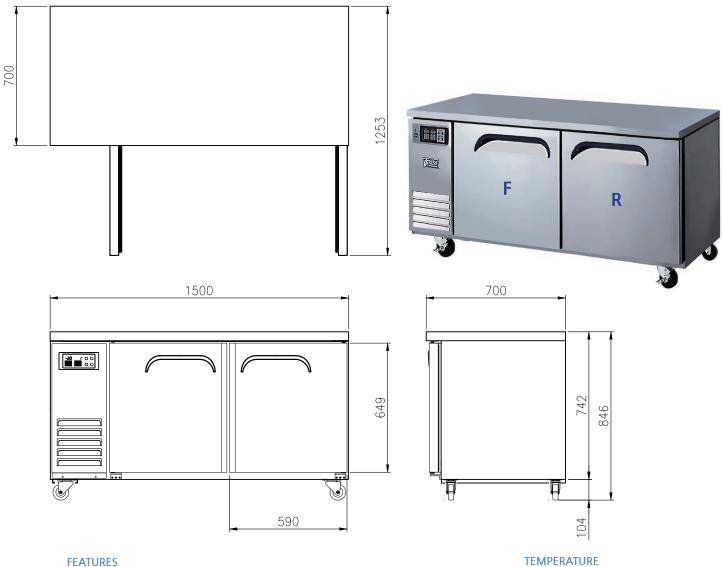

# DUAL TEMPERATURE UNDERBENCH

## FT-1500RF

- Auto-closing doors & stopper
- Door pressure release device
- Magnetic door gasket
- Extra-large internal capacity
- Front breating

- Digital temperature control & monitor system
- 3" casters (brakes at front)
- Fully stainless steel finished cabinet
- PE coated sturdy wire shelves

## **TEMPERATURE**

- Fridge: 0°C ~ 5°C
- Freezer: -18°C

## **OPTIONAL MODELS**

- Leg model
- 4" or 5" casters

| Model     | Capacity<br>(ℓ) |      | Exterior Dimension<br>(mm) |     |     | Net<br>Weight | Gross<br>Weight | Power<br>Supply | Amps | Voltage<br>(V/Hz/Ø) | Watt       | НР  | Refrig-<br>erant | No.<br>Doors |
|-----------|-----------------|------|----------------------------|-----|-----|---------------|-----------------|-----------------|------|---------------------|------------|-----|------------------|--------------|
|           | Ref.            | Fre. | W                          | D   | Н   | (kg)          | (kg)            | Juppij          |      | (*/112/0)           |            |     | Crant            | D0013        |
| FT-1500RF | 455             | 177  | 1,500                      | 700 | 846 | 94            | 104             | 10A             | 3.0  | 240/50/1            | 390(D:620) | 3/8 | R-134a           | 2            |

- \* Exterior height includes 4" for caster or leg height.
- \* Design and specifications subject to change without notice
- \* Actual shipping weight may differ due to extra packing materals for product protection.