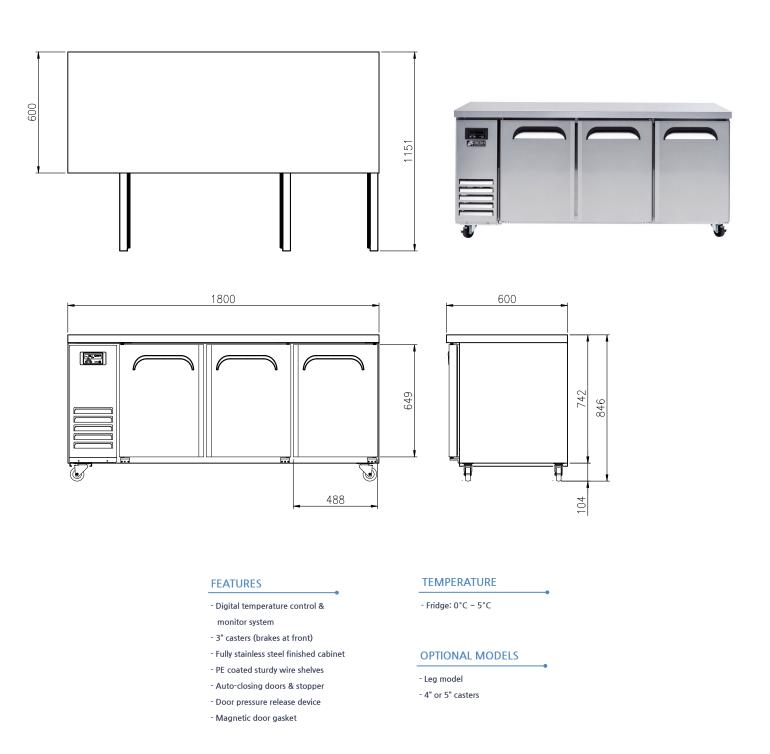

## REFRIGERATION UNDERBENCH FT-1800R-D600

| Model         | Capacity<br>(ℓ) | Exterior Dimension<br>(mm) |     |     | Net<br>Weight | Gross<br>Weight | Power<br>Supply | Amps | Voltage<br>(V/Hz/Ø) | Watt | НР  | Refrig-<br>erant | No.<br>Doors |
|---------------|-----------------|----------------------------|-----|-----|---------------|-----------------|-----------------|------|---------------------|------|-----|------------------|--------------|
|               |                 | W                          | D   | Н   | (kg)          | (kg)            | Supply          |      | (112)0)             |      |     | cruite           | Doold        |
| FT-1800R-D600 | 417             | 1,800                      | 600 | 846 | 95            | 108             | 10A             | 2.0  | 240/50/1            | 340  | 1/3 | R-134a           | 3            |

\* The heights include the caster (104mm) \* D: Defrost

\* Design and specifications subject to change without notice

\* Actual shipping weight may differ due to extra packing materals for product protection.