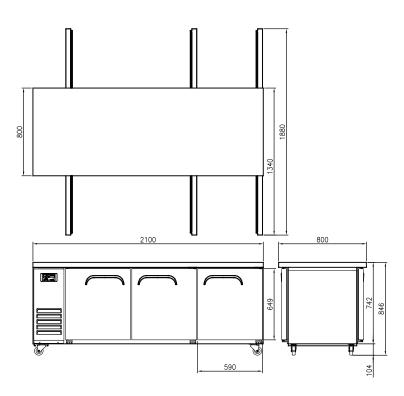

#### **OPTIONAL MODELS**

- Leg model
- 4" or 5" casters

| Model       | Capacity (ℓ) | Exterior Dimension (mm) |     |     | Net Gros<br>Weight Weig | Gross<br>Weight | Power  | Amps | Voltage  | Watt | НР  | Refrig- | No.   |
|-------------|--------------|-------------------------|-----|-----|-------------------------|-----------------|--------|------|----------|------|-----|---------|-------|
|             |              | W                       | D   | Н   | (kg)                    | (kg)            | Supply |      | (V/Hz/Ø) |      |     | erant   | Doors |
| FT-2100R-PT | 612          | 2,100                   | 800 | 846 | 110                     | 121             | 10A    | 2.0  | 240/50/1 | 340  | 1/3 | R-134a  | 6     |