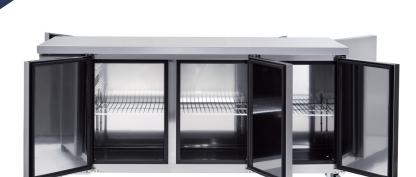

#### **FEATURES**

- Digital temperature control & monitor system
- 3" casters (brakes at front)
- Fully stainless steel finished cabinet
- PE coated sturdy wire shelves
- Auto-closing doors & stopper
- Door pressure release device
- Magnetic door gasket