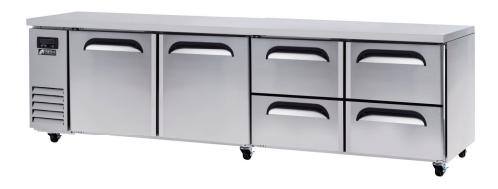

## FT-2400R-D4

#### **DRAWER**

- Telescoping drawer slide
- Drawer can hold up to 40kg
- Accommodates full-size pan up to 15cm depth
- \* Food pans are NOT included

- Digital temperature control & monitor system
- 3" casters (brakes at front)
- Fully stainless steel finished cabinet