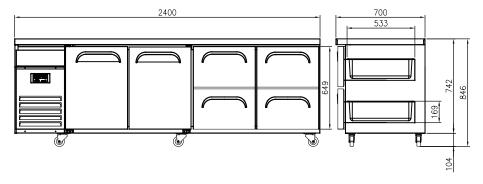

#### **OPTIONAL MODELS**

- Leg model
- 4" or 5" casters

| Model       | Capacity<br>(ℓ) | Exterior Dimension (mm) |     |     | Net Weight V |      |        | Amps | Voltage  | Watt | НР  |        | No.Doors |
|-------------|-----------------|-------------------------|-----|-----|--------------|------|--------|------|----------|------|-----|--------|----------|
|             |                 | W                       | D   | Н   | (kg)         | (kg) | Supply |      | (V/Hz/Ø) |      |     | erant  | Drawer   |
| FT-2400R-D4 | 640             | 2,400                   | 700 | 846 | 139          | 151  | 10A    | 2.0  | 240/50/1 | 340  | 1/3 | R-134a | 2/4      |

- \* The heights include the caster (104mm)
- \* D: Defrost \* Design and specifications subject to change without notice
- \* Actual shipping weight may differ due to extra packing materals for product protection.