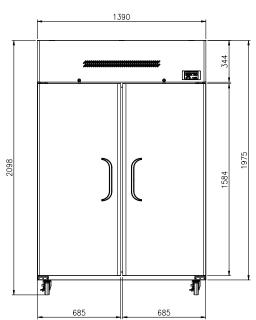

#### **OPTIONAL MODELS**

- 3" or 5" casters

| Model    | Capacity<br>(ℓ) |       | Exterior Dimension (mm) |     |       | Net<br>Weight | Gross Pov<br>Weight Sup | Power<br>Suppl |     | Voltage<br>(V/Hz/Ø) | Watt  | НР  | Refrig-<br>erant | No.<br>Shelves | No.<br>Door | Туре    |
|----------|-----------------|-------|-------------------------|-----|-------|---------------|-------------------------|----------------|-----|---------------------|-------|-----|------------------|----------------|-------------|---------|
|          | Gross           | Net   | W                       | D   | Н     | (kg)          | (kg)                    | у              |     | (4/112/90)          |       |     | Claire           | Sileives       | DOOL        |         |
| FTM-49RS | 1,236           | 1,160 | 1,390                   | 790 | 2,098 | 150           | 167                     | 10A            | 3.2 | 240/50/1            | 500   | 3/8 | R-134a           | 6              | 2           | Fridge  |
| FTM-49FS | 1,236           | 1,160 | 1,390                   | 790 | 2,098 | 161           | 178                     | 10A            | 5.5 | 240/50/1            | 1,090 | 3/4 | R-404A           | 6              | 2           | Freezer |