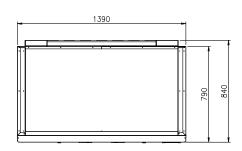

#### **OPTIONAL MODELS**

- 3" or 5" casters

| Model    | Capacity<br>(ℓ) |       | Exterior Dimension (mm) |     |       | Net<br>Weight | Gross Pov<br>Weight Sup | Power<br>Suppl |     | Voltage<br>(V/Hz/Ø) | Watt  | НР  | Refrig-<br>erant | No.<br>Shelves | No.<br>Door | Туре    |
|----------|-----------------|-------|-------------------------|-----|-------|---------------|-------------------------|----------------|-----|---------------------|-------|-----|------------------|----------------|-------------|---------|
|          | Gross           | Net   | W                       | D   | Н     | (kg)          | (kg)                    | у              |     | (4/112/90)          |       |     | Claire           | Sileives       | DOOL        |         |
| FTM-49RS | 1,236           | 1,160 | 1,390                   | 790 | 2,098 | 150           | 167                     | 10A            | 3.2 | 240/50/1            | 500   | 3/8 | R-134a           | 6              | 2           | Fridge  |
| FTM-49FS | 1,236           | 1,160 | 1,390                   | 790 | 2,098 | 161           | 178                     | 10A            | 5.5 | 240/50/1            | 1,090 | 3/4 | R-404A           | 6              | 2           | Freezer |