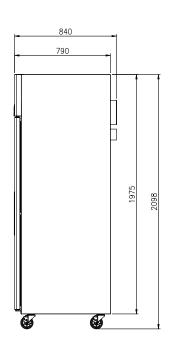

#### **OPTIONAL MODELS**

- 3" or 5" casters

| Model    | Capacity<br>(ℓ) |       | Exterior Dimension (mm) |     |       | Net<br>Weight | Gross Pov<br>Weight Sup | Power<br>Suppl |     | Voltage<br>(V/Hz/Ø) | Watt  | НР  | Refrig-<br>erant | No.<br>Shelves | No.<br>Door | Туре    |
|----------|-----------------|-------|-------------------------|-----|-------|---------------|-------------------------|----------------|-----|---------------------|-------|-----|------------------|----------------|-------------|---------|
|          | Gross           | Net   | W                       | D   | Н     | (kg)          | (kg)                    | у              |     | (4/112/90)          |       |     | Claire           | Sileives       | DOOL        |         |
| FTM-49RS | 1,236           | 1,160 | 1,390                   | 790 | 2,098 | 150           | 167                     | 10A            | 3.2 | 240/50/1            | 500   | 3/8 | R-134a           | 6              | 2           | Fridge  |
| FTM-49FS | 1,236           | 1,160 | 1,390                   | 790 | 2,098 | 161           | 178                     | 10A            | 5.5 | 240/50/1            | 1,090 | 3/4 | R-404A           | 6              | 2           | Freezer |