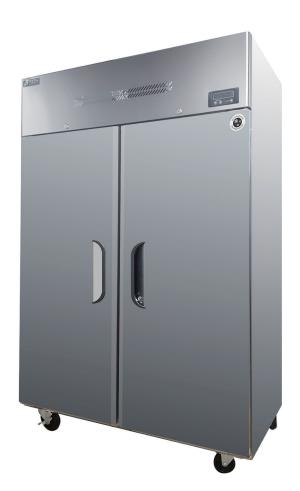

## FTM-49RS / FTM-49FS

#### **FEATURES**

- Auto-closing doors & stopper
- Door pressure release device
- Magnetic door gasket
- Door sensor with magnetic switch
- Door locks
- Extra-large internal capacity

- Digital temperature control & monitor system
- 4" casters (brakes at front)
- LED lighting interior
- Stainless steel finished top, front, sides and doors
- PE coated sturdy wire shelves