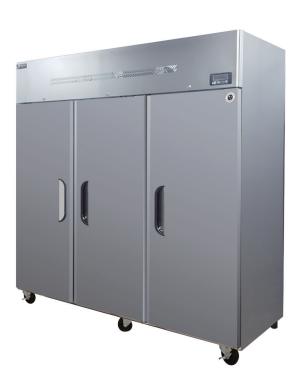

## **FTM-72RS / FTM-72FS**

#### **FEATURES**

- Auto-closing doors & stopper
- Door pressure release device
- Magnetic door gasket
- Door sensor with magnetic switch
- Door locks
- Extra-large internal capacity

- Digital temperature control & monitor system
- 4" casters (brakes at front)
- LED lighting interior
- Stainless steel finished top, front, sides and doors
- PE coated sturdy wire shelves