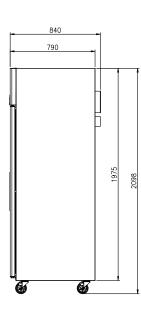

#### **OPTIONAL MODELS**

- 3" or 5" casters

| Model    | Capacity<br>(ℓ) |       | Exterior Dimension (mm) |     |       | Net<br>Weight |      | Gross Power<br>Veight Suppl | Amps | Voltage<br>(V/Hz/Ø) | Watt  | НР    | Refrig-<br>erant | No.<br>Shelves | No.<br>Door | Туре    |
|----------|-----------------|-------|-------------------------|-----|-------|---------------|------|-----------------------------|------|---------------------|-------|-------|------------------|----------------|-------------|---------|
|          | Gross           | Net   | W                       | D   | Н     | (kg)          | (kg) | у                           |      | (V/112/9)           |       |       | Claire           | Sileives       | 2001        |         |
| FTM-72RS | 1,912           | 1,850 | 2,090                   | 790 | 2,098 | 204           | 234  | 10A                         | 6.0  | 240/50/1            | 900   | 1/2   | R-404A           | 9              | 3           | Fridge  |
| FTM-72FS | 1,912           | 1,850 | 2,090                   | 790 | 2,098 | 220           | 250  | 10A                         | 7.5  | 240/50/1            | 1,450 | 1 1/4 | R-404A           | 9              | 3           | Freezer |