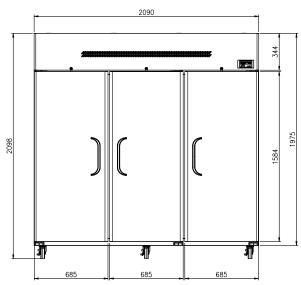

#### **OPTIONAL MODELS**

- 3" or 5" casters

| Model    | Capacity<br>(ℓ) |       | Exterior Dimension (mm) |     |       | Net<br>Weight |      | Gross Power<br>Veight Suppl | Amps | Voltage<br>(V/Hz/Ø) | Watt  | НР    | Refrig-<br>erant | No.<br>Shelves | No.<br>Door | Туре    |
|----------|-----------------|-------|-------------------------|-----|-------|---------------|------|-----------------------------|------|---------------------|-------|-------|------------------|----------------|-------------|---------|
|          | Gross           | Net   | W                       | D   | Н     | (kg)          | (kg) | у                           |      | (V/112/9)           |       |       | Claire           | Sileives       | 2001        |         |
| FTM-72RS | 1,912           | 1,850 | 2,090                   | 790 | 2,098 | 204           | 234  | 10A                         | 6.0  | 240/50/1            | 900   | 1/2   | R-404A           | 9              | 3           | Fridge  |
| FTM-72FS | 1,912           | 1,850 | 2,090                   | 790 | 2,098 | 220           | 250  | 10A                         | 7.5  | 240/50/1            | 1,450 | 1 1/4 | R-404A           | 9              | 3           | Freezer |