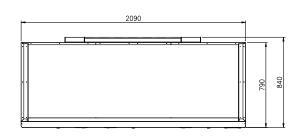

#### **OPTIONAL MODELS**

- 3" or 5" casters

| Model    | Capacity<br>(ℓ) |       | Exterior Dimension (mm) |     |       | Net<br>Weight |      | Gross Power<br>Veight Suppl | Amps | Voltage<br>(V/Hz/Ø) | Watt  | НР    | Refrig-<br>erant | No.<br>Shelves | No.<br>Door | Туре    |
|----------|-----------------|-------|-------------------------|-----|-------|---------------|------|-----------------------------|------|---------------------|-------|-------|------------------|----------------|-------------|---------|
|          | Gross           | Net   | W                       | D   | Н     | (kg)          | (kg) | у                           |      | (V/112/9)           |       |       | Claire           | Sileives       | 2001        |         |
| FTM-72RS | 1,912           | 1,850 | 2,090                   | 790 | 2,098 | 204           | 234  | 10A                         | 6.0  | 240/50/1            | 900   | 1/2   | R-404A           | 9              | 3           | Fridge  |
| FTM-72FS | 1,912           | 1,850 | 2,090                   | 790 | 2,098 | 220           | 250  | 10A                         | 7.5  | 240/50/1            | 1,450 | 1 1/4 | R-404A           | 9              | 3           | Freezer |