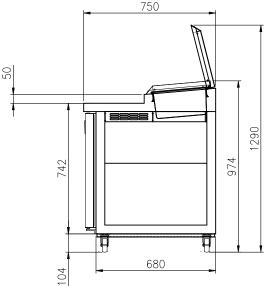

## TEMPERATURE

- 0°C ~ 5°C
- OPTIONAL MODELS
- Leg model available
- 4" or 5" casters

| Model    | Capacity<br>(१) | Exterior Dimension<br>(mm) |     |     | Net<br>Weight | Gross<br>Weight | Power  | Amps | Voltage<br>(V/Hz/Ø) | Watt | ΗР  | Refrig-<br>erant | No.<br>Door | No.<br>Pans |
|----------|-----------------|----------------------------|-----|-----|---------------|-----------------|--------|------|---------------------|------|-----|------------------|-------------|-------------|
|          |                 | W                          | D   | Н   | (kg)          | (kg)            | Supply |      | (112/0)             |      |     | erant            | DOOI        | (1/3")      |
| FTT-1200 | 300             | 1,200                      | 750 | 974 | 90            | 103             | 10A    | 2.0  | 240/50/1            | 340  | 1/3 | R-134a           | 2           | 6           |

\* The heights include the 3" caster (104mm)

\* Design and specifications subject to change without notice