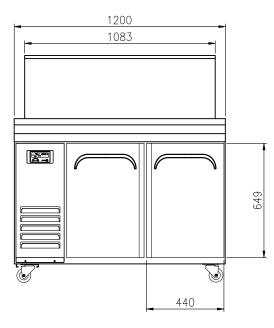

## TEMPERATURE

- 0°C ~ 5°C
- OPTIONAL MODELS
- Leg model available
- 4" or 5" casters

| Model    | Capacity<br>(१) | Exterior Dimension<br>(mm) |     |     | Net<br>Weight | Gross<br>Weight | Power  | Amps | Voltage<br>(V/Hz/Ø) | Watt | ΗР  | Refrig-<br>erant | No.<br>Door | No.<br>Pans |
|----------|-----------------|----------------------------|-----|-----|---------------|-----------------|--------|------|---------------------|------|-----|------------------|-------------|-------------|
|          |                 | W                          | D   | Н   | (kg)          | (kg)            | Supply |      | (112/0)             |      |     | erant            | DOOI        | (1/3")      |
| FTT-1200 | 300             | 1,200                      | 750 | 974 | 90            | 103             | 10A    | 2.0  | 240/50/1            | 340  | 1/3 | R-134a           | 2           | 6           |

\* The heights include the 3" caster (104mm)

\* Design and specifications subject to change without notice