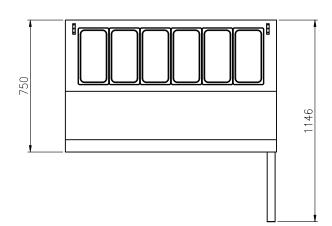

## TEMPERATURE

- 0°C ~ 5°C
- OPTIONAL MODELS
- Leg model available
- 4" or 5" casters

| Model    | Capacity<br>(१) | Exterior Dimension<br>(mm) |     |     | Net<br>Weight | Gross<br>Weight | Power  | Amps | Voltage<br>(V/Hz/Ø) | Watt | ΗР  | Refrig-<br>erant | No.<br>Door | No.<br>Pans |
|----------|-----------------|----------------------------|-----|-----|---------------|-----------------|--------|------|---------------------|------|-----|------------------|-------------|-------------|
|          |                 | W                          | D   | Н   | (kg)          | (kg)            | Supply |      | (112/0)             |      |     | erant            | DOOI        | (1/3")      |
| FTT-1200 | 300             | 1,200                      | 750 | 974 | 90            | 103             | 10A    | 2.0  | 240/50/1            | 340  | 1/3 | R-134a           | 2           | 6           |

\* The heights include the 3" caster (104mm)

\* Design and specifications subject to change without notice