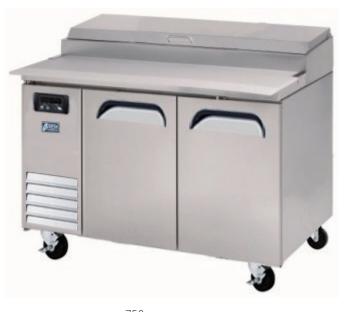

## REFRIGERATION NARROW PIZZA PREP TABLE

FTT-1200

## **FEATURES**

- Auto-closing doors & stopper
- Magnetic door gasket
- Stainless steel hood lid covers
- Locking dividers
- 344mm reversible cutting board
- PVC coated sturdy wire shelves
  - 3" casters (brakes at front)
  - Accomocates 15cm deep pan (pans are optional)
  - Stainless steel finished top, front, sides and doors
  - Stainless hoodlid cover