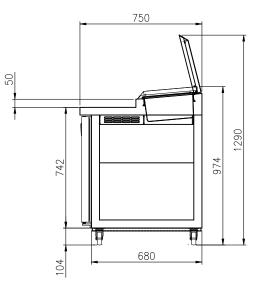

## TEMPERATURE

- 0°C ~ 5°C
- OPTIONAL MODELS
- Leg model available
- 4" or 5" casters

| Model    | Capacity<br>(१) | Exterior Dimension<br>(mm) |     |     | Net<br>Weight | Gross<br>Weight | Power<br>Supply | Amps | Voltage<br>(V/Hz/Ø) | Watt | НР  | Refrig-<br>erant | No.<br>Door | No.<br>Pans |
|----------|-----------------|----------------------------|-----|-----|---------------|-----------------|-----------------|------|---------------------|------|-----|------------------|-------------|-------------|
|          |                 | W                          | D   | Н   | (kg)          | (kg)            | Supply          |      | (*/112/0)           |      |     | erant            | DOOL        | (1/3")      |
| FTT-1800 | 512             | 1,800                      | 750 | 974 | 115           | 132             | 10A             | 2.0  | 240/50/1            | 340  | 1/3 | R-134a           | 3           | 9           |