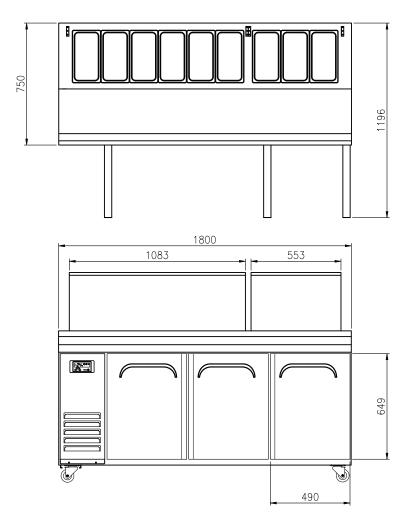

## TEMPERATURE

- 0°C ~ 5°C
- OPTIONAL MODELS
- Leg model available
- 4" or 5" casters

| Model    | Capacity<br>(१) | Exterior Dimension<br>(mm) |     |     | Net<br>Weight | Gross<br>Weight | Power<br>Supply | Amps | Voltage<br>(V/Hz/Ø) | Watt | НР  | Refrig-<br>erant | No.<br>Door | No.<br>Pans |
|----------|-----------------|----------------------------|-----|-----|---------------|-----------------|-----------------|------|---------------------|------|-----|------------------|-------------|-------------|
|          |                 | W                          | D   | Н   | (kg)          | (kg)            | Supply          |      | (*/112/0)           |      |     | erant            | DOOL        | (1/3")      |
| FTT-1800 | 512             | 1,800                      | 750 | 974 | 115           | 132             | 10A             | 2.0  | 240/50/1            | 340  | 1/3 | R-134a           | 3           | 9           |