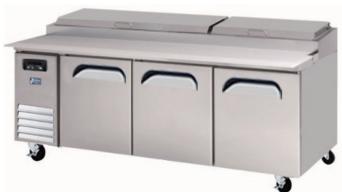

## REFRIGERATION NARROW PIZZA PREP TABLE

## FTT-1800

## **FEATURES**

- Auto-closing doors & stopper
- Magnetic door gasket
- Stainless steel hood lid covers
- Locking dividers
- 344mm reversible cutting board

- PVC coated sturdy wire shelves

- 3" casters (brakes at front)
- Accomocates 15cm deep pan (pans are optional)
- Stainless steel finished top, front, sides and doors
- Stainless hoodlid cover