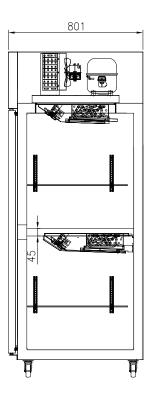

#### **OPTIONAL MODELS**

- Left hinged model (reversible door)
- 4" or 5" casters

| Model    | Capacity (ℓ) |     | Exterior Dimension (mm) |     |       | Net<br>Weight | Power  | Amps | Watt        | НР  | Refrig- | No.  |
|----------|--------------|-----|-------------------------|-----|-------|---------------|--------|------|-------------|-----|---------|------|
|          | Gross        | Net | W                       | D   | Н     | (kg)          | Supply |      |             |     | erant   | Door |
| KTM-25RF | 242          | 206 | 653                     | 801 | 1,934 | 107           | 10A    | 4.0  | 400 (D:550) | 3/8 | R-134a  | 2    |