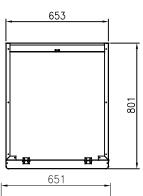

#### **OPTIONAL MODELS**

- Left hinged model (reversible door)
- 4" or 5" casters

| Model    | Capacity (ℓ) |     | Exterior Dimension (mm) |     |       | Net<br>Weight | Power  | Amps | Watt        | НР  | Refrig- | No.  |
|----------|--------------|-----|-------------------------|-----|-------|---------------|--------|------|-------------|-----|---------|------|
|          | Gross        | Net | W                       | D   | Н     | (kg)          | Supply |      |             |     | erant   | Door |
| KTM-25RF | 242          | 206 | 653                     | 801 | 1,934 | 107           | 10A    | 4.0  | 400 (D:550) | 3/8 | R-134a  | 2    |