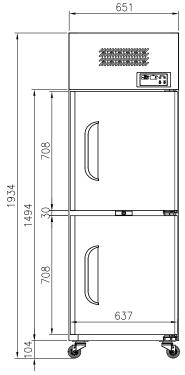

#### **OPTIONAL MODELS**

- Left hinged model (reversible door)
- 4" or 5" casters

| Model    | Capacity (ℓ) |     | Exterior Dimension (mm) |     |       | Net<br>Weight | Power  | Amps | Watt        | НР  | Refrig- | No.  |
|----------|--------------|-----|-------------------------|-----|-------|---------------|--------|------|-------------|-----|---------|------|
|          | Gross        | Net | W                       | D   | Н     | (kg)          | Supply |      |             |     | erant   | Door |
| KTM-25RF | 242          | 206 | 653                     | 801 | 1,934 | 107           | 10A    | 4.0  | 400 (D:550) | 3/8 | R-134a  | 2    |