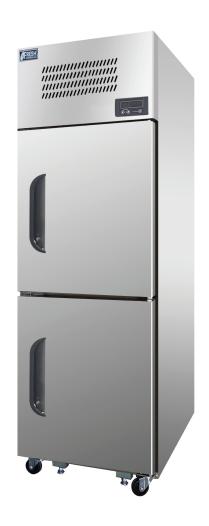

# **DUAL TEMP UPRIGHT**

## KTM-25RF

#### **FEATURES**

- Auto-closing doors & stopper
- Door pressure release device
- Magnetic door gasket
- Door sensor with magnetic switch
- Door locks
- Extra-large internal capacity

- Digital temperature control & monitor system
- 3" casters (brakes at front)
- LED lighting interior
- Stainless steel finished top, front, sides and doors
- PE coated sturdy wire shelves