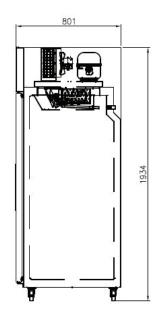

**TEMPERATURE** 

- Fridge: 0°C ~ 5°C
- Freezer: -18°C
- OPTIONAL MODELS
- 4" or 5" casters

**Exterior Dimension** Net Capacity (l) Power **Refrig-**No. Model HP (mm) Weight Watt Amps Supply erant Door Gross Net W D н (kg) R:3.2 R:380 KTM-45RF 480 445 1,280 801 1,934 167 10A 3/8 R-134a 2 F:400 (D:550) F:4.0