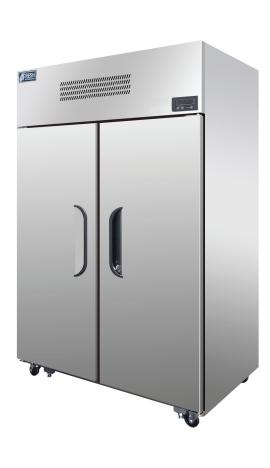

## REFRIGERATION DUAL TEMP UPRIGHT

KTM-45RF

## **FEATURES**

- Auto-closing doors & stopper
- Door pressure release device
- Magnetic door gasket
- Door sensor with magnetic switch
- Door locks
- Extra-large internal capacity

- Digital temperature control & monitor system
- 3" casters (brakes at front)
- LED lighting interior
- Stainless steel finished top, front,
- sides and doors
- PE coated sturdy wire shelves