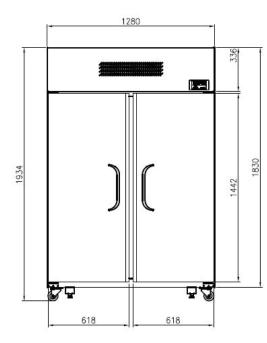

**TEMPERATURE** 

- Fridge: 0°C ~ 5°C
- Freezer: -18°C
- OPTIONAL MODELS
- 4" or 5" casters

**Exterior Dimension** Net Capacity (l) Power **Refrig-**No. Model HP (mm) Weight Watt Amps Supply erant Door Gross Net W D н (kg) R:3.2 R:380 KTM-45RF 480 445 1,280 801 1,934 167 10A 3/8 R-134a 2 F:400 (D:550) F:4.0