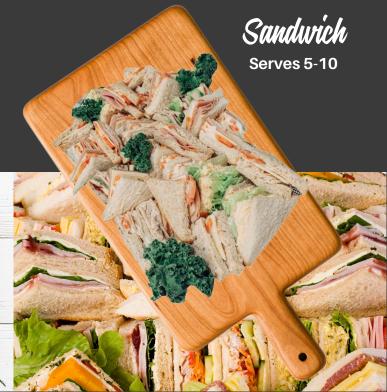

# 7/wit Serves 5-10

Watermelon,
Passionfruit, Black
Grapes, Apple, Green
Grapes, Strawberries,
Rockmelon,
Blueberries.
\*Fruit will change
depending on season

Multigrain bread, White bread, Wholemeal bread.
Assorted Fillings: Ham and Cheese, Egg and Lettuce,
Corned meat and Silverside
Turkey, Avo and Brie, Cold meat and Salad