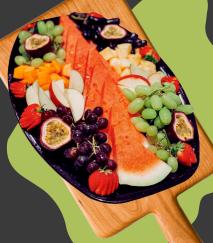

# 7/wit Serves 5-10

Watermelon,
Passionfruit, Black
Grapes, Apple, Green
Grapes, Strawberries,
Rockmelon,
Blueberries.
\*Fruit will change
depending on season

Multigrain bread, White bread, Wholemeal bread.
Assorted Fillings: Ham and Cheese, Egg and Lettuce,
Corned meat and Silverside
Turkey, Avo and Brie, Cold meat and Salad