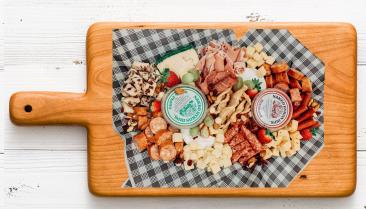

### Cheese-meat box

Serves 3 - 4

South Cape Cream Cheese, Maggie Beer Paste, Adelaide Hill Brie, Mersey Valley cheese, OB Finest Wafer, Salami, Proscuitto, Passionfruit, Strawberries, Dip