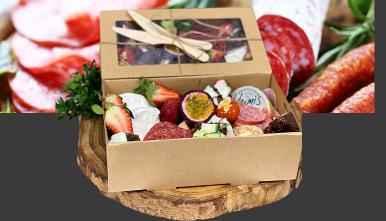

### Cheese-meat box

Serves 3 - 4

South Cape Cream Cheese, Maggie Beer Paste, Adelaide Hill Brie, Mersey Valley cheese, OB Finest Wafer, Salami, Proscuitto, Passionfruit, Strawberries, Dip