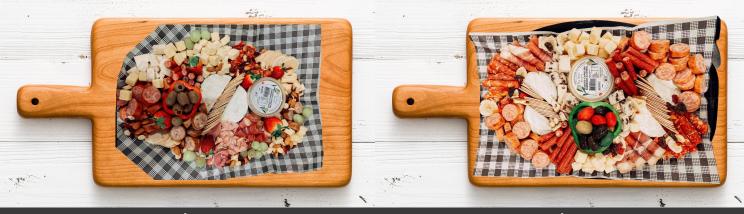

# Antipasto Serves 5-10

Multigrain Crackers, Brie, Hard Cheese (3 selections by customer), Olives, Capsicum, Noosa Meat Centre Kabana Variety, Strawberries, Proscuitto, Twiggy Sticks, Grapes, Dip (selected by customer), assorted Nuts for garnish

#### Serves 5-10

Multigrain Crackers, Brie, Hard Cheese (3 selections by customer), Olives, Capsicum, Noosa Meat Centre Kabana Variety, Strawberries, Proscuitto, Twiggy Sticks, Grapes, Dip (selected by customer), assorted Nuts for garnish