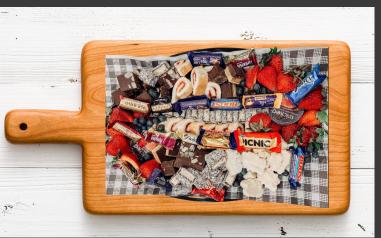

#### Dessert

Serves 5-10

Lamingtions, Box of Favourites Chocolates, Assorted slices picked by customer from deli, Strawberries, Chocolate Dipping Sauce, Blueberries