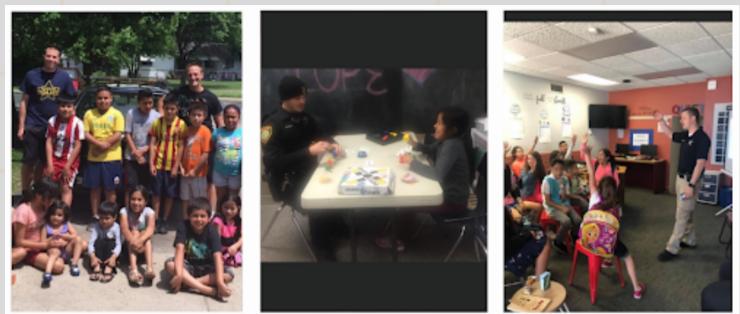

## SUPPORTING OUR POLICE OFFICERS THROUGH COLLABORATION

The Youth and Family Center was founded based on collaboration. The McHenry County Police Department has supported the agency since 2004. This collaboration has helped **increase the local high school graduation rate**, **reduce crime** in the community, and **bridge cultural and language barriers**. We hope to have a countywide collaboration with **all police departments** and therefore **provide an equal opportunity of services** to everyone.