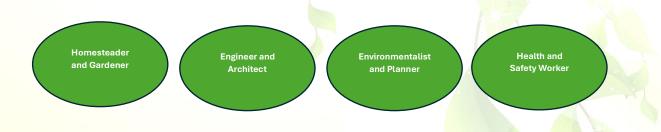

### PLAYER TOKENS

Each player can select a token to represent their role and "game piece" to move around the board, the person who rolled the lowest at the beginning of the game gets to select their token first. The next lowest number then gets to select up to the last selection which is the player who rolled the highest.