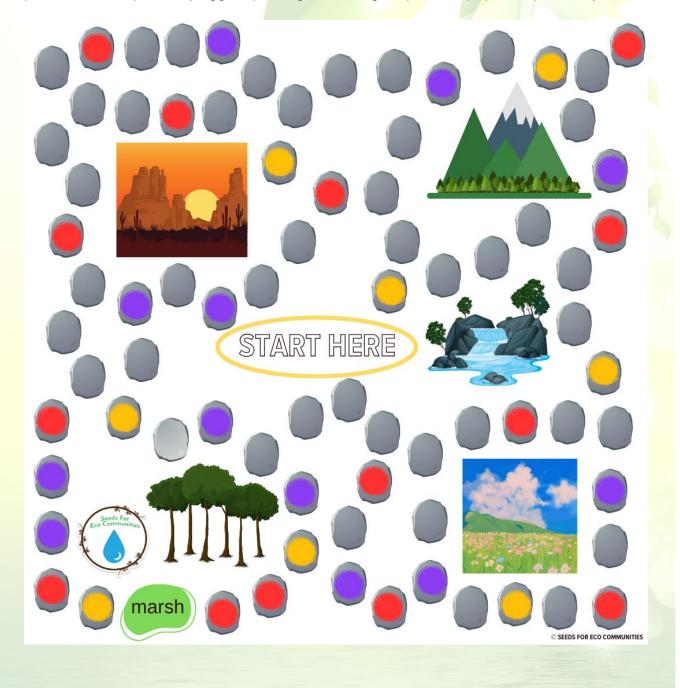

### GAME BOARD

Here is your gameboard that can either be added to the screen if playing virtually or printed out if in person (suggest printing on as large a piece of paper as possible).

### **GAME PLAY DIRECTIONS**

- Set Up: Place the game board in the center of the table/screen and shuffle the resource, event and goal cards. Each player selects a token as directed below and places it on the Start.
- Turn Sequence: Players take turns rolling the dice and moving their tokens across the board, you can move in any direction you like at any turn, except if you are within 5 moves of the green swamp them you must move towards it. As you land on different spaces, collect the corresponding resource cards, encounter events, and work towards achieving your goals. All players can roll to begin the game, proceeding in the order of who rolled highest to lowest.

#### WINNING THE GAME

The game ends when a player successfully gathers all 4 goals, participates in at least 3 events and has collected all 4 resource cards - water, food, energy, and building materials - demonstrating a high level of self-sufficiency and environmental responsibility. The player who accomplishes this first wins the game. If at any time you land in the green swamp you must return all goal and resource cards collected so far.