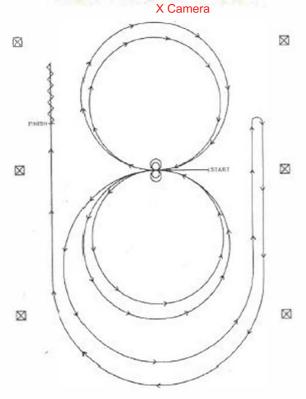

## **HOA Virtual Show--Reining**

Horses may walk or trot to the center of the arena. Horses must walk or stop prior to starting the pattern. Beginning at the center of the arena facing the left wall or fence.

- 1. Beginning on the left lead, complete two circles to the left. Stop at the center of the arena. Half –halt
- 2. Complete two spins to the left. Half -halt.
- 3. Beginning on the right lead, complete two circles to the right. Stop at the center of the arena. Half -halt.
- 4. Complete two spins to the right. Half -halt.
- 5. Beginning on the left lead, go around the end of the arena, run down the right side of the arena past center marker, stop and roll back right.
- 6. Continue around the end of the arena to run down the left side of the arena past the center marker. Stop. Back up.