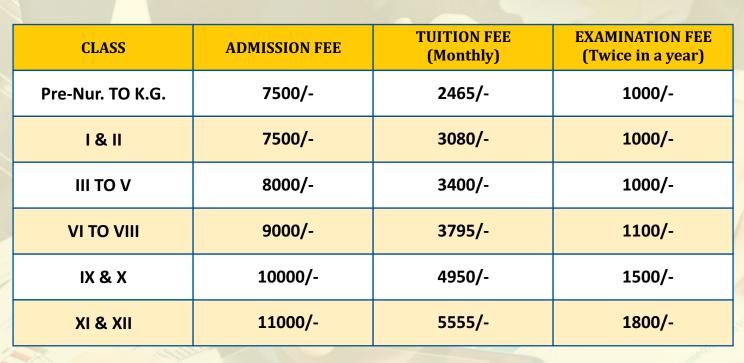

## FEE STRUCTURE

SESSION: 2024-25

| CLASS            | ADMISSION FEE | TUITION FEE<br>(Monthly) | EXAMINATION FEE<br>(Twice in a year) |
|------------------|---------------|--------------------------|--------------------------------------|
| Pre-Nur. TO K.G. | 7500/-        | 2950/-                   | 1000/-                               |
| I & II           | 7500/-        | 3670/-                   | 1000/-                               |
| III TO V         | 8000/-        | 4000/-                   | 1000/-                               |
| VI TO VIII       | 9000/-        | 4400/-                   | 1100/-                               |
| IX & X           | 10000/-       | 5400/-                   | 1500/-                               |
| XI & XII         | 11000/-       | 6170/-                   | 1800/-                               |