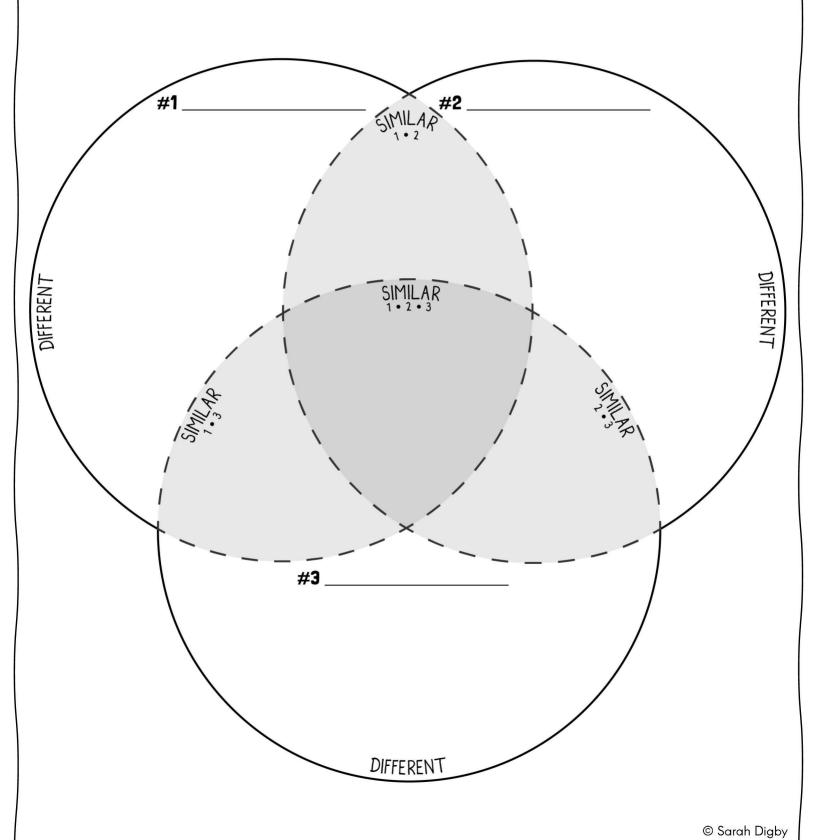

Name:

Date: \_\_\_\_\_

## COMPARE AND CONTRAST





## For more resources, please visit my online store.

Bilingual Classrooms Solutions for SIFE and Emergent Bilinguals seeks to meet the literacy and academic needs of older immigrant students with developing home-language and English literacy. The store features age-, level-, and content-appropriate resources in Spanish, English, and increasingly in French. Targeted for developing literacy, these products are also ideal for any early/elementary language-learning or bilingual classroom.

licensed under a Creative Commons Attribution-NonCommercial-NoDerivatives 4.0 International License





## Under this copyright, you may...

- Use this item for your personal use
- Use this item in your classroom or with your students
- Copy this item for use in your classroom or with your students