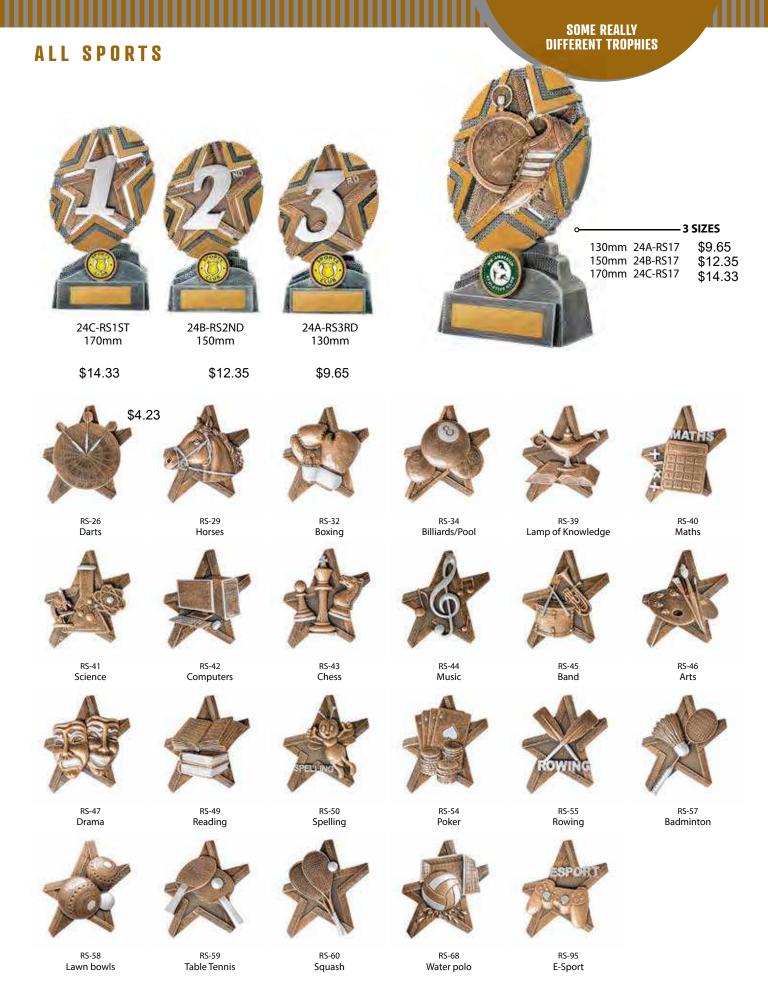

\$5.87 110mm 25GBKA \$13.70 150mm 25GBKB \$17.58 175mm 25GBKC \$20.38 200mm 25GBKD \$24.13 225mm 25GBKE

SIDE VIEW OF **SMALLEST AWARD** 

Whistle

MS-1ST

1st

MS-2ND

Cricket Ball

Cricket

Baseball/Softball

Basketball

Swimming

MS-8B Netball Ball

MS-9B Football

MS-9GK

MS-12B

Tennis Ball

Football Shirt

MS-9S

MS-13B

Golf

Golf LD

MS-12G

MS-14G Cycling

Athletics

MS-18G **Cross Country** 

Triathlon

BUILD YOUR OWN AWARD AND ASSEMBLE IN 3 EASY STEPS. OVER 65 THEMED SHIELDS TO CHOOSE FROM.

BUILD YOUR OWN AWARD AND ASSEMBLE IN 3 EASY STEPS.
OVER 60 THEMED STICKERS TO CHOOSE FROM.

CS-15G Triathlon

CS-17 Athletics

CS-18 Cross Country

CS-20 Gymnastics

CS-21G Tenpin

CS-23A Moto Flags

CS-23B Moto Pistons

CS-23C Moto-X

CS-24 Hockey

CS-25G Ice Hockey

CS-26G Darts

CS-29G Horses

CS-32 Boxing

CS-34 Billiards/Pool

CS-34B Billiards/Pool

CS-38 Fair Play

CS-39 Knowledge

CS-40G Maths

CS-41G Science

CS-42G Computers

CS-43G Chess

CS-44 Music

CS-45G Band

CS-46G Art

CS-47G Drama

CS-49G Reading

CS-50 Spelling Bee

CS-54G Poker

CS-55G Rowing

CS-57G Badminton

CS-58 Lawn Bowls

CS-59G Table Tennis

CS-60G Squash

CS-68G Hockey

CS-91 Star

CS-92 Victory

BUILD YOUR OWN AWARD AND ASSEMBLE IN 3 EASY STEPS.
OVER 60 THEMED STICKERS TO CHOOSE FROM.

22A 22B 22C 22D 22E \$3.70 \$9.74 \$13.01 \$17.60 \$22.02 \$32.63 \$3.70 \$9.98 \$14.84 \$17.83 \$21.33 \$9.11 \$11.01 \$18.01 \$13.67 \$18.66 \$21.82