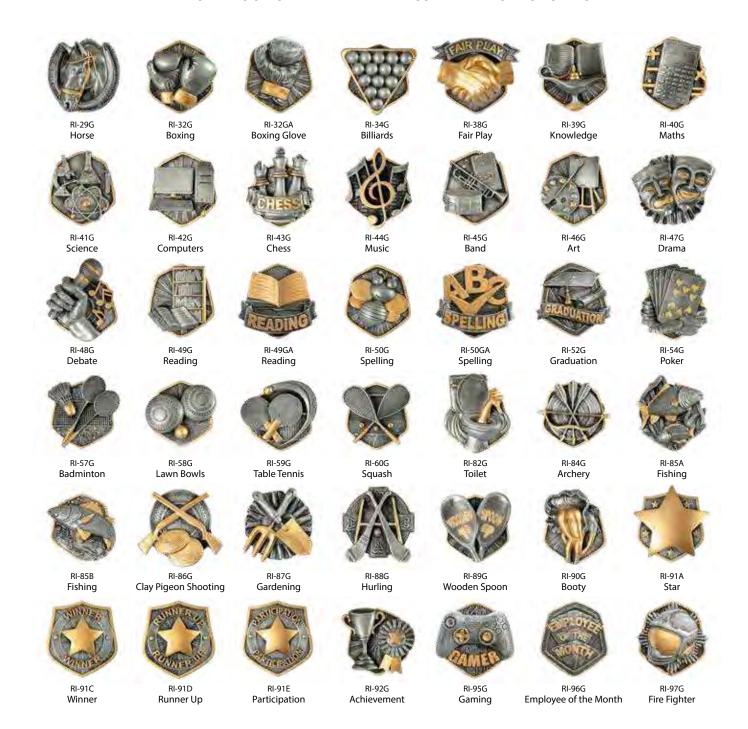

# OVER 75 3 D THEMED RESIN INSERTS TO CHOOSE FROM

19A

RI-3RD

RI-1B Cricket Ball

RI-0G

Female Swimming

Lifesaving

RI-5B Baseball

Rugby

RI-7M

RI-9FUT

RI-8B Netball

RI-8G Netball

RI-9B Football

RI-9G Football

Football Goalkeeper

RI-9GKA

RI-10NTP RI-10LD Nearest the Pin Longest Drive

RI-9R

RI-11G Martial Arts

RI-10G

Golf

RI-12G Tennis

RI-10F

Female Golf

RI-13B Volleyball

RI-10M

Male Golf

RI-14G Cycling

RI-10HIO

Hole In One

RI-17G **Athletics** 

RI-19A Dance

RI-20G Gymnastics

RI-23A Flags

RI-23B Pistons

RI-23C Helmet

RI-24G Hockey

RI-25G Ice Hockey

RI-26G Darts

RI-27G Grid Iron