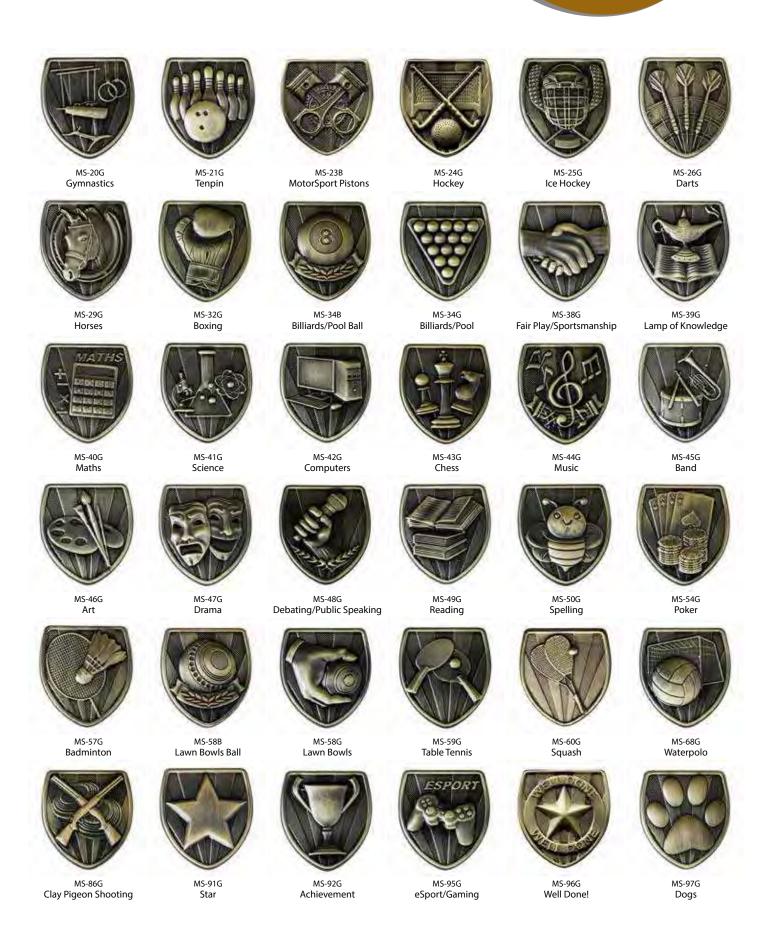

CS-24 Hockey

CS-25G Ice Hockey

CS-26G Darts

CS-29G Horses

CS-32 Boxing

CS-34 Billiards/Pool

CS-34B Billiards/Pool

CS-38 Fair Play

CS-39 Knowledge

CS-40G Maths

CS-41G Science

CS-42G Computers

CS-43G Chess

CS-44 Music

CS-45G Band

CS-46G Art

CS-47G Drama

CS-49G Reading

CS-50 Spelling Bee

CS-54G Poker

CS-55G Rowing

CS-57G Badminton

CS-58 Lawn Bowls

CS-59G Table Tennis

CS-60G Squash

CS-68G Hockey

CS-91 Star

CS-92 Victory

BUILD YOUR OWN AWARD AND ASSEMBLE IN 3 EASY STEPS.
OVER 60 THEMED STICKERS TO CHOOSE FROM.

22A 22B 22C 22D 22E \$3.70 \$9.74 \$13.01 \$17.60 \$22.02 \$32.63 \$3.70 \$9.98 \$14.84 \$17.83 \$21.33 \$9.11 \$11.01 \$18.01 \$13.67 \$18.66 \$21.82