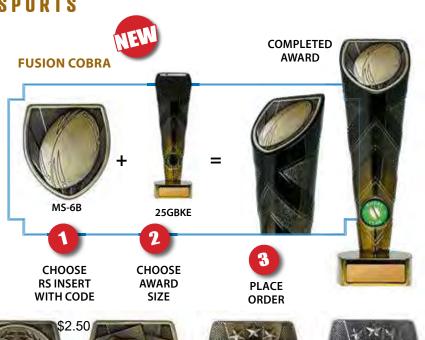

#### BUILD YOUR OWN AWARD AND ASSEMBLE IN 3 EASY STEPS

ORDER

COMPLETED **3D** THEME

**AWARDS** 

**CHOOSE** 

**AWARD TOWERS** 

**AND SIZE** 

**CHOOSE** 