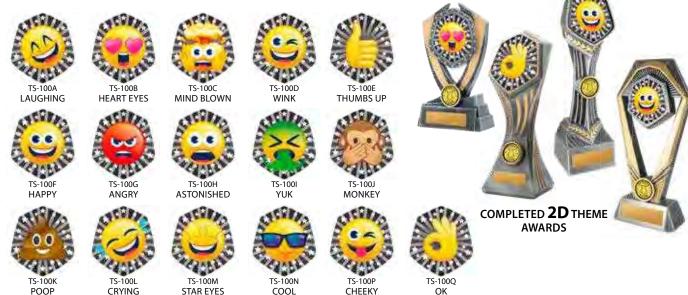

## GOLD SHIELDS – THREE SIZES - WITH OVER 45 **2D** THEMES TO CHOOSE FROM

BUILD YOUR OWN AWARD AND ASSEMBLE IN 3 EASY STEPS.

OVER 45 THEMED INSERTS TO CHOOSE FROM.

BUILD YOUR OWN AWARD AND ASSEMBLE IN 3 EASY STEPS.
OVER 45 THEMED INSERTS TO CHOOSE FROM.