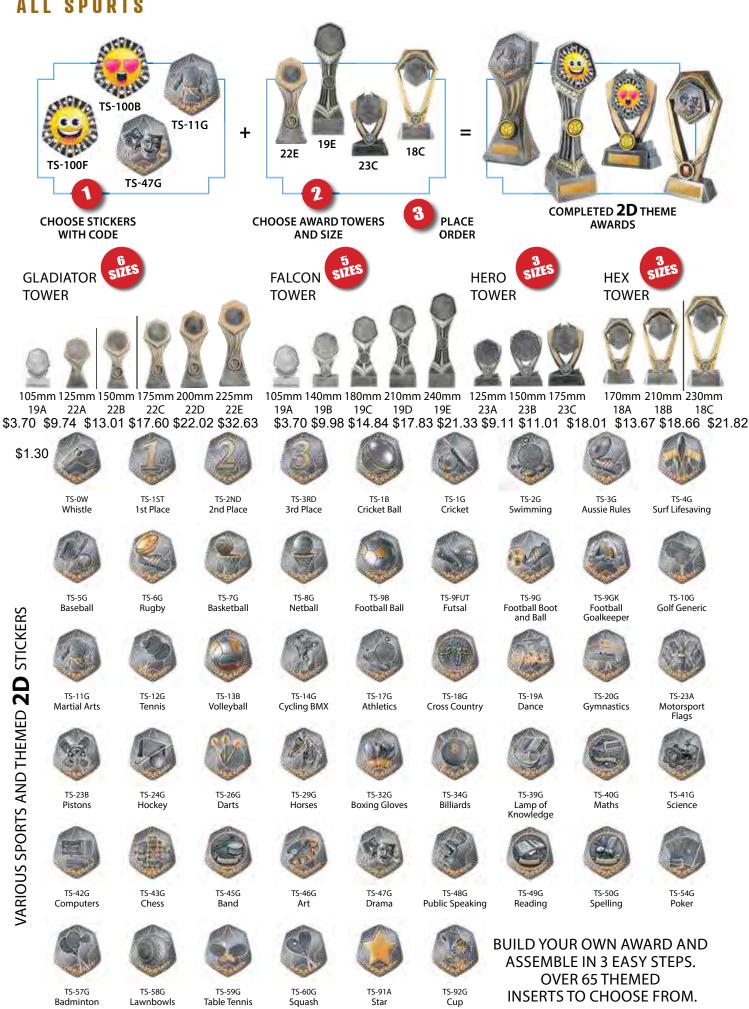

CS-60G Squash

CS-68G Hockey

CS-91 Star

CS-92 Victory

BUILD YOUR OWN AWARD AND ASSEMBLE IN 3 EASY STEPS.
OVER 60 THEMED STICKERS TO CHOOSE FROM.

22A 22B 22C 22D 22E \$3.70 \$9.74 \$13.01 \$17.60 \$22.02 \$32.63 \$3.70 \$9.98 \$14.84 \$17.83 \$21.33 \$9.11 \$11.01 \$18.01 \$13.67 \$18.66 \$21.82

#### BUILD YOUR OWN AWARD AND ASSEMBLE IN 3 EASY STEPS

ORDER

COMPLETED **3D** THEME

**AWARDS** 

**CHOOSE** 

**AWARD TOWERS** 

**AND SIZE** 

**CHOOSE** 

# WINDMILL **SERIES**

**GLADIATOR TOWER** 

2D **THEME** 

**5 SIZES** 125mm 22A \$9.74 150mm 22B \$13.01

175mm 22C \$17.60 200mm 22D \$22.02 225mm 22E \$32.63

**SANDWICH SERIES** 

2 SIZES

150mm 597A-G \$9.13 195mm 597B-G \$15.50