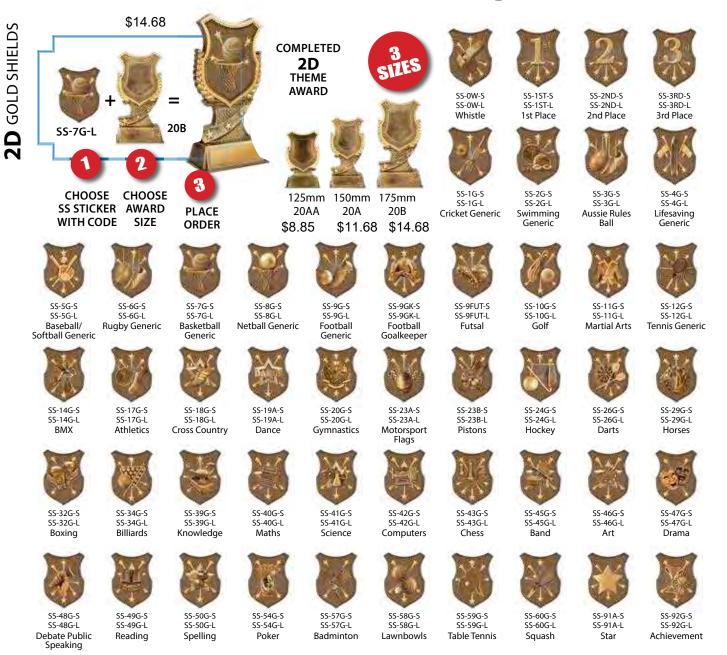

\$1.30

LAUGHING





## GOLD SHIELDS – THREE SIZES - WITH OVER 45 **2D** THEMES TO CHOOSE FROM





BUILD YOUR OWN AWARD AND ASSEMBLE IN 3 EASY STEPS.

OVER 45 THEMED INSERTS TO CHOOSE FROM.



BUILD YOUR OWN AWARD AND ASSEMBLE IN 3 EASY STEPS.
OVER 45 THEMED INSERTS TO CHOOSE FROM.





\$5.87 110mm 25GBKA \$13.70 150mm 25GBKB \$17.58 175mm 25GBKC \$20.38 200mm 25GBKD \$24.13 225mm 25GBKE



SIDE VIEW OF **SMALLEST AWARD** 





Whistle



MS-1ST

1st



MS-2ND

















Cricket Ball



Cricket









Baseball/Softball







Basketball

Swimming

MS-8B Netball Ball



MS-9B Football

MS-9GK













MS-12B

Tennis Ball

Football Shirt

MS-9S



MS-13B

Golf



Golf LD





MS-12G

MS-14G Cycling

Athletics

MS-18G **Cross Country** 

Triathlon



BUILD YOUR OWN AWARD AND ASSEMBLE IN 3 EASY STEPS. OVER 65 THEMED SHIELDS TO CHOOSE FROM.



BUILD YOUR OWN AWARD AND ASSEMB