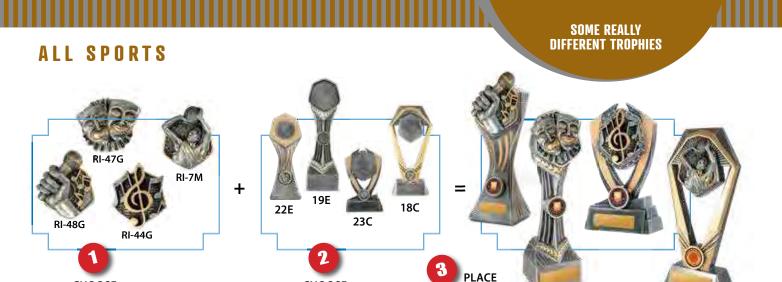

19B

19C

19E

19D

23B

**HERO** 

23A

23C

170mm 210mm 230mm 18A 18B

RI-0W

Whistle

RI-2M

# OVER 75 3 D THEMED RESIN INSERTS TO CHOOSE FROM

19A

RI-3RD

RI-1B Cricket Ball

RI-0G

Female Swimming

Lifesaving

RI-5B Baseball

Rugby

RI-7M

RI-9FUT

RI-8B Netball

RI-8G Netball

RI-9B Football

RI-9G Football

Football Goalkeeper

#### BUILD YOUR OWN AWARD AND ASSEMBLE IN 3 EASY STEPS

ORDER

COMPLETED **3D** THEME

**AWARDS** 

**CHOOSE** 

**AWARD TOWERS** 

**AND SIZE** 

**CHOOSE** 