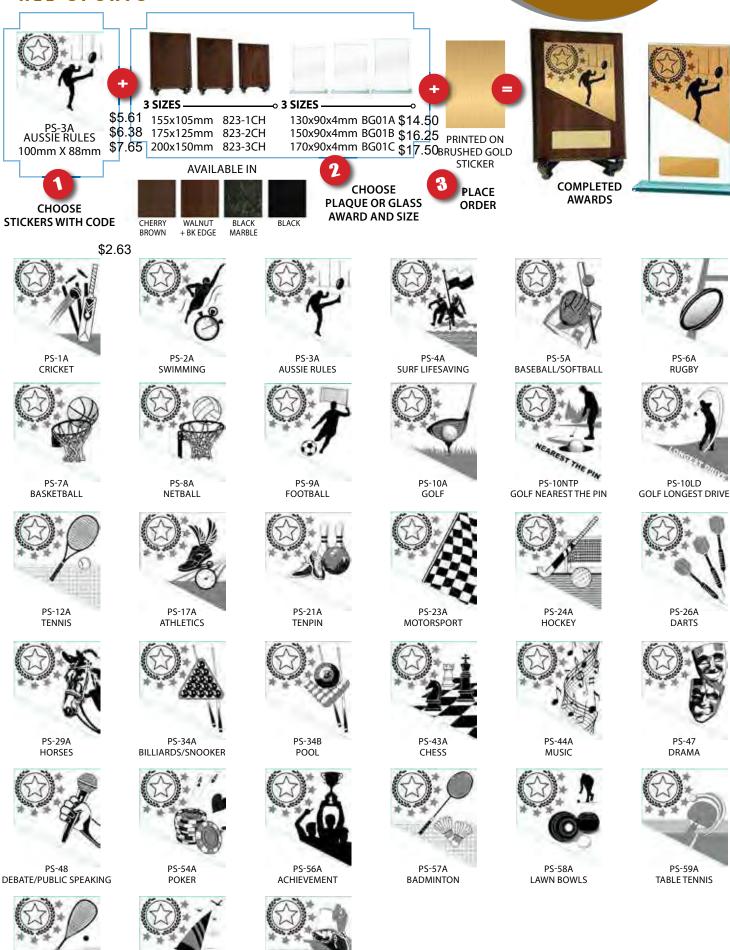

3D FLATBALLS →

3 SIZES

CF-0GA

3 SIZES

CHOOSE PLAQUE OR GLASS AWARD AND SIZE

\$2.63

130x90x4mm BG01A \$14.50

150x90x4mm BG01B \$16.25

170x90x4mm BG01C \$17.50

CF-0W

3

**PLACE** 

**ORDER** 

COMPLETED

**AWARD** 

CF-3G AUSSIF RULES GENERIC

#### 3 SIZES -

\$5.61 155x105mm 8231CH-CF14B \$6.38 175x125mm 8232CH-CF14B \$7.65 200x150mm 8233CH-CF14B

#### **AVAILABLE IN**

BROWN

+ BK EDGE

MARBLE

#### **COMPLETED AWARDS**