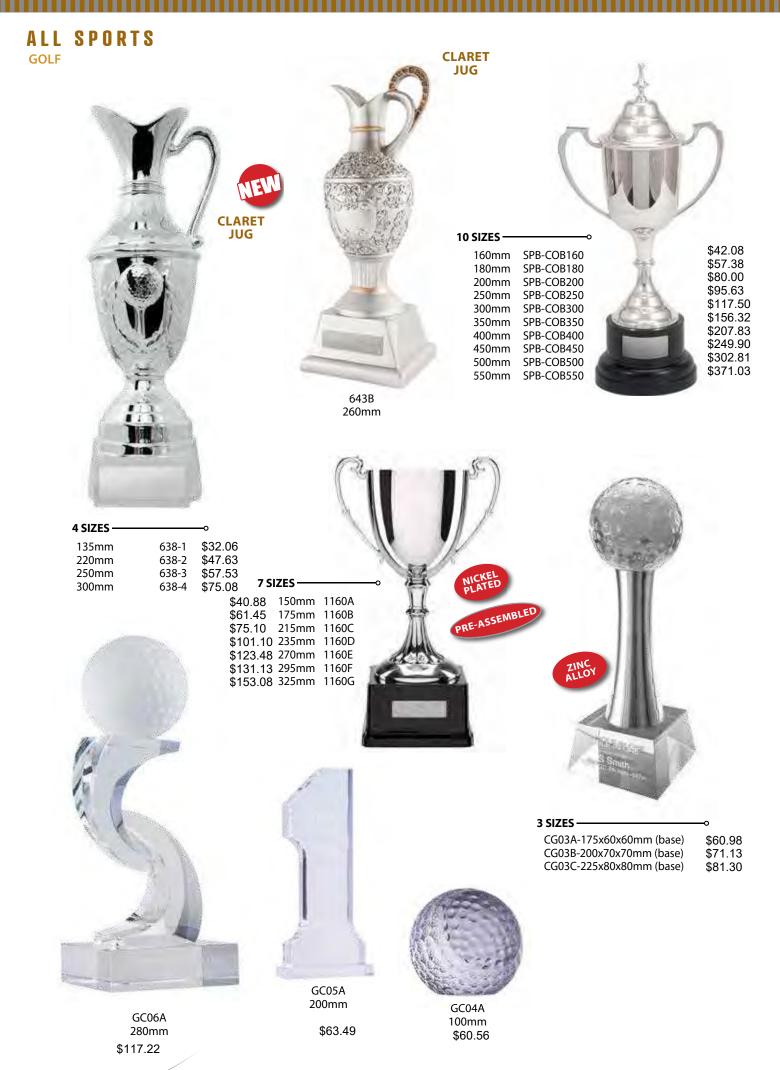

PRICE INCLUDES LASERABLE LAMINATE AND HARDWARE COSTS BUT EXCLUDES CENTRE. ASK YOUR RETAILER ABOUT GETTING YOUR OWN CUSTOMISED CLUB CENTRE (EXTRA COSTS APPLY)

135



## ALL SPORTS GOLF

## SOME REALLY DIFFERENT TROPHIES

137



PRICE INCLUDES LASERABLE LAMINATE AND HARDWARE COSTS BUT EXCLUDES CENTRE. ASK YOUR RETAILER ABOUT GETTING YOUR OWN CUSTOMISED CLUB CENTRE (EXTRA COSTS APPLY).

## ALL SPORTS GOLF **THE PRO SERIES**



S24-13801 \$28.53 115mm



S24-13802 115mm

\$24.75

3 SIZES - Male -\$40.35 226mm 322MA \$44.22 245mm 322MB \$50.17 257mm 322MC

3 SIZES - Female \$40.35 226mm 322FA \$44.22 244mm 322FB \$50.17 260mm 322FC

94.68405mm S24-13810

2 SIZES - Female 2 SIZES - Male -\$33.20 230mm 312MA

330mm 312MB

230mm 312FA \$33.20 330mm 312FB \$57.05 \$57.05

> S24-13803 115mm

\$23.90



\$26.18 195mm

S24-13812 207mm \$16.80





313MA \$59.54



\$45.18 245mm S24-13805 \$69.60 307mm S24-13806

\$94.68 405mm S24-13807

S24-13811 207mm \$16.80