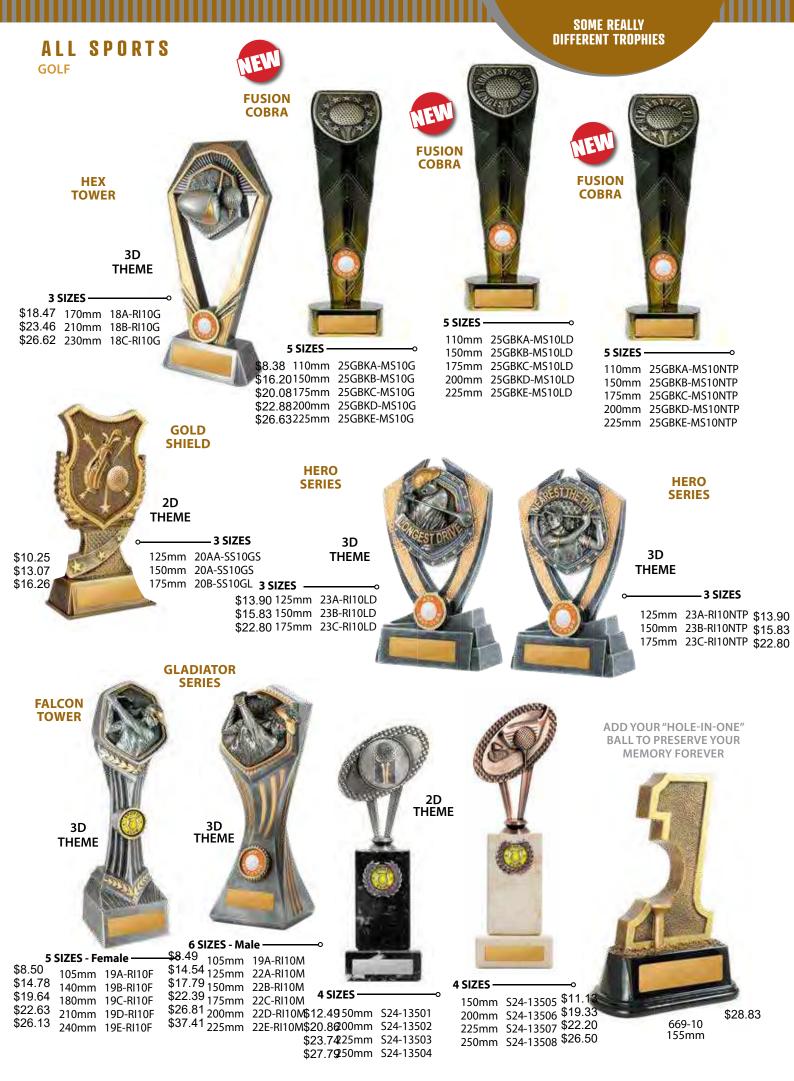

## ALL SPORTS GOLF

## SOME REALLY DIFFERENT TROPHIES

137

PRICE INCLUDES LASERABLE LAMINATE AND HARDWARE COSTS BUT EXCLUDES CENTRE. ASK YOUR RETAILER ABOUT GETTING YOUR OWN CUSTOMISED CLUB CENTRE (EXTRA COSTS APPLY).