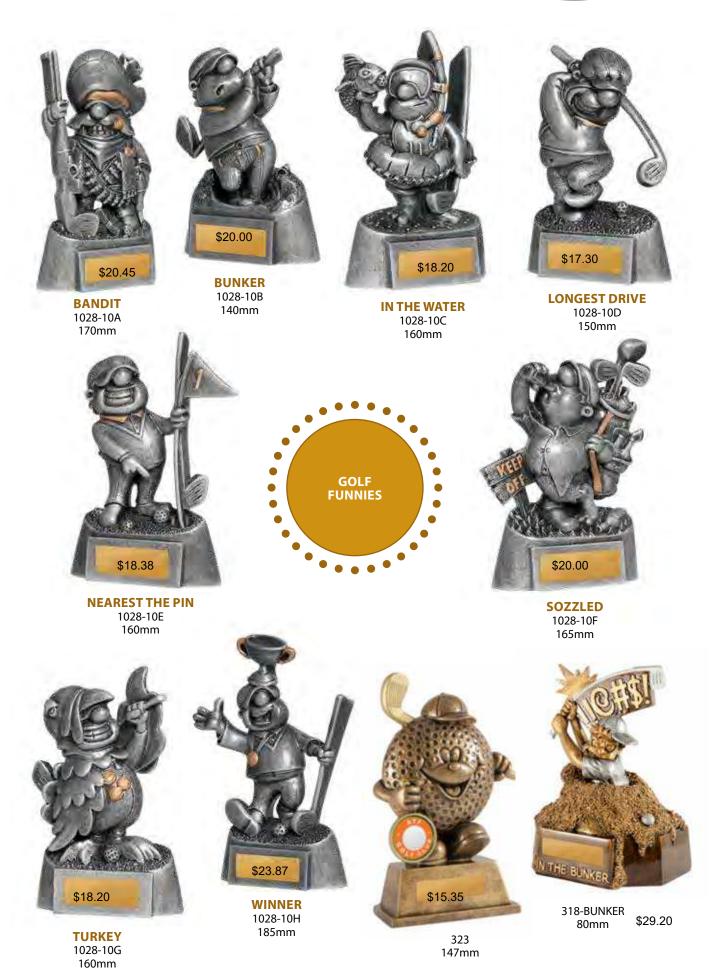

PRICE INCLUDES LASERABLE LAMINATE AND HARDWARE COSTS BUT EXCLUDES CENTRE. ASK YOUR RETAILER ABOUT GETTING YOUR OWN CUSTOMISED CLUB CENTRE (EXTRA COSTS APPLY)

135



## ALL SPORTS GOLF

## SOME REALLY DIFFERENT TROPHIES

137



PRICE INCLUDES LASERABLE LAMINATE AND HARDWARE COSTS BUT EXCLUDES CENTRE. ASK YOUR RETAILER ABOUT GETTING YOUR OWN CUSTOMISED CLUB CENTRE (EXTRA COSTS APPLY).

## ALL SPORTS GOLF **THE PRO SERIES**



S24-13801 \$28.53 115mm



S24-13802 115mm

\$24.75

3 SIZES - Male -\$40.35 226mm 322MA \$44.22 245mm 322MB \$50.17 257mm 322MC

3 SIZES - Female \$40.35 226mm 322FA \$44.22 244mm 322FB \$50.17 260mm 322FC

94.68405mm S24-13810

2 SIZES - Female 2 SIZES - Male -\$33.20 230mm 312MA

330mm 312MB

230mm 312FA \$33.20 330mm 312FB \$57.05 \$57.05

> S24-13803 115mm

\$23.90



\$26.18 195mm

S24-13812 207mm \$16.80





313MA \$59.54



\$45.18 245mm S24-13805 \$69.60 307mm S24-13806

\$94.68 405mm S24-13807

S24-13811 207mm \$16.80



PRICE INCLUDES LASERABLE LAMINATE AND HARDWARE COSTS BUT EX