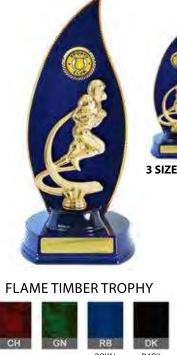

### WAVE TIMBER TROPHY

## HORSESHOE TIMBER TROPHY

320mm S24-7501RB \$64.78 380mm S24-7502RB \$72.68 440mm S24-7503RB \$78.95

503mm S24-7504 \$51.48 528mm S24-7505 \$53.10 553mm S24-7506 \$54.28 578mm S24-7507 \$55.65

\$27.05

\$28.55

### FLAME OFFSET TIMBER TROPHY

75

|                                     | 9 |
|-------------------------------------|---|
| FIGURINES ARE INTERCHANGEABLI       | E |
| Plazco rofor to Component Catalogue |   |