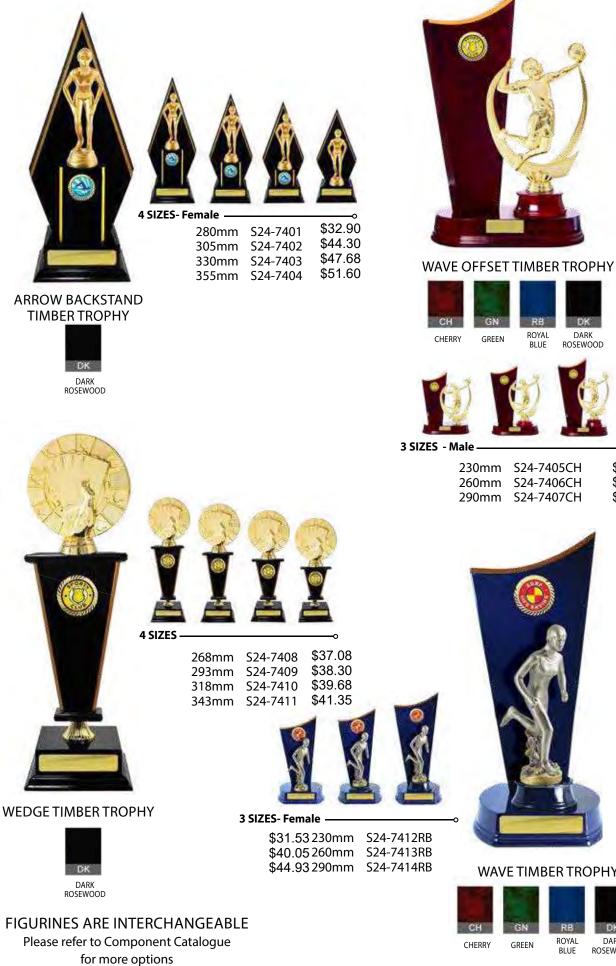

24-7301RB \$39.58 S24-7302RB 260mm \$44.45 290mm S24-7303RB



ROYAL BLUE





5 SIZES - Male

\$48.43 305mm S24-7304DK \$62.85+335mm S24-7305DK \$68.60 365mm \$24-7306DK \$73.88 395mm S24-7307DK \$79.53 425mm S24-7308DK

DOUBLE TRIANGLE WING TIMBER TROPHY





DARK ROSEWOOD



#### SINGLE CRESCENT WING TIMBER TROPHY



73



### **RECTANGLE STAND TIMBER TROPHY**





4 SIZES - Male

| 270mm | S24-7314CH | \$36.33 |
|-------|------------|---------|
| 295mm | S24-7315CH | \$49.28 |
| 320mm | S24-7316CH | \$53.18 |
| 345mm | S24-7317CH | \$56.28 |

## FIGURINES ARE INTERCHANGEABLE Please refer to Component Catalogue for more options

PRICE INCLUDES LASERABLE LAMINATE AND HARDWARE COSTS BUT EXCLUDES CENTRE. ASK YOUR RETAILER ABOUT GETTING YOUR OWN CUSTOMISED CLUB CENTRE (EXTRA COSTS APPLY).



\$33.05 \$41.58 \$46.45

Rŧ

ROYAL BLUE

DARK ROSEWOOD

### WAVE TIMBER TROPHY



#### SOME REALLY DIFFERENT TROPHIES



## HORSESHOE TIMBER TROPHY





320mm S24-7501RB \$64.78 380mm S24-7502RB \$72.68 440mm S24-7503RB \$78.95



503mm S24-7504 \$51.48 528mm S24-7505 \$53.10 553mm S24-7506 \$54.28 578mm S24-7507 \$55.65

\$27.05

\$28.55

\$30.50

\$32.28

\$34.03

S24-7513CH

S24-7514CH S24-7515CH



WAISTED COLUMN TIMBER TROPHY





### FLAME OFFSET TIMBER TROPHY



75

|                                     | 9 |
|-------------------------------------|---|
| FIGURINES ARE INTERCHANGEABLI       | E |
| Plazco rofor to Component Catalogue |   |

ROYAL

BLUE

**BLOCK TIMBER TROPHY** 

GN

GREEN

CH

CHERRY

5 SIZES

DK

DARK

ROSEWOOD

Please refer to Component Catalogue for more options