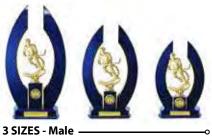

#### SINGLE CRESCENT WING TIMBER TROPHY

73

3 SIZES - Male

\$39.15

\$47.68

\$52.58

230mm

260mm

290mm

218mm S24-7508GN