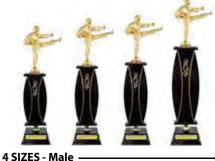

### **RECTANGLE STAND TIMBER TROPHY**

4 SIZES - Male

| 270mm | S24-7314CH | \$36.33 |
|-------|------------|---------|
| 295mm | S24-7315CH | \$49.28 |
| 320mm | S24-7316CH | \$53.18 |
| 345mm | S24-7317CH | \$56.28 |