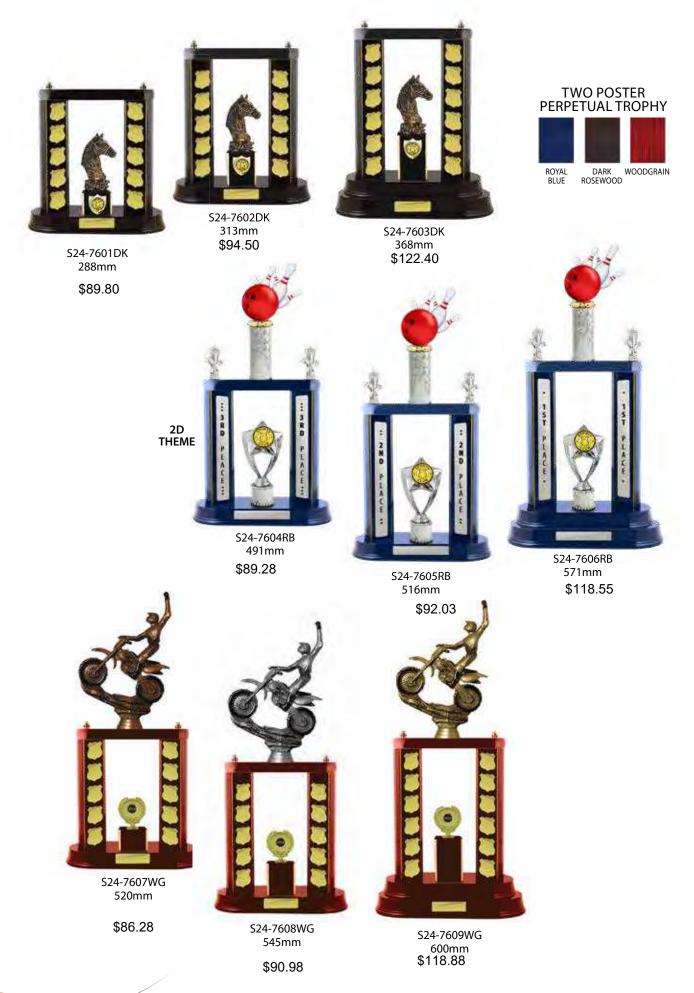

5.65

\$27.05

\$28.55

\$30.50

\$32.28

\$34.03

S24-7513CH

S24-7514CH S24-7515CH



WAISTED COLUMN TIMBER TROPHY





### FLAME OFFSET TIMBER TROPHY



75

|                                     | 9 |
|-------------------------------------|---|
| FIGURINES ARE INTERCHANGEABLI       | E |
| Plazco rofor to Component Catalogue |   |

ROYAL

BLUE

**BLOCK TIMBER TROPHY** 

GN

GREEN

CH

CHERRY

5 SIZES

DK

DARK

ROSEWOOD

Please refer to Component Catalogue for more options

PRICE INCLUDES LASERABLE LAMINATE AND HARDWARE COSTS BUT EXCLUDES CENTRE. ASK YOUR RETAILER ABOUT GETTING YOUR OWN CUSTOMISED CLUB CENTRE (EXTRA COSTS APPLY).

3 SIZES - Male

\$39.15

\$47.68

\$52.58

230mm

260mm

290mm

218mm S24-7508GN

S24-7509GN

S24-7510GN

S24-7511GN

S24-7512GN

240mm

265mm

290mm

315mm