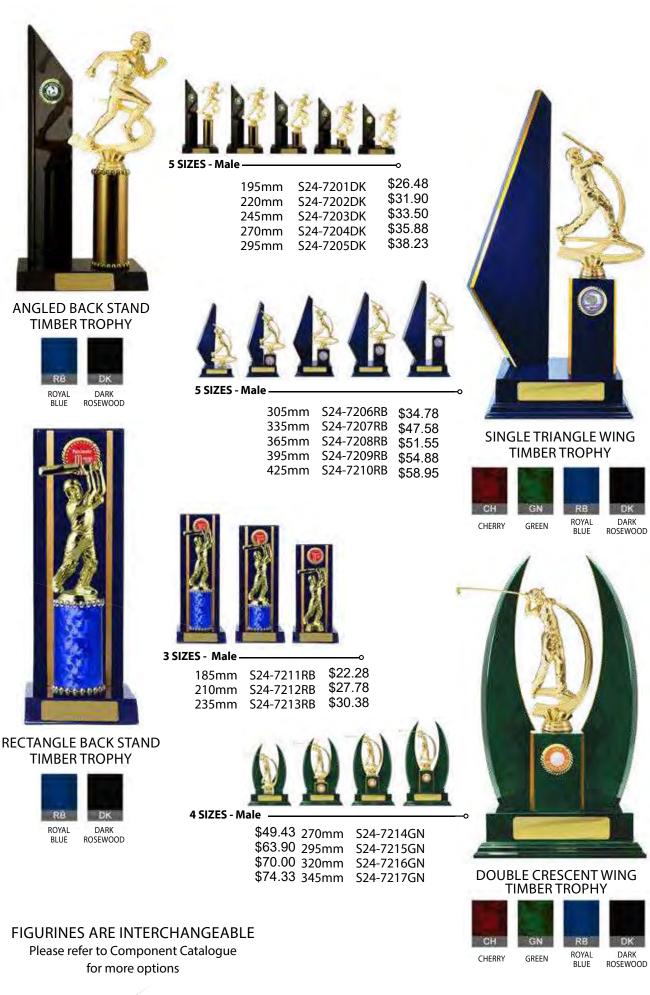

72

SOME REALLY **DIFFERENT TROPHIES** 

# ALL SPORTS **HIGH QUALITY TIMBER SERIES**

\$31.05 230mm S24-7301RB \$39.58 S24-7302RB 260mm \$44.45 290mm S24-7303RB

ROYAL BLUE

5 SIZES - Male

\$48.43 305mm S24-7304DK \$62.85+335mm S24-7305DK \$68.60 365mm \$24-7306DK \$73.88 395mm S24-7307DK \$79.53 425mm S24-7308DK

DOUBLE TRIANGLE WING TIMBER TROPHY

DARK ROSEWOOD

#### SINGLE CRESCENT WING TIMBER TROPHY

73

### **RECTANGLE STAND TIMBER TROPHY**

4 SIZES - Male

| 270mm | S24-7314CH | \$36.33 |
|-------|------------|---------|
| 295mm | S24-7315CH | \$49.28 |
| 320mm | S24-7316CH | \$53.18 |
| 345mm | S24-7317CH | \$56.28 |

## FIGURINES ARE INTERCHANGEABLE Please refer to Component Catalogue for more options

PRICE INCLUDES LASERABLE LAMINATE AND HARDWARE COSTS BUT EXCLUDES CENTRE. ASK YOUR RETAILER ABOUT GETTING YOUR OWN CUSTOMISED CLUB CENTRE (EXTRA COSTS APPLY).