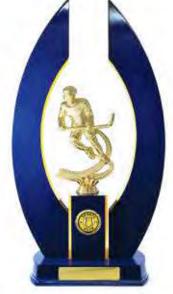

$62.85+335mm S24-7305DK \$68.60 365mm \$24-7306DK \$73.88 395mm S24-7307DK \$79.53 425mm S24-7308DK

DOUBLE TRIANGLE WING TIMBER TROPHY





DARK ROSEWOOD



#### SINGLE CRESCENT WING TIMBER TROPHY



73



### **RECTANGLE STAND TIMBER TROPHY**





4 SIZES - Male

| 270mm | S24-7314CH | \$36.33 |
|-------|------------|---------|
| 295mm | S24-7315CH | \$49.28 |
| 320mm | S24-7316CH | \$53.18 |
| 345mm | S24-7317CH | \$56.28 |

## FIGURINES ARE INTERCHANGEABLE Please refer to Component Catalogue for more options

PRICE INCLUDES LASERABLE LAMINATE AND HARDWARE COSTS BUT EXCLUDES CENTRE. ASK YOUR RETAILER ABOUT GETTING YOUR OWN CUSTOMISED CLUB CENTRE (EXTRA COSTS APPLY).



\$33.05 \$41.58 \$46.45

Rŧ

ROYAL BLUE

DARK ROSEWOOD

### WAVE TIMBER TROPHY



#### SOME REALLY DIFFERENT TROPHIES



## HORSESHOE TIMBER TROPHY





320mm S24-7501RB \$64.78 380mm S24-7502RB \$72.68 440mm S24-7503RB \$78.95



503mm S24-7504 \$51.48 528mm S24-7505 \$53.10 553mm S24-7506 \$54.28 578mm S24-7507 \$55.65

\$27.05

\$28.55

\$30.50

\$32.28

\$34.03

S24-7513CH

S24-7514CH S24-7515CH



WAISTED COLUMN TIMBER TROPHY





### FLAME OFFSET TIMBER TROPHY



75

|                                     | 9 |
|-------------------------------------|---|
| FIGURINES ARE INTERCHANGEABLI       | E |
| Plazco rofor to Component Catalogue |   |

ROYAL

BLUE

**BLOCK TIMBER TROPHY** 

GN

GREEN

CH

CHERRY

5 SIZES

DK

DARK

ROSEWOOD

Please refer to Component Catalogue for more options

PRICE INCLUDES LASERABLE LAMINATE AND HARDWARE COSTS BUT EXCLUDES CENTRE. ASK YOUR RETAILER ABOUT GETTING YOUR OWN CUST