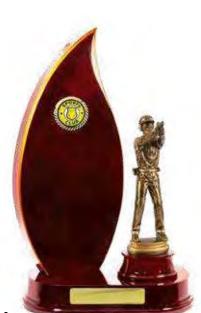

-|---------|
| 295mm | S24-7315CH | \$49.28 |
| 320mm | S24-7316CH | \$53.18 |
| 345mm | S24-7317CH | \$56.28 |

## FIGURINES ARE INTERCHANGEABLE Please refer to Component Catalogue for more options

PRICE INCLUDES LASERABLE LAMINATE AND HARDWARE COSTS BUT EXCLUDES CENTRE. ASK YOUR RETAILER ABOUT GETTING YOUR OWN CUSTOMISED CLUB CENTRE (EXTRA COSTS APPLY).



\$33.05 \$41.58 \$46.45

Rŧ

ROYAL BLUE

DARK ROSEWOOD

### WAVE TIMBER TROPHY



#### SOME REALLY DIFFERENT TROPHIES



## HORSESHOE TIMBER TROPHY





320mm S24-7501RB \$64.78 380mm S24-7502RB \$72.68 440mm S24-7503RB \$78.95



503mm S24-7504 \$51.48 528mm S24-7505 \$53.10 553mm S24-7506 \$54.28 578mm S24-7507 \$55.65

\$27.05

\$28.55

\$30.50

\$32.28

\$34.03

S24-7513CH

S24-7514CH S24-7515CH



WAISTED COLUMN TIMBER TROPHY





### FLAME OFFSET TIMBER TROPHY



75

|                                     | 9 |
|-------------------------------------|---|
| FIGURINES ARE INTERCHANGEABLI       | E |
| Plazco rofor to Component Catalogue |   |

ROYAL

BLUE

**BLOCK TIMBER TROPHY** 

GN

GREEN

CH

CHERRY

5 SIZES

DK

DARK

ROSEWOOD

Please refer to Component Catalogue for more options

PRICE INCLUDES LASERABLE LAMINATE AND HARDWARE COSTS BUT EXCLUDES CENTRE. ASK YOUR RETAILER ABOUT GETTING YOUR OWN CUSTOMISED CLUB CENTRE (EXTRA COSTS APPLY).

3 SIZES - Male

\$39.15

\$47.68

\$52.58

230mm

260mm

290mm

218mm S24-7508GN

S24-7509GN

S24-7510GN

S24-7511GN

S24-7512GN

240mm

265mm

290mm

315mm