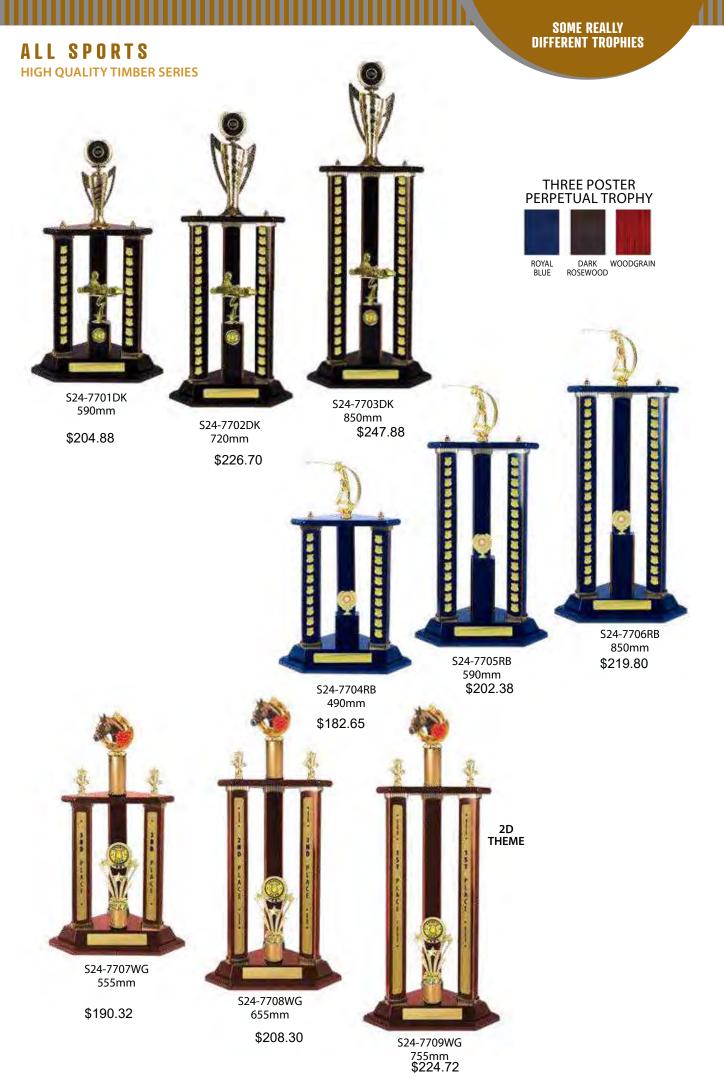

# ALL SPORTS **HIGH QUALITY TIMBER SERIES**

\$31.05 230mm S24-7301RB \$39.58 S24-7302RB 260mm \$44.45 290mm S24-7303RB

ROYAL BLUE

5 SIZES - Male

\$48.43 305mm S24-7304DK \$62.85+335mm S24-7305DK \$68.60 365mm \$24-7306DK \$73.88 395mm S24-7307DK \$79.53 425mm S24-7308DK

#### SOME REALLY DIFFERENT TROPHIES