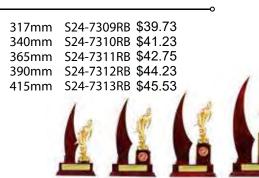

# ALL SPORTS **HIGH QUALITY TIMBER SERIES**

\$31.05 230mm S24-7301RB \$39.58 S24-7302RB 260mm \$44.45 290mm S24-7303RB

ROYAL BLUE

5 SIZES - Male

\$48.43 305mm S24-7304DK \$62.85+335mm S24-7305DK \$68.60 365mm \$24-7306DK \$73.88 395mm S24-7307DK \$79.53 425mm S24-7308DK