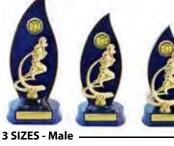

### WAVE TIMBER TROPHY

## HORSESHOE TIMBER TROPHY

320mm S24-7501RB \$64.78 380mm S24-7502RB \$72.68 440mm S24-7503RB \$78.95

503mm S24-7504 \$51.48 528mm S24-7505 \$53.10 553mm S24-7506 \$54.28 578mm S24-7507 \$55.65

\$27.05

\$28.55

### FLAME OFFSET TIMBER TROPHY

75

|                                     | 9 |
|-------------------------------------|---|
| FIGURINES ARE INTERCHANGEABLI       | E |
| Plazco rofor to Component Catalogue |   |