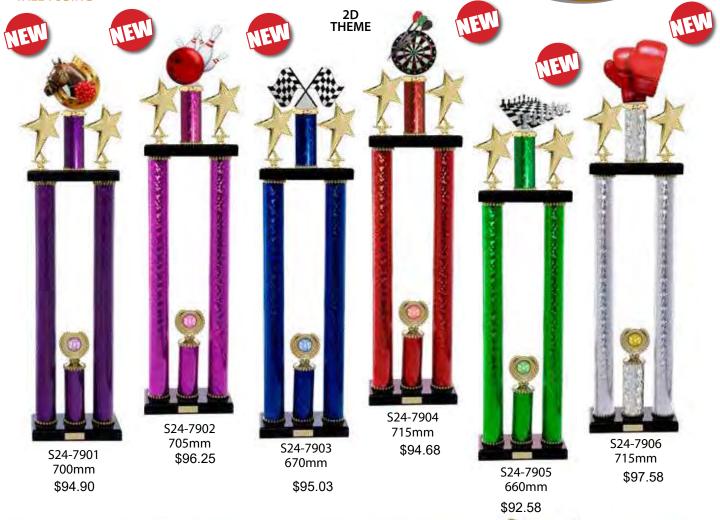

19.41 173mm \$24-7801 \$19.78 198mm \$24-7802 \$20.53 223mm \$24-7803 \$21.28 248mm \$24-7804



\$19.75<sub>130mm</sub> \$24-7805 \$20.12155mm \$24-7806 \$20.87180mm \$24-7807 \$21.62<sup>205mm</sup> \$24-7808



175mm \$24-7809 \$22.31 200mm \$24-7810 \$22.68 225mm \$24-7811 \$23.43 250mm \$24-7812 \$24.18 TUBING ALSO AVAILABLE IN THESE COLOURS





\$20.98 166mm \$24-7813 \$21.38 191mm \$24-7814 \$22.10 216mm \$24-7815 \$22.85 241mm \$24-7816



4 SIZES ———

160mm S24-7817 \$19.53
185mm S24-7818 \$19.90
210mm S24-7819 \$20.65
235mm S24-7820 \$21.40



157mm S24-7821 \$19.63 182mm S24-7822 \$20.01 207mm S24-7823 \$20.76 232mm S24-7824 \$21.51

## 4

**CHESS** 



120mm S24-7825 \$17.31 145mm S24-7826 \$17.68 170mm S24-7827 \$18.43 195mm S24-7828 \$19.18

## ALL SPORTS

**TALL TUBING** 





\$142.23