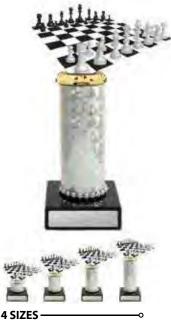

## 4

**CHESS** 

120mm S24-7825 \$17.31 145mm S24-7826 \$17.68 170mm S24-7827 \$18.43 195mm S24-7828 \$19.18