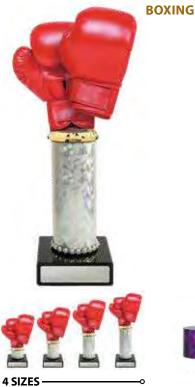

4 SIZES ———

160mm S24-7817 \$19.53
185mm S24-7818 \$19.90
210mm S24-7819 \$20.65
235mm S24-7820 \$21.40

157mm S24-7821 \$19.63 182mm S24-7822 \$20.01 207mm S24-7823 \$20.76 232mm S24-7824 \$21.51