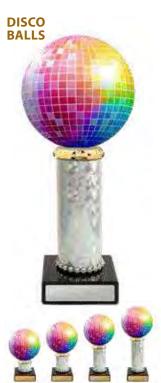

175mm \$24-7809 \$22.31 200mm \$24-7810 \$22.68 225mm \$24-7811 \$23.43 250mm \$24-7812 \$24.18 TUBING ALSO AVAILABLE IN THESE COLOURS

\$20.98 166mm \$24-7813 \$21.38 191mm \$24-7814 \$22.10 216mm \$24-7815 \$22.85 241mm \$24-7816