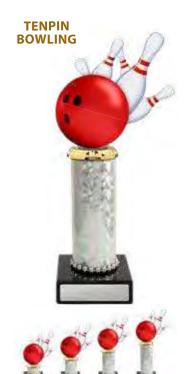

4 SIZES ———

160mm S24-7817 \$19.53
185mm S24-7818 \$19.90
210mm S24-7819 \$20.65
235mm S24-7820 \$21.40

157mm S24-7821 \$19.63 182mm S24-7822 \$20.01 207mm S24-7823 \$20.76 232mm S24-7824 \$21.51