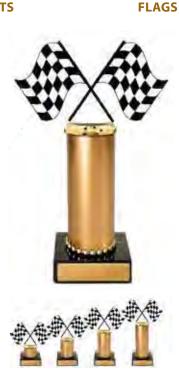

175mm \$24-7809 \$22.31 200mm \$24-7810 \$22.68 225mm \$24-7811 \$23.43 250mm \$24-7812 \$24.18 TUBING ALSO AVAILABLE IN THESE COLOURS

\$20.98 166mm \$24-7813 \$21.38 191mm \$24-7814 \$22.10 216mm \$24-7815 \$22.85 241mm \$24-7816