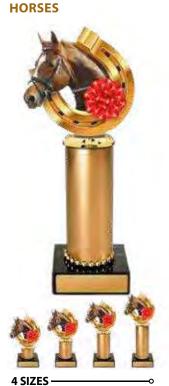

175mm \$24-7809 \$22.31 200mm \$24-7810 \$22.68 225mm \$24-7811 \$23.43 250mm \$24-7812 \$24.18 TUBING ALSO AVAILABLE IN THESE COLOURS

\$20.98 166mm \$24-7813 \$21.38 191mm \$24-7814 \$22.10 216mm \$24-7815 \$22.85 241mm \$24-7816