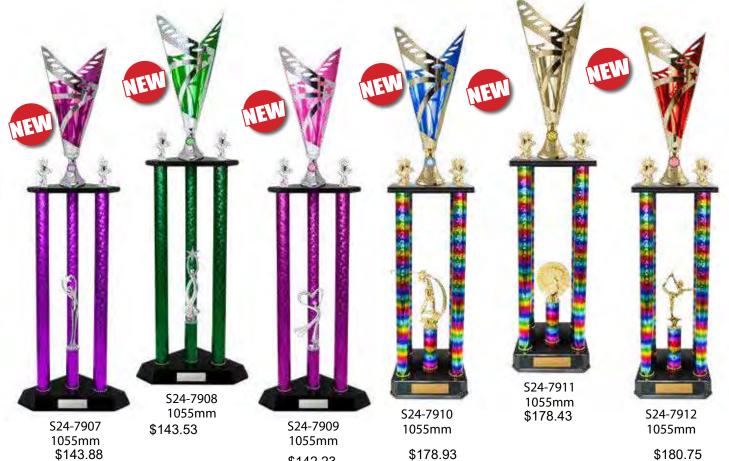

.41 173mm \$24-7801 \$19.78 198mm \$24-7802 \$20.53 223mm \$24-7803 \$21.28 248mm \$24-7804



\$19.75<sub>130mm</sub> \$24-7805 \$20.12155mm \$24-7806 \$20.87180mm \$24-7807 \$21.62<sup>205mm</sup> \$24-7808



175mm \$24-7809 \$22.31 200mm \$24-7810 \$22.68 225mm \$24-7811 \$23.43 250mm \$24-7812 \$24.18 TUBING ALSO AVAILABLE IN THESE COLOURS





\$20.98 166mm \$24-7813 \$21.38 191mm \$24-7814 \$22.10 216mm \$24-7815 \$22.85 241mm \$24-7816



4 SIZES ———

160mm S24-7817 \$19.53
185mm S24-7818 \$19.90
210mm S24-7819 \$20.65
235mm S24-7820 \$21.40



157mm S24-7821 \$19.63 182mm S24-7822 \$20.01 207mm S24-7823 \$20.76 232mm S24-7824 \$21.51

## 4

**CHESS** 



120mm S24-7825 \$17.31 145mm S24-7826 \$17.68 170mm S24-7827 \$18.43 195mm S24-7828 \$19.18

## ALL SPORTS

**TALL TUBING** 





\$142.23