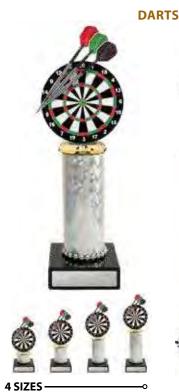

## **2D FIGURINES ON TUBING**

\$19.41 173mm \$24-7801 \$19.78 198mm \$24-7802 \$20.53 223mm \$24-7803 \$21.28 248mm \$24-7804

\$19.75<sub>130mm</sub> \$24-7805 \$20.12155mm \$24-7806 \$20.87180mm \$24-7807 \$21.62<sup>205mm</sup> \$24-7808