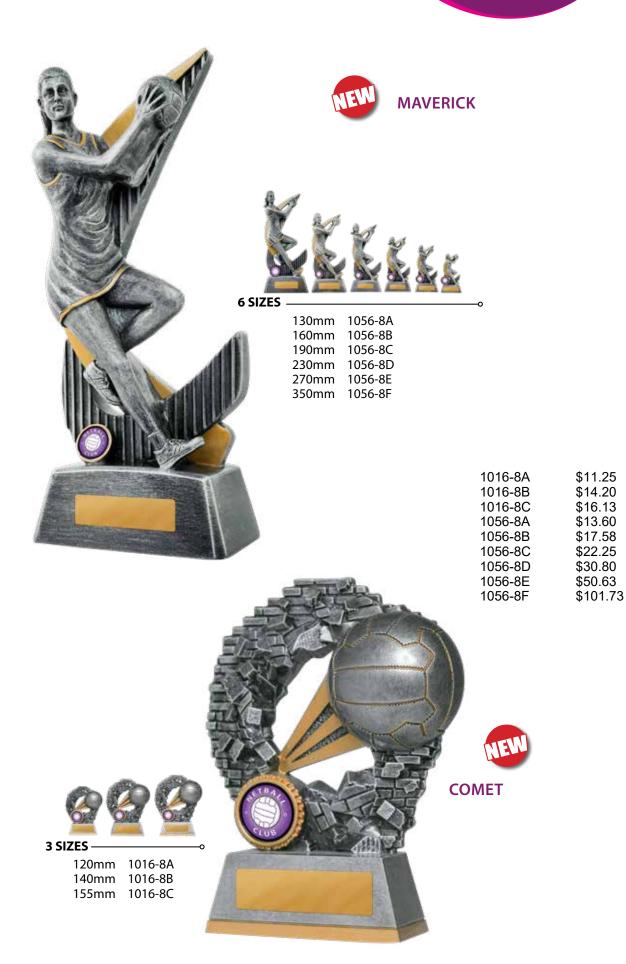

••• SOME REALLY DIFFERENT TROPHIES •••

# NETBALL

**VOLUME 1** 







#### SOME REALLY DIFFERENT <u>TROPHIES</u>





#### SOME REALLY DIFFERENT TROPHIES

7



PRICE INCLUDES LASERABLE LAMINATE AND HARDWARE COSTS BUT EXCLUDES CENTRE. ASK YOUR RETAILER ABOUT GETTING YOUR OWN CUSTOMISED CLUB CENTRE (EXTRA COSTS APPLY).



SOME REALLY DIFFERENT TROPHIES

9





#### SOME REALLY DIFFERENT TROPHIES

11









PRICE INCLUDES LASERABLE LAMINATE AND HARDWARE COSTS BUT EXCLUDES CENTRE. ASK YOUR RETAILER ABOUT GETTING YOUR OWN CUSTOMISED CLUB CENTRE (EXTRA COSTS APPLY).





#### SOME REALLY DIFFERENT TROPHIES





SOME REALLY DIFFERENT TROPHIES

19



ALL ITEMS ON THIS PAGE HAVE BEEN REDUCED TO SELL AND WILL NOT BE RESTOCKED



 4 SIZES
 ••

 \$14.40
 240mm
 N24-2001

 \$18.63
 270mm
 N24-2002

 \$21.50
 295mm
 N24-2003

 \$24.13
 320mm
 N24-2004

**4 SIZES** 2