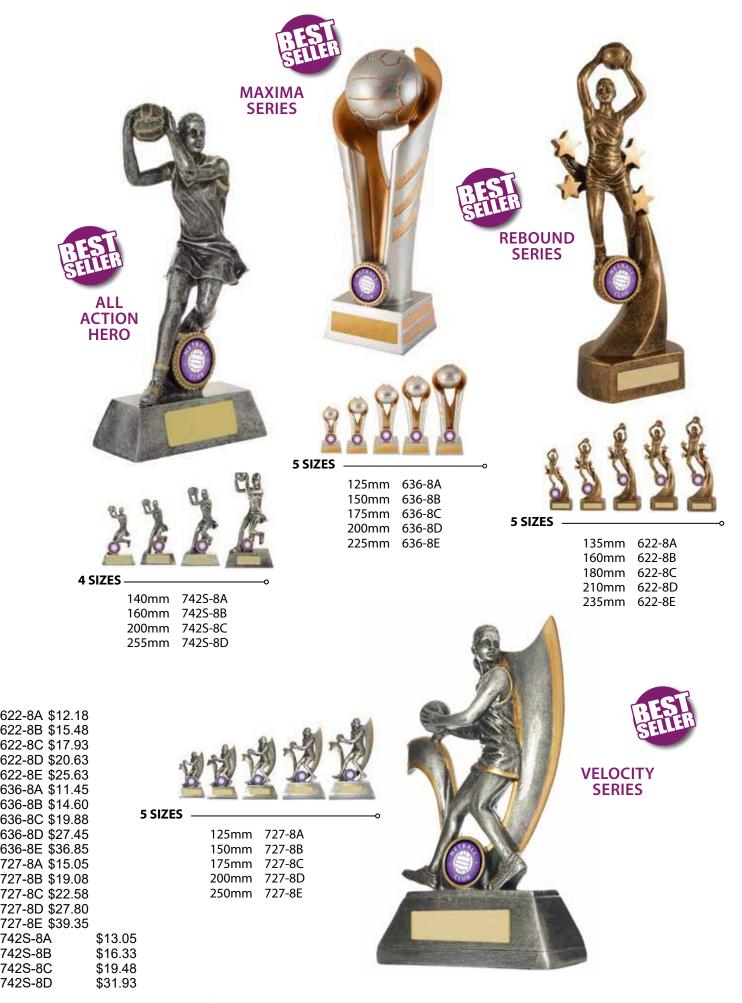

••• SOME REALLY DIFFERENT TROPHIES •••

# NETBALL

**VOLUME 1** 







#### SOME REALLY DIFFERENT <u>TROPHIES</u>





#### SOME REALLY DIFFERENT TROPHIES

7



PRICE INCLUDES LASERABLE LAMINATE AND HARDWARE COSTS BUT EXCLUDES CENTRE. ASK YOUR RETAILER ABOUT GETTING YOUR OWN CUSTOMISED CLUB CENTRE (EXTRA COSTS APPLY).



SOME REALLY DIFFERENT TROPHIES

9





#### SOME REALLY DIFFERENT TROPHIES

11









PRICE INCLUDES LASERABLE LAMINATE AND HARDWARE COSTS BUT EXCLUDES CENTRE. ASK YOUR RETAILER ABOUT GETTING YOUR OWN CUSTOMISED CLUB CENTRE (EXTRA COSTS APPLY).





#### SOME REALLY DIFFERENT TROPHIES





SOME REALLY DIFFERENT TROPHIES

19



ALL ITEMS ON THIS PAGE HAVE BEEN REDUCED TO SELL AND WILL NOT BE RESTOCKED



 4 SIZES
 ••

 \$14.40
 240mm
 N24-2001

 \$18.63
 270mm
 N24-2002

 \$21.50
 295mm
 N24-2003

 \$24.13
 320mm
 N24-2004

**4 SIZES** 240mm N24-2005 270mm N24-2006 295mm N24-2007 320mm N24-2008 4 SIZES —

240mm N24-2009 \$15.45 270mm N24-2010 \$19.68 295mm N24-2011 \$22.55 320mm N24-2012 \$25.18

TEN

**4 SIZES** 240mm N24-2013 \$14.43 270mm N24-2014 \$18.65 295mm N24-2015 \$21.53 320mm