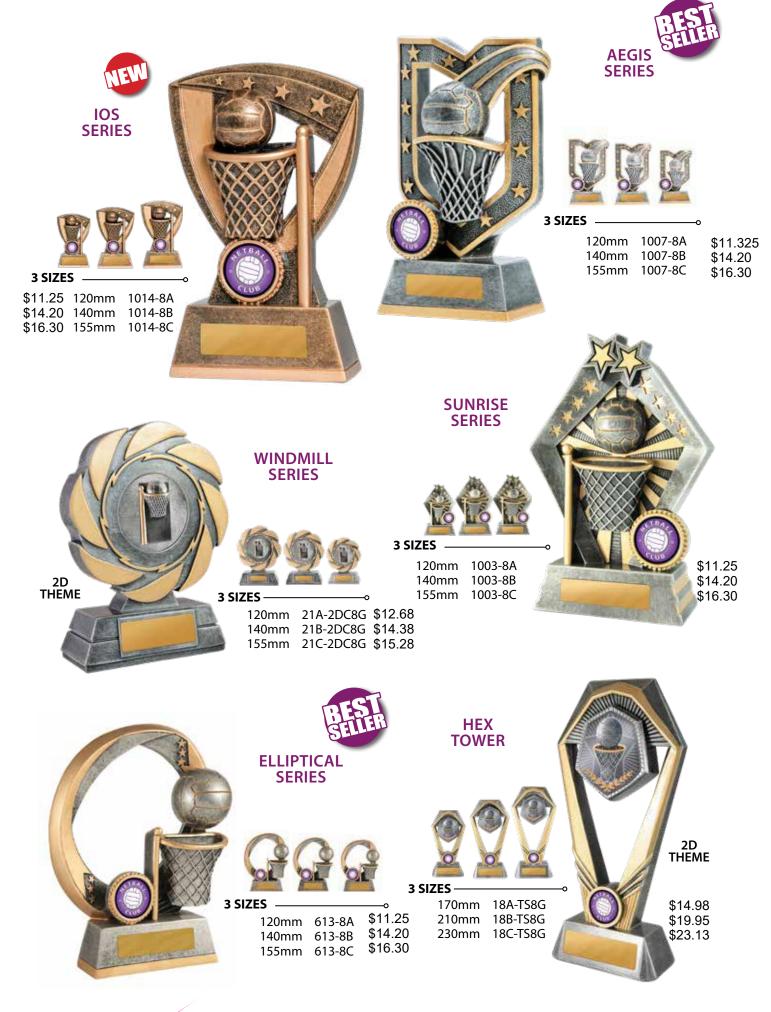

••• SOME REALLY DIFFERENT TROPHIES •••

# NETBALL

**VOLUME 1** 







#### SOME REALLY DIFFERENT <u>TROPHIES</u>





#### SOME REALLY DIFFERENT TROPHIES

7



PRICE INCLUDES LASERABLE LAMINATE AND HARDWARE COSTS BUT EXCLUDES CENTRE. ASK YOUR RETAILER ABOUT GETTING YOUR OWN CUSTOMISED CLUB CENTRE (EXTRA COSTS APPLY).



SOME REALLY DIFFERENT TROPHIES

9





#### SOME REALLY DIFFERENT TROPHIES

11









PRICE INCLUDES LASERABLE LAMINATE AND HARDWARE COSTS BUT EXCLUDES CENTRE. ASK YOUR RETAILER ABOUT GETTING YOUR OWN CUSTOMISED CLUB CENTRE (EXTRA COSTS APPLY).





#### SOME REALLY DIFFERENT TROPHIES





SOME REALLY DIFFERENT TROPHIES

19



ALL ITEMS ON THIS PAGE HAVE BEEN REDUCED TO SELL AND WILL NOT BE RESTOCKED



 4 SIZES
 ••

 \$14.40
 240mm
 N24-2001

 \$18.63
 270mm
 N24-2002

 \$21.50
 295mm
 N24-2003

 \$24.13
 320mm
 N24-2004

**4 SIZES** 240mm N24-2005 270mm N24-2006 295mm N24-2007 320mm N24-2008 4 SIZES —

240mm N24-2009 \$15.45 270mm N24-2010 \$19.68 295mm N24-2011 \$22.55 320mm N24-2012 \$25.18

TEN

**4 SIZES** 240mm N24-2013 \$14.43 270mm N24-2014 \$18.65 295mm N24-2015 \$21.53 320mm N24-2016 \$24.03



#### **DIFFERENT TROPHIES** NETBALL **FIGURES ON BASES 3 SIZES*