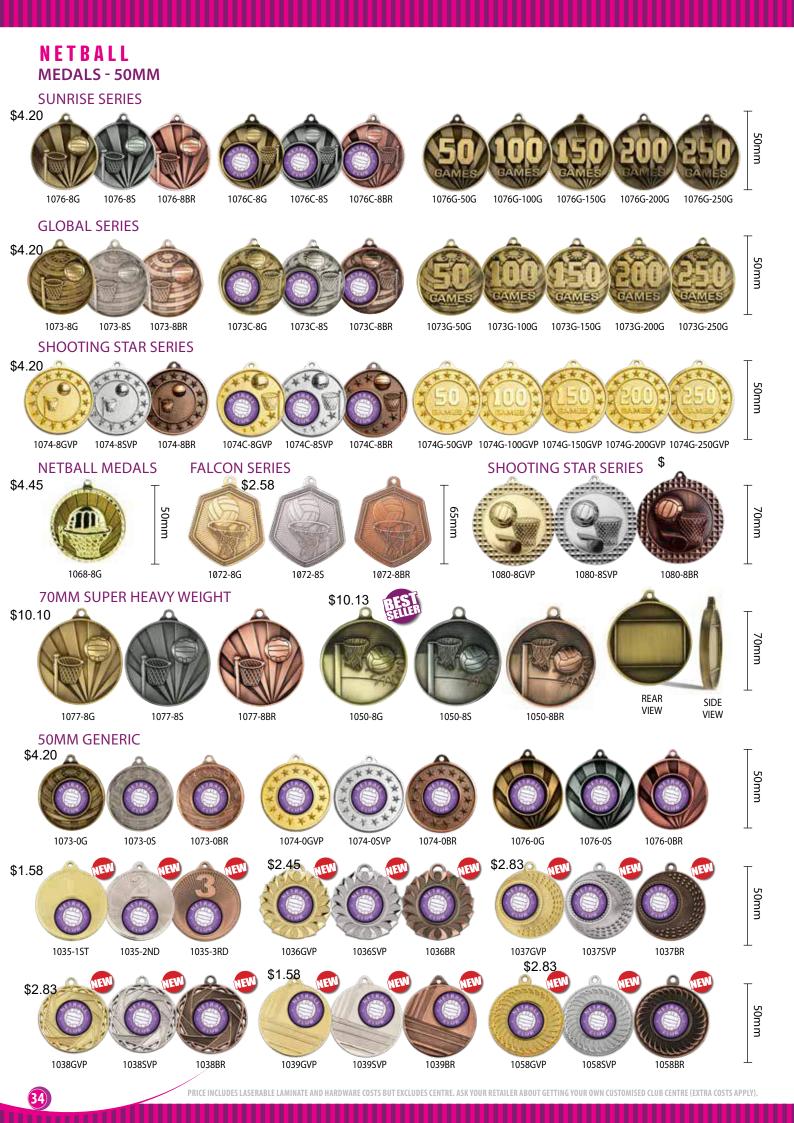

| ARIANNA<br>ARIANNA<br>S SIZES<br>170mm 245GR-1 \$8.95                                                                                                                     |
| \$15.38<br>\$19.20<br>\$27.40<br>• • • • • • • • • • • • • • • • • • •                                                                                                                  | 315mm 263GGN-2 \$12<br>335mm 263GGN-3 \$13<br>345mm 263GGN-4 \$14<br>365mm 263GGN-5 \$17<br>385mm 263GGN-6 \$22<br>AVAILABLE IN 16 COLOURS.<br>PLEASE REFER TO ALL<br>SPORTS CATALOGUE. | .80         197mm         245GR-2         \$11.78           .78         222mm         245GR-3         \$12.15           .60         247mm         245GR-4         \$12.90 |

33