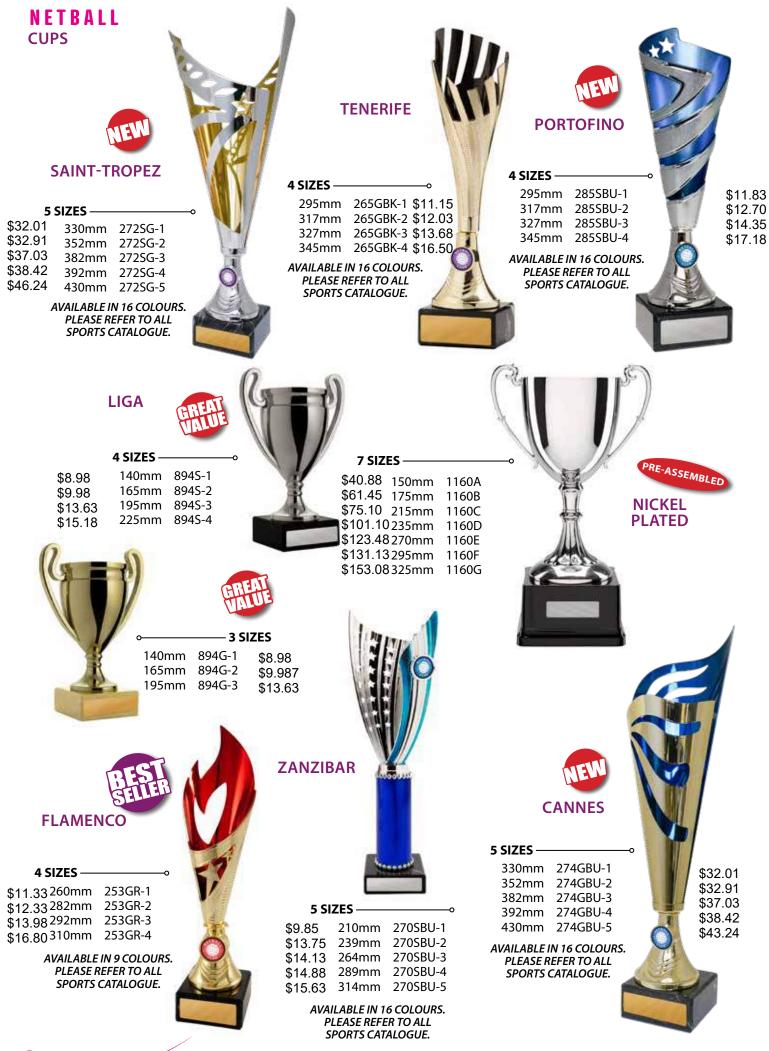

| AVAILABLE IN 16 COLOURS.<br>PLEASE REFER TO ALL<br>SPORTS CATALOGUE.                                                                                                                                                                                                                 |



31



| NETBALL                                                                                                                                                                                 | _                                                                                                                                                                                       | SOME REALLY<br>DIFFERENT TROPHIES                                                                                                                                         |
|-----------------------------------------------------------------------------------------------------------------------------------------------------------------------------------------|-----------------------------------------------------------------