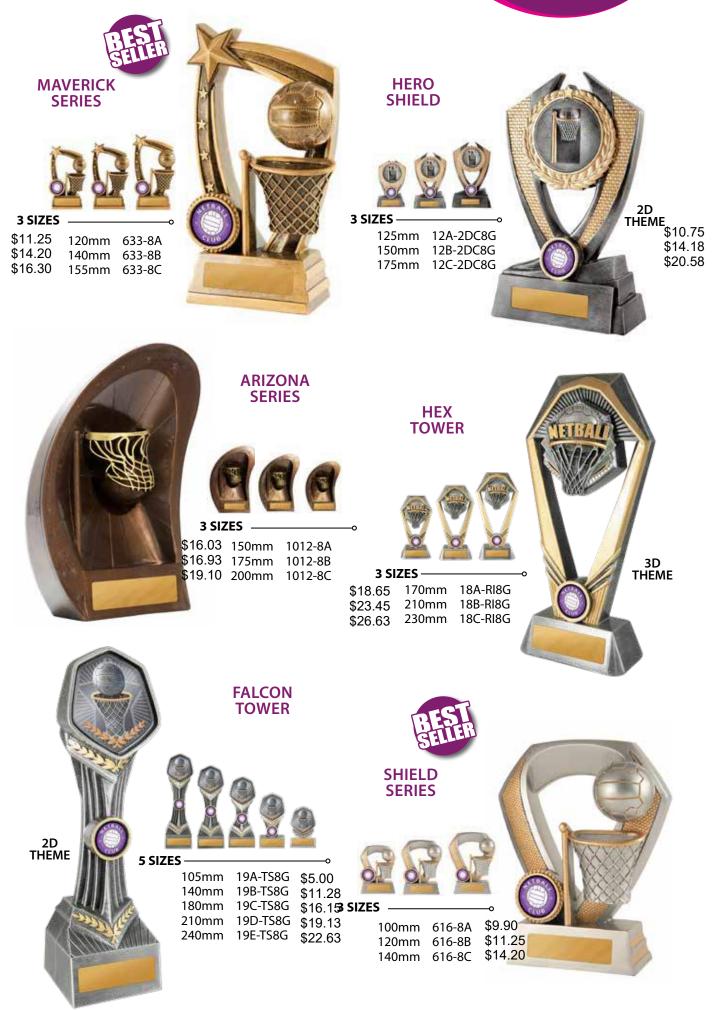

••• SOME REALLY DIFFERENT TROPHIES •••

# NETBALL

**VOLUME 1** 







#### SOME REALLY DIFFERENT <u>TROPHIES</u>





#### SOME REALLY DIFFERENT TROPHIES

7



PRICE INCLUDES LASERABLE LAMINATE AND HARDWARE COSTS BUT EXCLUDES CENTRE. ASK YOUR RETAILER ABOUT GETTING YOUR OWN CUSTOMISED CLUB CENTRE (EXTRA COSTS APPLY).



SOME REALLY DIFFERENT TROPHIES

9





#### SOME REALLY DIFFERENT TROPHIES

11









PRICE INCLUDES LASERABLE LAMINATE AND HARDWARE COSTS BUT EXCLUDES CENTRE. ASK YOUR RETAILER ABOUT GETTING YOUR OWN CUSTOMISED CLUB CENTRE (EXTRA COSTS APPLY).





#### SOME REALLY DIFFERENT TROPHIES





SOME REALLY DIFFERENT TROPHIES

19



ALL ITEMS ON THIS PAGE HAVE BEEN REDUCED TO SELL AND WILL NOT BE RESTOCKED



 4 SIZES
 ••

 \$14.40
 240mm
 N24-2001

 \$18.63
 270mm
 N24-2002

 \$21.50
 295mm
 N24-2003

 \$24.13
 320mm
 N24-2004

**4 SIZES** 240mm N24-2005 270mm N24-2006 295mm N24-2007 320mm N24-2008 4 SIZES —

240mm N24-2009 \$15.45 270mm N24-2010 \$19.68 295mm N24-2011 \$22.55 320mm N24-2012 \$25.18

TEN

**4 SIZES** 240mm N24-2013 \$14.43 270mm N24-2014 \$18.65 295mm N24-2015 \$21.53 320mm N24-2016 \$24.03



#### **DIFFERENT TROPHIES** NETBALL **FIGURES ON BASES 3 SIZES** \$8.68 170mm N24-2101 \$12.58 201mm N24-2102 \$12.95 226mm N24-2103 4 SIZES \$11.23 180mm N24-2104 COLOURED PLASTIC \$18.00 230mm N24-2105 **BASES AVAILABLE IN** N24-2106 \$19.50 255mm 280mm N24-2107 \$20.