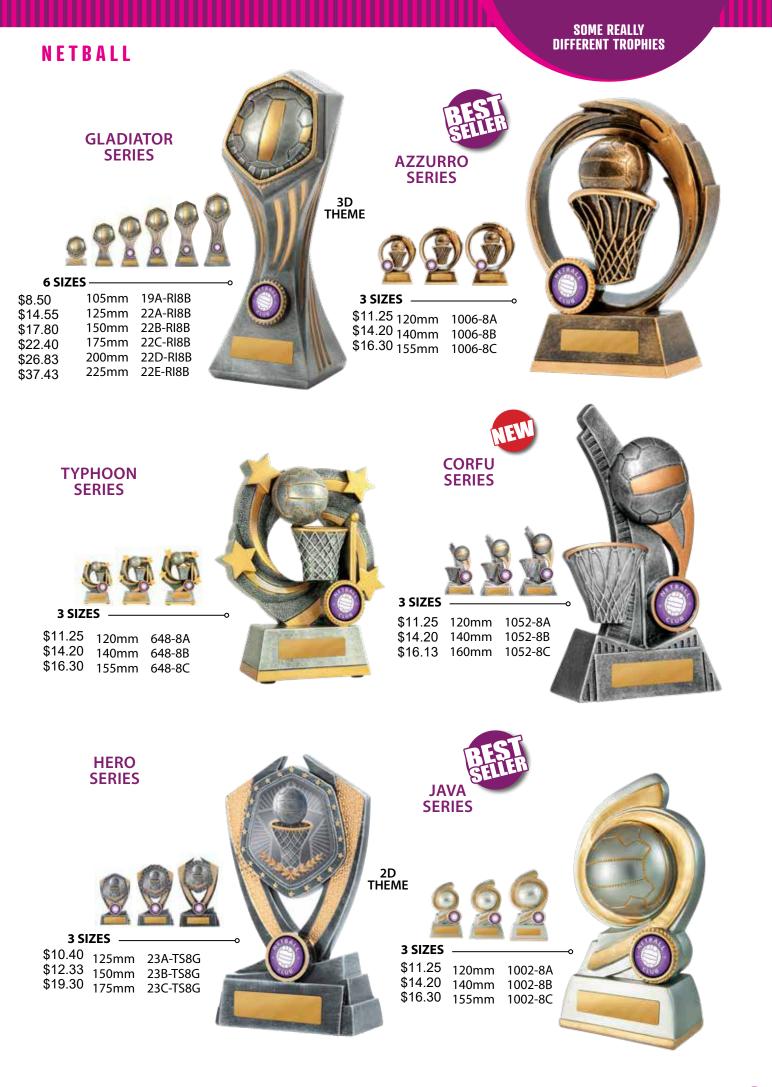

••• SOME REALLY DIFFERENT TROPHIES •••

# NETBALL

**VOLUME 1** 







#### SOME REALLY DIFFERENT <u>TROPHIES</u>





#### SOME REALLY DIFFERENT TROPHIES

7



PRICE INCLUDES LASERABLE LAMINATE AND HARDWARE COSTS BUT EXCLUDES CENTRE. ASK YOUR RETAILER ABOUT GETTING YOUR OWN CUSTOMISED CLUB CENTRE (EXTRA COSTS APPLY).



SOME REALLY DIFFERENT TROPHIES

9





#### SOME REALLY DIFFERENT TROPHIES

11









PRICE INCLUDES LASERABLE LAMINATE AND HARDWARE COSTS BUT EXCLUDES CENTRE. ASK YOUR RETAILER ABOUT GETTING YOUR OWN CUSTOMISED CLUB CENTRE (EXTRA COSTS APPLY).





#### SOME REALLY DIFFERENT TROPHIES





SOME REALLY DIFFERENT TROPHIES

19



ALL ITEMS ON THIS PAGE HAVE BEEN REDUCED TO SELL AND WILL NOT BE RESTOCKED



 4 SIZES
 ••

 \$14.40
 240mm
 N24-2001

 \$18.63
 270mm
 N24-2002

 \$21.50
 295mm
 N24-2003

 \$24.13
 320mm
 N24-2004

**4 SIZES** 240mm N24-2005 270mm N24-2006 295mm N24-2007 320mm N24-2008 4 SIZES —

240mm N24-2009 \$15.45 270mm N24-2010 \$19.68 295mm N24-2011 \$22.55 320mm N24-2012 \$25.18

TEN

**4 SIZES** 240mm N24-2013 \$14.43 270mm N24-2014 \$18.65 295mm N24-2015 \$21.53 320mm N24-2016 \$24.03



#### **DIFFERENT TROPHIES** NETBALL **FIGURES ON BASES 3 SIZES**