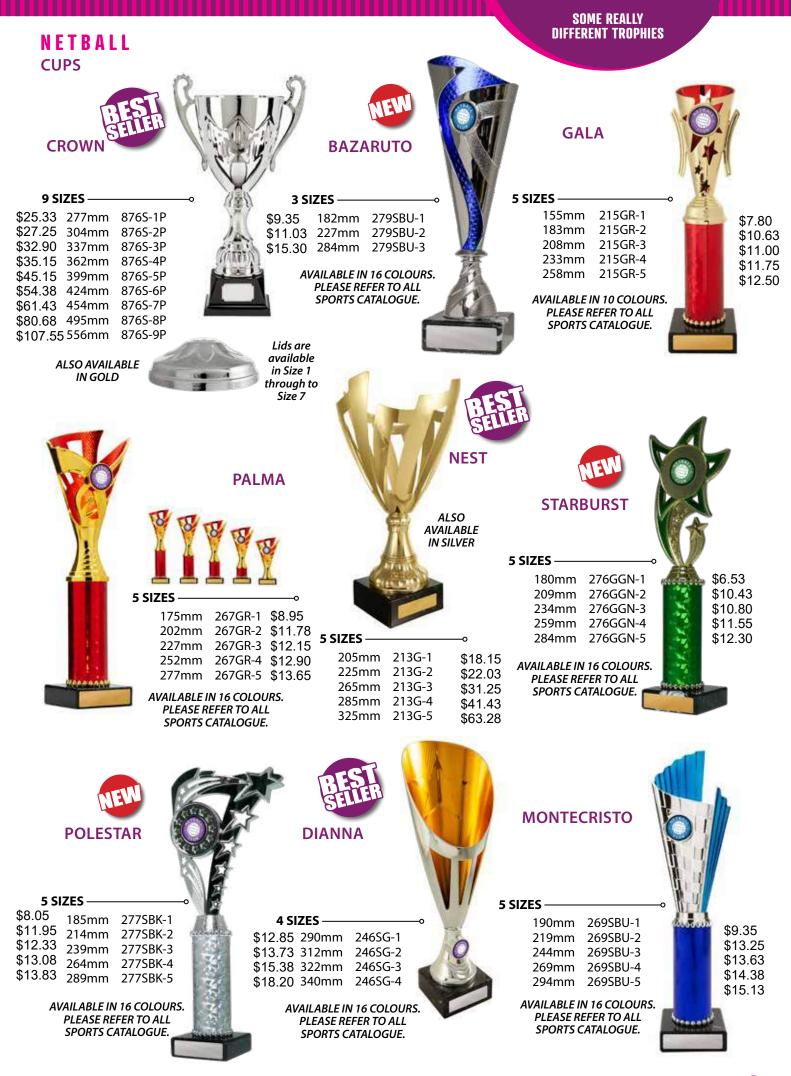

31

| NETBALL                                                                                                                                                                                 | _                                                                                                                                                                                       | SOME REALLY<br>DIFFERENT TROPHIES                                                                                                                                         |
|-----------------------------------------------------------------------------------------------------------------------------------------------------------------------------------------|-----------------------------------------------------------------------------------------------------------------------------------------------------------------------------------------|---------------------------------------------------------------------------------------------------------------------------------------------------------------------------|
| CUPS                                                                                                                                                                                    |                                                                                                                                                                                         | Image: Non-Stress           330mm         275SR-1         \$32.03           352mm         275SR-2         \$32.90                                                         |
| 9 SIZES 5 S<br>\$67.25 291mm 1123V-1P<br>\$71.10 328mm 1123V-2P                                                                                                                         | LETTA                                                                                                                                                                                   |                                                                                                                                                                           |
| \$77.35 338mm 1123V-3P<br>\$82.83 356mm 1123V-4P<br>\$100.33 386mm 1123V-5P<br>\$109.98 408mm 1123V-6P<br>\$127.48 428mm 1123V-7P<br>\$130.55 447mm 1123V-8P<br>\$141.35 462mm 1123V-9P | 362mm 254SBU-3 \$44.10<br>372mm 254SBU-4 \$45.50<br>430mm 254SBU-5 \$57.95<br>AVAILABLE IN 12 COLOURS.<br>PLEASE REFER TO ALL<br>SPORTS CATALOGUE.                                      |                                                                                                                                                                           |
| STAR<br>6 SIZES<br>\$28.49 305mm 2205-1<br>\$28.78 317mm 2205-2<br>\$#30.98347mm 2205-3<br>\$33.10 367mm 2205-4<br>\$37.00 397mm 2205-5                                                 | IBIZA                                                                                                                                                                                   | 179mm 282GGN-2<br>204mm 282GGN-3<br>229mm 282GGN-4<br>254mm 282GGN-5<br>AVAILABLE IN 16 COLOURS.<br>PLEASE REFER TO ALL<br>SPORTS CATALOGUE.                              |
| \$39.82 415mm 220S-6<br>ALSO<br>AVAILABLE<br>IN GOLD                                                                                                                                    | 6 SIZES                                                                                                                                                                                 | ARIANNA<br>ARIANNA<br>S SIZES<br>170mm 245GR-1 \$8.95                                                                                                                     |
| \$15.38<br>\$19.20<br>\$27.40<br>• • • • • • • • • • • • • • • • • • •                                                                                                                  | 315mm 263GGN-2 \$12<br>335mm 263GGN-3 \$13<br>345mm 263GGN-4 \$14<br>365mm 263GGN-5 \$17<br>385mm 263GGN-6 \$22<br>AVAILABLE IN 16 COLOURS.<br>PLEASE REFER TO ALL<br>SPORTS CATALOGUE. | .80         197mm         245GR-2         \$11.78           .78         222mm         245GR-3         \$12.15           .60         247mm         245GR-4         \$12.90 |