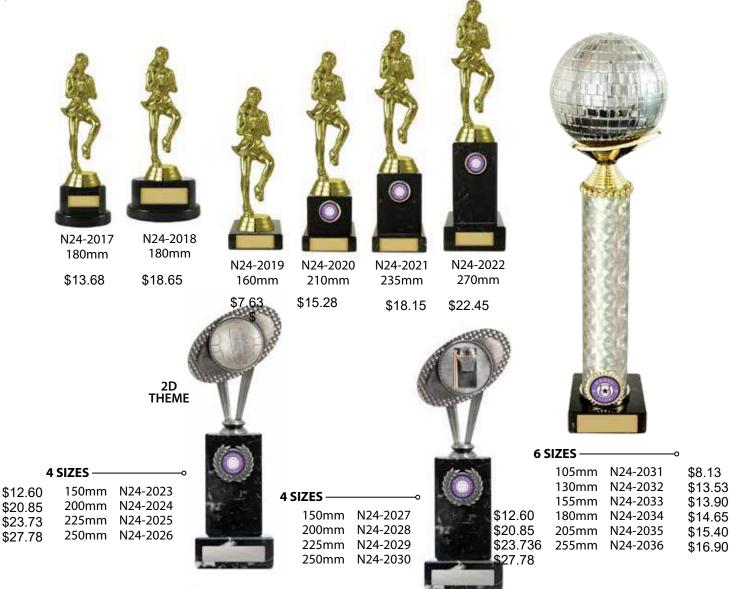

#### **DIFFERENT TROPHIES** NETBALL **FIGURES ON BASES 3 SIZES** \$8.68 170mm N24-2101 \$12.58 201mm N24-2102 \$12.95 226mm N24-2103 4 SIZES \$11.23 180mm N24-2104 COLOURED PLASTIC \$18.00 230mm N24-2105 **BASES AVAILABLE IN** N24-2106 \$19.50 255mm 280mm N24-2107 \$20.75 RED PINK PURPLE TIMBER BASE-RISER AVAILABLE IN BLACK BLUE GREEN RFD GREEN BLACK BLUE **5 SIZES** 170mm N24-2110 \$11.03 2 SIZES 195mm N24-2111 \$12.78 185mm N24-2108 \$11.73 220mm N24-2112 \$14.78 225mm N24-2109 \$16.03 245mm N24-2113 \$15.28 270mm N24-2114 \$15.78 HEXAGONAL BASE AVAILABLE IN **BASE-RISER AVAILABLE IN** SILVER RED DARK BLACK BLUE GOLD SILVER BLACK RED BLUE GREEN **5 SIZES** SIZES \$6.55 185mm N24-2115 \$7.13 80mm N24-2120 \$10.45 213mm N24-2116 \$14.78 130mm N24-2121 \$10.83 238mm N24-2117 TUBING AVAILABLE IN \$17.65