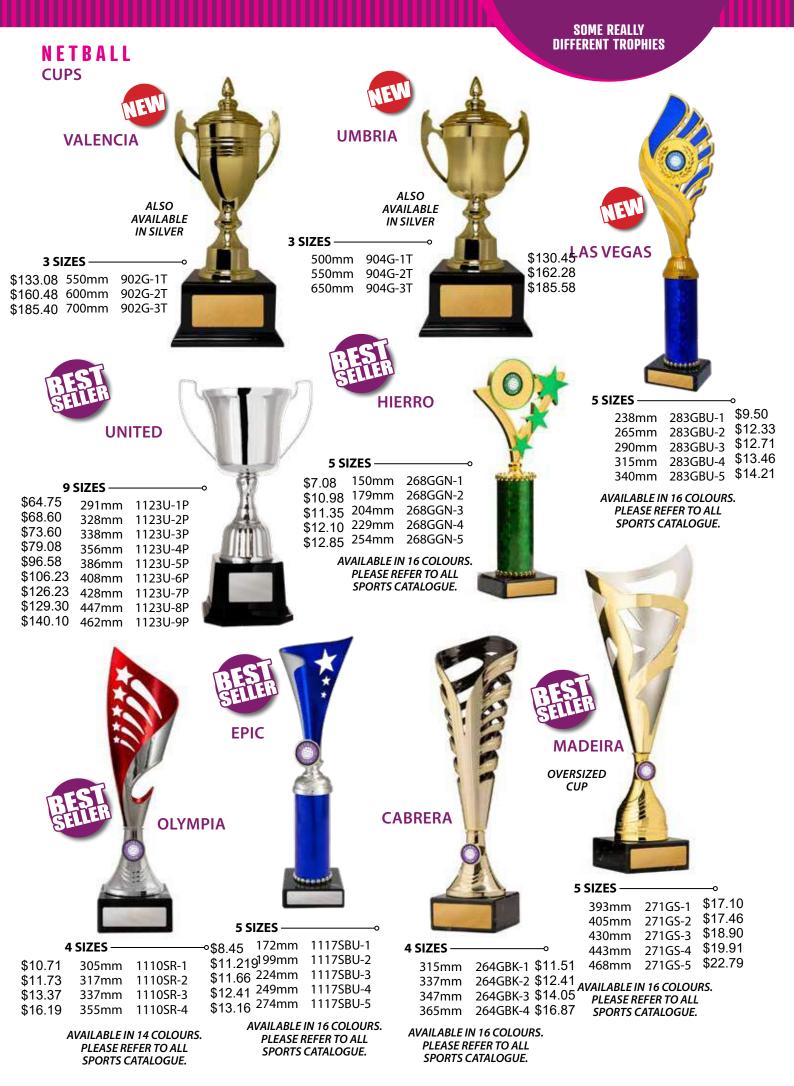

(27)

28

クロントロン ウムイン・IO
PRICE INCLUDES LASERABLE LAMINATE AND HARDWARE COSTS BUT EXCLUDES CENTRE. ASK YOUR RETAILER ABOUT GETTING YOUR OWN CUSTOMISED CLUB CENTRE (EXTRA COSTS APPLY).

| NETBALL<br>CUPS                                                                                                                                                                                                                                                                                                                                                                                                                                                                                              |                                                                                                                                                                                                                                                                                                                                                                                                                                                                                                                                                                                                                                                                                                                                                                                                                                                                                                                                                                                                                                                                                                                                                                                                                                                                                                                                                                                                                                                                                                                                                                                                                                                                                                                                                                                                                                                                                                                                                                                                                                                                                                                                                                                                                                                                                                                                                                                                                                                                                                                                                                                                                                    |                                                                                                                                                                                                                                                                                      |
|--------------------------------------------------------------------------------------------------------------------------------------------------------------------------------------------------------------------------------------------------------------------------------------------------------------------------------------------------------------------------------------------------------------------------------------------------------------------------------------------------------------|------------------------------------------------------------------------------------------------------------------------------------------------------------------------------------------------------------------------------------------------------------------------------------------------------------------------------------------------------------------------------------------------------------------------------------------------------------------------------------------------------------------------------------------------------------------------------------------------------------------------------------------------------------------------------------------------------------------------------------------------------------------------------------------------------------------------------------------------------------------------------------------------------------------------------------------------------------------------------------------------------------------------------------------------------------------------------------------------------------------------------------------------------------------------------------------------------------------------------------------------------------------------------------------------------------------------------------------------------------------------------------------------------------------------------------------------------------------------------------------------------------------------------------------------------------------------------------------------------------------------------------------------------------------------------------------------------------------------------------------------------------------------------------------------------------------------------------------------------------------------------------------------------------------------------------------------------------------------------------------------------------------------------------------------------------------------------------------------------------------------------------------------------------------------------------------------------------------------------------------------------------------------------------------------------------------------------------------------------------------------------------------------------------------------------------------------------------------------------------------------------------------------------------------------------------------------------------------------------------------------------------|--------------------------------------------------------------------------------------------------------------------------------------------------------------------------------------------------------------------------------------------------------------------------------------|
| PROSECCO                                                                                                                                                                                                                                                                                                                                                                                                                                                                                                     | CURVA                                                                                                                                                                                                                                                                                                                                                                                                                                                                                                                                                                                                                                                                                                                                                                                                                                                                                                                                                                                                                                                                                                                                                                                                                                                                                                                                                                                                                                                                                                                                                                                                                                                                                                                                                                                                                                                                                                                                                                                                                                                                                                                                                                                                                                                                                                                                                                                                                                                                                                                                                                                                                              | POSITANO                                                                                                                                                                                                                                                                             |
| 9 SIZES         \$25.33       277mm         \$25.33       277mm         \$304mm       11195-1P         \$7.25       304mm         \$32.90       337mm         \$35.15       362mm         \$35.15       362mm         \$45.15       399mm         \$45.15       399mm         \$54.38       424mm         \$1195-5P         \$61.43       454mm         \$455mm       11195-7P         \$80.68       495mm         \$107.55       556mm         \$56mm       11195-9P         ALSO AVAILABLE         IN GOLD | 5 SIZES<br>340mm 864G-1 \$31.33<br>355mm 864G-2 \$32.60<br>385mm 864G-3 \$43.53<br>415mm 864G-4 \$45.38<br>455mm 864G-5 \$49.23<br>ALSO AVAILABLE<br>IN SILVER                                                                                                                                                                                                                                                                                                                                                                                                                                                                                                                                                                                                                                                                                                                                                                                                                                                                                                                                                                                                                                                                                                                                                                                                                                                                                                                                                                                                                                                                                                                                                                                                                                                                                                                                                                                                                                                                                                                                                                                                                                                                                                                                                                                                                                                                                                                                                                                                                                                                     | <b>5 SIZES</b><br>170mm 284GR-1<br>199mm 284GR-2<br>224mm 284GR-3<br>249mm 284GR-4<br>274mm 284GR-5<br><b>AVAILABLE IN 16 COLOURS.</b><br><b>PLEASE REFER TO ALL</b><br><b>SPORTS CATALOGUE.</b><br><b>170mm</b> 284GR-5<br><b>11.33</b><br>\$11.33<br>\$11.70<br>\$12.45<br>\$13.20 |
| CAPRI                                                                                                                                                                                                                                                                                                                                                                                                                                                                                                        | EURO                                                                                                                                                                                                                                                                                                                                                                                                                                                                                                                                                                                                                                                                                                                                                                                                                                                                                                                                                                                                                                                                                                                                                                                                                                                                                                                                                                                                                                                                                                                                                                                                                                                                                                                                                                                                                                                                                                                                                                                                                                                                                                                                                                                                                                                                                                                                                                                                                                                                                                                                                                                                                               | PUGLIA                                                                                                                                                                                                                                                                               |
| 5 SIZES<br>\$8.95 200mm 266SBU-1<br>\$11.78 227mm 266SBU-2<br>\$12.16 252mm 266SBU-3<br>\$12.91 277mm 266SBU-3<br>\$12.91 277mm 266SBU-3<br>\$13.66 302mm 266SBU-5<br>AVAILABLE IN 16 COLOURS.<br>PLEASE REFER TO ALL<br>SPORTS CATALOGUE.                                                                                                                                                                                                                                                                   | ALSO<br>AVAILABLI<br>IN GOLD<br>\$45.15<br>\$54.38<br>\$61.43<br>\$80.68<br>\$107.55<br>3 SIZES<br>130mm 442S-1<br>150mm 442S-2<br>\$8.00<br>\$1000<br>\$1000<br>\$1000<br>\$1000<br>\$1000<br>\$1000<br>\$1000<br>\$1000<br>\$1000<br>\$1000<br>\$1000<br>\$1000<br>\$1000<br>\$1000<br>\$1000<br>\$1000<br>\$1000<br>\$1000<br>\$1000<br>\$1000<br>\$1000<br>\$1000<br>\$1000<br>\$1000<br>\$1000<br>\$1000<br>\$1000<br>\$1000<br>\$1000<br>\$1000<br>\$1000<br>\$1000<br>\$1000<br>\$1000<br>\$1000<br>\$1000<br>\$1000<br>\$1000<br>\$1000<br>\$1000<br>\$1000<br>\$1000<br>\$1000<br>\$1000<br>\$1000<br>\$1000<br>\$1000<br>\$1000<br>\$1000<br>\$1000<br>\$1000<br>\$1000<br>\$1000<br>\$1000<br>\$1000<br>\$1000<br>\$1000<br>\$1000<br>\$1000<br>\$1000<br>\$1000<br>\$1000<br>\$1000<br>\$1000<br>\$1000<br>\$1000<br>\$1000<br>\$1000<br>\$1000<br>\$1000<br>\$1000<br>\$1000<br>\$1000<br>\$1000<br>\$1000<br>\$1000<br>\$1000<br>\$1000<br>\$1000<br>\$1000<br>\$1000<br>\$1000<br>\$1000<br>\$1000<br>\$1000<br>\$1000<br>\$1000<br>\$1000<br>\$1000<br>\$1000<br>\$1000<br>\$1000<br>\$1000<br>\$1000<br>\$1000<br>\$10000<br>\$10000<br>\$10000<br>\$10000<br>\$10000<br>\$10000<br>\$10000<br>\$10000<br>\$10000<br>\$10000<br>\$10000<br>\$10000<br>\$10000<br>\$10000<br>\$10000<br>\$10000<br>\$10000<br>\$10000<br>\$10000<br>\$10000<br>\$10000<br>\$10000<br>\$10000<br>\$10000<br>\$10000<br>\$10000<br>\$10000<br>\$10000<br>\$10000<br>\$10000<br>\$10000<br>\$10000<br>\$10000<br>\$10000<br>\$10000<br>\$10000<br>\$10000<br>\$10000<br>\$10000<br>\$10000<br>\$10000<br>\$10000<br>\$10000<br>\$10000<br>\$10000<br>\$10000<br>\$10000<br>\$10000<br>\$10000<br>\$10000<br>\$10000<br>\$10000<br>\$10000<br>\$10000<br>\$10000<br>\$10000<br>\$10000<br>\$10000<br>\$10000<br>\$10000<br>\$10000<br>\$10000<br>\$10000<br>\$10000<br>\$10000<br>\$10000<br>\$10000<br>\$10000<br>\$10000<br>\$10000<br>\$10000<br>\$10000<br>\$10000<br>\$10000<br>\$10000<br>\$10000<br>\$10000<br>\$10000<br>\$10000<br>\$10000<br>\$10000<br>\$10000<br>\$10000<br>\$10000<br>\$10000<br>\$10000<br>\$10000<br>\$10000<br>\$10000<br>\$10000<br>\$10000<br>\$10000<br>\$10000<br>\$10000<br>\$10000<br>\$100000<br>\$10000<br>\$10000<br>\$10000<br>\$10000<br>\$10000<br>\$10000<br>\$10000<br>\$10000<br>\$10000<br>\$10000<br>\$100000<br>\$100000<br>\$100000<br>\$100000<br>\$100000<br>\$100000<br>\$100000<br>\$100000<br>\$100000<br>\$100000<br>\$100000<br>\$100000<br>\$100000<br>\$100000<br>\$100000<br>\$100000<br>\$100000<br>\$1000000<br>\$1000000<br>\$10000000<br>\$100000000<br>\$10000000000 | •       -       4 SIZES         300mm       888G-1       \$15.38         375mm       888G-2       \$19.23         460mm       888G-3       \$26.95         540mm       888G-4       \$43.90         ALSO AVAILABLE<br>IN SILVER       SUVER                                          |
| мауа                                                                                                                                                                                                                                                                                                                                                                                                                                                                                                         | MAJORCA                                                                                                                                                                                                                                                                                                                                                                                                                                                                                                                                                                                                                                                                                                                                                                                                                                                                                                                                                                                                                                                                                                                                                                                                                                                                                                                                                                                                                                                                                                                                                                                                                                                                                                                                                                                                                                                                                                                                                                                                                                                                                                                                                                                                                                                                                                                                                                                                                                                                                                                                                                                                                            | MAYFLOWER                                                                                                                                                                                                                                                                            |
| <b>5 SIZES</b><br>\$#9.20 170mm 281GGN-1<br>\$12.03 197mm 281GGN-2<br>\$12.41 222mm 281GGN-3<br>\$13.16 247mm 281GGN-4<br>\$13.91 272mm 281GGN-5                                                                                                                                                                                                                                                                                                                                                             | 5 SIZES                                                                                                                                                                                                                                                                                                                                                                                                                                                                                                                                                                                                                                                                                                                                                                                                                                                                                                                                                                                                                                                                                                                                                                                                                                                                                                                                                                                                                                                                                                                                                                                                                                                                                                                                                                                                                                                                                                                                                                                                                                                                                                                                                                                                                                                                                                                                                                                                                                                                                                                                                                                                                            | <b>5 SIZES</b><br>393mm 278SBK-1<br>405mm 278SBK-2<br>430mm 278SBK-3<br>443mm 278SBK-4<br>468mm 278SBK-5<br>\$25.16                                                                                                                                                                  |
| AVAILABLE IN 16 COLOURS.<br>PLEASE REFER TO ALL<br>SPORTS CATALOGUE.                                                                                                                                                                                                                                                                                                                                                                                                                                         | AVAILABLE IN 16 COLOURS.<br>PLEASE REFER TO ALL<br>SPORTS CATALOGUE.                                                                                                                                                                                                                                                                                                                                                                                                                                                                                                                                                                                                                                                                                                                                                                                                                                                                                                                                                                                                                                                                                                                                                                                                                                                                                                                                                                                                                                                                                                                                                                                                                                                                                                                                                                                                                                                                                                                                                                                                                                                                                                                                                                                                                                                                                                                                                                                                                                                                                                                                                               | AVAILABLE IN 16 COLOURS.<br>PLEASE REFER TO ALL<br>SPORTS CATALOGUE.                                                                                                                                                                                                                 |