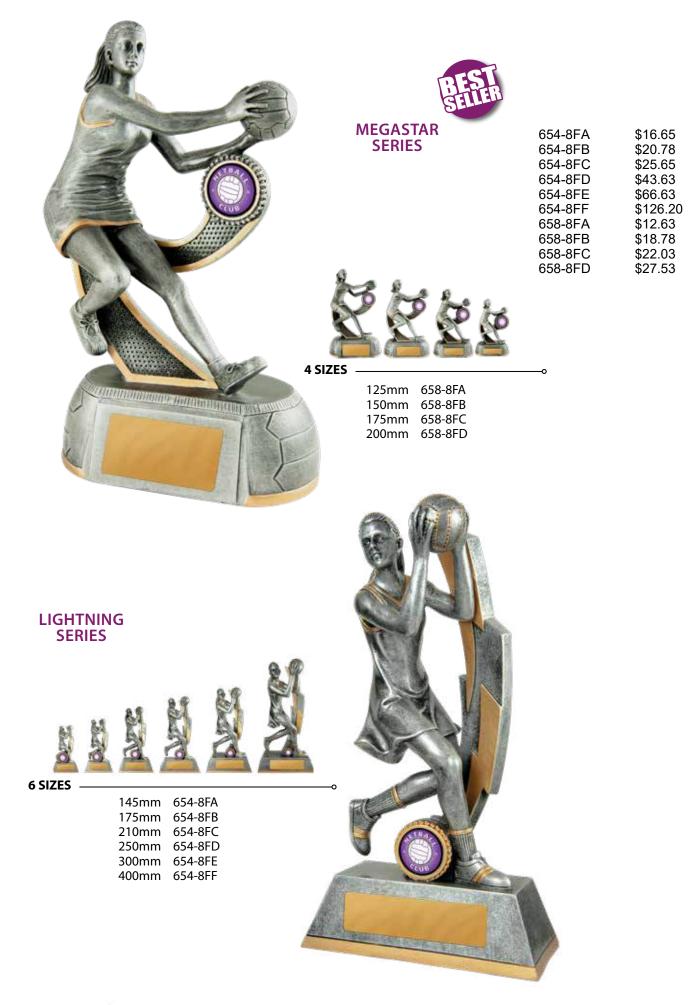

••• SOME REALLY DIFFERENT TROPHIES •••

# NETBALL

**VOLUME 1** 







#### SOME REALLY DIFFERENT <u>TROPHIES</u>





#### SOME REALLY DIFFERENT TROPHIES

7



PRICE INCLUDES LASERABLE LAMINATE AND HARDWARE COSTS BUT EXCLUDES CENTRE. ASK YOUR RETAILER ABOUT GETTING YOUR OWN CUSTOMISED CLUB CENTRE (EXTRA COSTS APPLY).



SOME REALLY DIFFERENT TROPHIES

9





#### SOME REALLY DIFFERENT TROPHIES

11









PRICE INCLUDES LASERABLE LAMINATE AND HARDWARE COSTS BUT EXCLUDES CENTRE. ASK YOUR RETAILER ABOUT GETTING YOUR OWN CUSTOMISED CLUB CENTRE (EXTRA COSTS APPLY).





#### SOME REALLY DIFFERENT TROPHIES





SOME REALLY DIFFERENT TROPHIES

19



ALL ITEMS ON THIS PAGE HAVE BEEN REDUCED TO SELL AND WILL NOT BE RESTOCKED



 4 SIZES
 ••

 \$14.40
 240mm
 N24-2001

 \$18.63
 270mm
 N24-2002

 \$21.50
 295mm
 N24-2003

 \$24.13
 320mm
 N24-2004

**4 SIZES** 240mm N24-2005 270mm N24-2006 295mm N24-2007 320mm