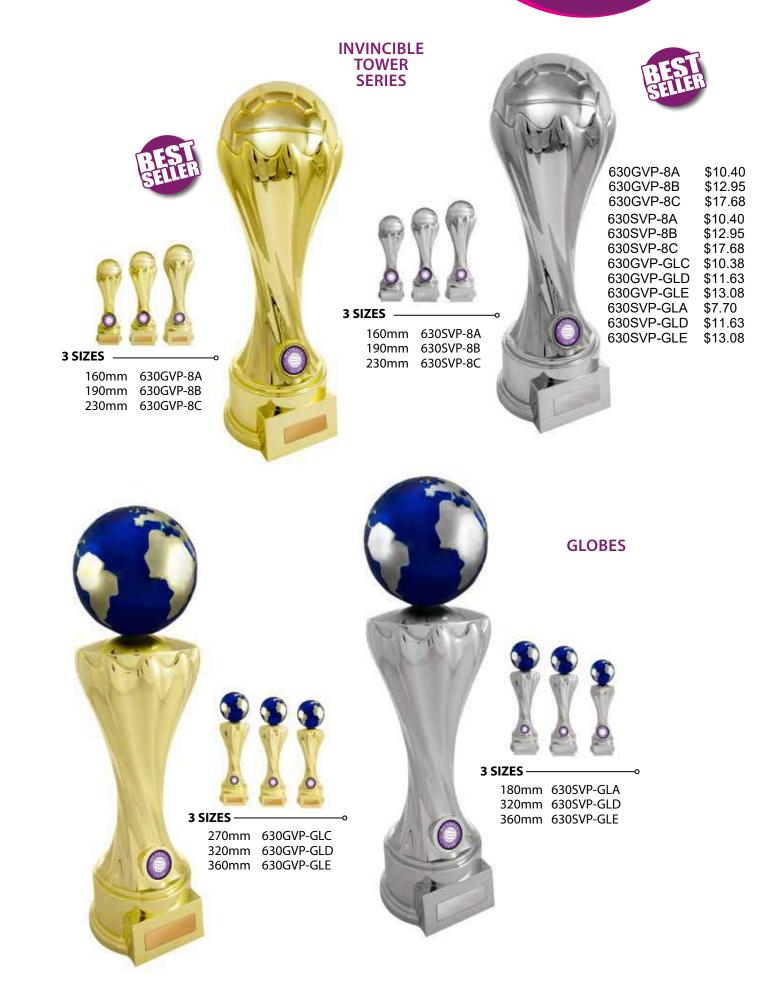

••• SOME REALLY DIFFERENT TROPHIES •••

# NETBALL

**VOLUME 1** 







#### SOME REALLY DIFFERENT <u>TROPHIES</u>





#### SOME REALLY DIFFERENT TROPHIES

7



PRICE INCLUDES LASERABLE LAMINATE AND HARDWARE COSTS BUT EXCLUDES CENTRE. ASK YOUR RETAILER ABOUT GETTING YOUR OWN CUSTOMISED CLUB CENTRE (EXTRA COSTS APPLY).



SOME REALLY DIFFERENT TROPHIES

9





#### SOME REALLY DIFFERENT TROPHIES

11









PRICE INCLUDES LASERABLE LAMINATE AND HARDWARE COSTS BUT EXCLUDES CENTRE. ASK YOUR RETAILER ABOUT GETTING YOUR OWN CUSTOMISED CLUB CENTRE (EXTRA COSTS APPLY).





#### SOME REALLY DIFFERENT TROPHIES





SOME REALLY DIFFERENT TROPHIES

19



ALL ITEMS ON THIS PAGE HAVE BEEN REDUCED TO SELL AND WILL NOT BE RESTOCKED



 4 SIZES
 ••

 \$14.40
 240mm
 N24-2001

 \$18.63
 270mm
 N24-2002

 \$21.50
 295mm
 N24-2003

 \$24.13
 320mm
 N24-2004

**4 SIZES** 240mm N24-2005 270mm N24-2006 295mm N24-2007 320mm N24-2008 4 SIZES —

240mm N24-2009 \$15.45 270mm N24-2010 \$19.68 295mm N24-2011 \$22.55 320mm N24-2012 \$25.18

TEN

**4 SIZES** 240mm N24-2013 \$14.43 270mm N24-2014 \$18.65 295mm N24-2015 \$21.53 320mm N24-2016 \$24.03



#### **DIFFERENT TROPHIES** NETBALL **FIGURES ON BASES 3 SIZE