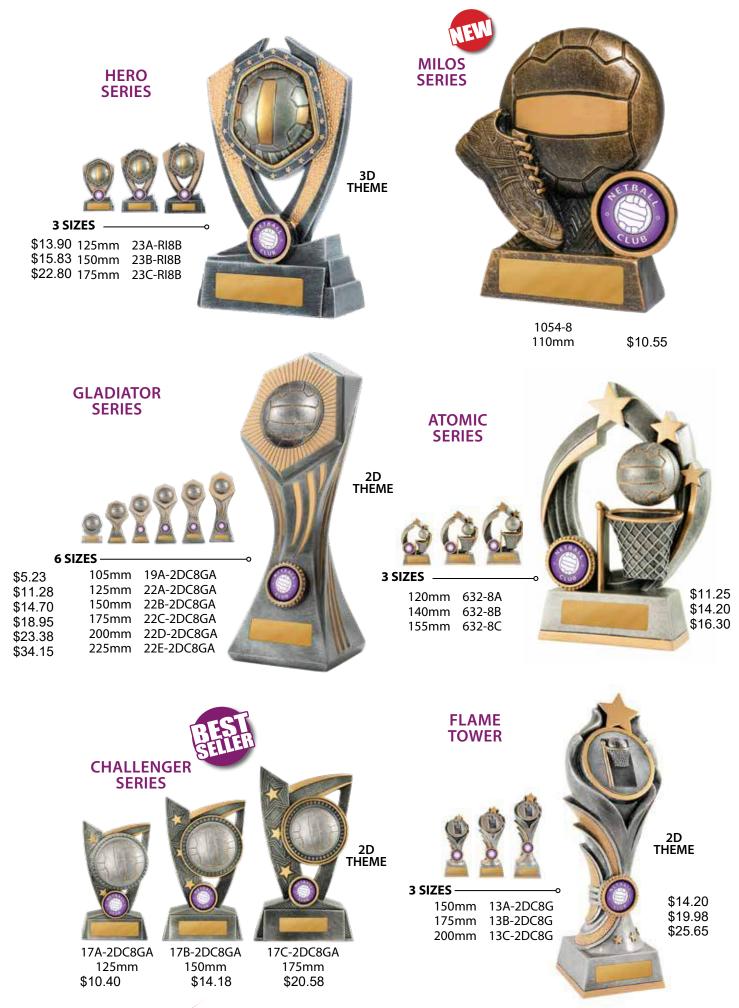

••• SOME REALLY DIFFERENT TROPHIES •••

# NETBALL

**VOLUME 1** 







#### SOME REALLY DIFFERENT <u>TROPHIES</u>





#### SOME REALLY DIFFERENT TROPHIES

7



PRICE INCLUDES LASERABLE LAMINATE AND HARDWARE COSTS BUT EXCLUDES CENTRE. ASK YOUR RETAILER ABOUT GETTING YOUR OWN CUSTOMISED CLUB CENTRE (EXTRA COSTS APPLY).



SOME REALLY DIFFERENT TROPHIES

9





#### SOME REALLY DIFFERENT TROPHIES

11









PRICE INCLUDES LASERABLE LAMINATE AND HARDWARE COSTS BUT EXCLUDES CENTRE. ASK YOUR RETAILER ABOUT GETTING YOUR OWN CUSTOMISED CLUB CENTRE (EXTRA COSTS APPLY).





#### SOME REALLY DIFFERENT TROPHIES





SOME REALLY DIFFERENT TROPHIES

19



ALL ITEMS ON THIS PAGE HAVE BEEN REDUCED TO SELL AND WILL NOT BE RESTOCKED



 4 SIZES
 ••

 \$14.40
 240mm
 N24-2001

 \$18.63
 270mm
 N24-2002

 \$21.50
 295mm
 N24-2003

 \$24.13
 320mm
 N24-2004

**4 SIZES** 240mm N24-2005 270mm N24-2006 295mm N24-2007 320mm N24-2008 4 SIZES —

240mm N24-2009 \$15.45 270mm N24-2010 \$19.68 295mm N24-2011 \$22.55 320mm N24-2012 \$25.18

TEN

**4 SIZES** 240mm N24-2013 \$14.43 270mm N24-2014 \$18.65 295mm N24-2015 \$21.53 320mm N24-2016 \$24.03



#### **DIFFERENT TROPHIES** NETBALL **FIGURES ON BASES 3 SIZES** \$8.68 170mm N24-2101 \$12.58 201mm N24-2102 \$12.95 226mm N24-2103 4 SIZES \$11.23 180mm N24-2104 COLOURED PLASTIC \$18.00 230mm N24-2105 **BASES AVAILABLE IN** N24-