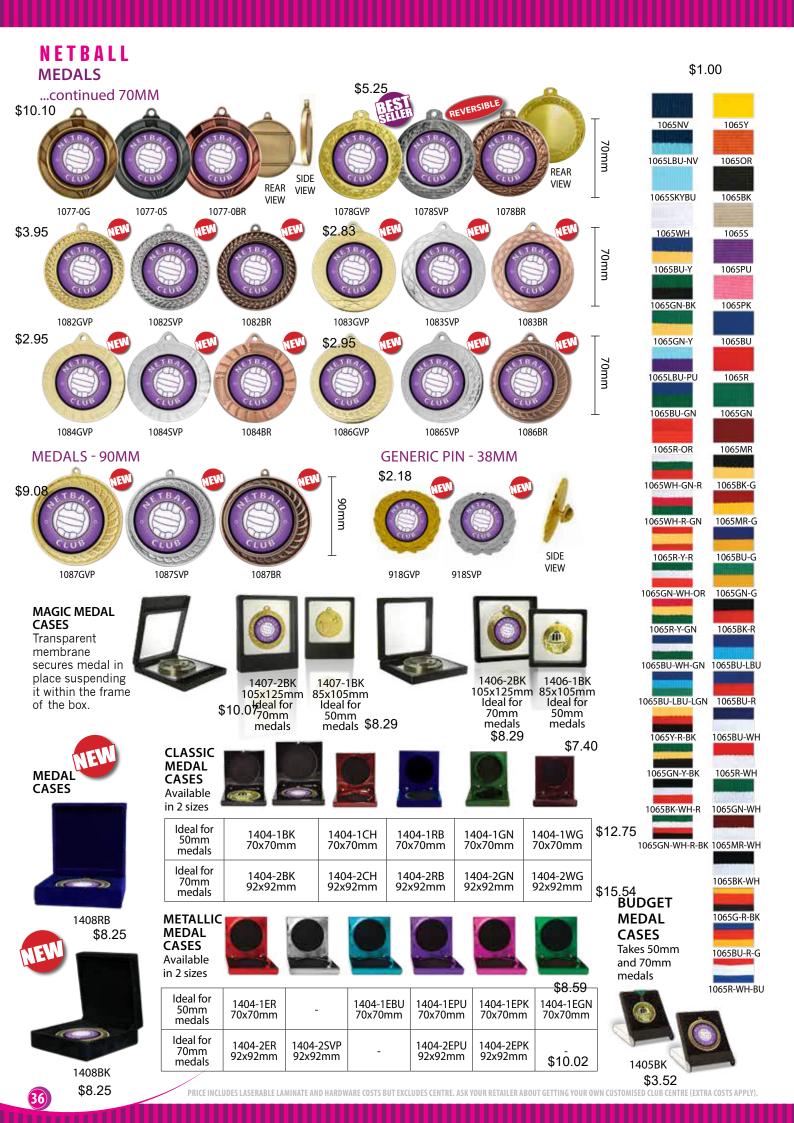

| ARIANNA<br>ARIANNA<br>S SIZES<br>170mm 245GR-1 \$8.95                                                                                                                     |
| \$15.38<br>\$19.20<br>\$27.40<br>• • • • • • • • • • • • • • • • • • •                                                                                                                  | 315mm 263GGN-2 \$12<br>335mm 263GGN-3 \$13<br>345mm 263GGN-4 \$14<br>365mm 263GGN-5 \$17<br>385mm 263GGN-6 \$22<br>AVAILABLE IN 16 COLOURS.<br>PLEASE REFER TO ALL<br>SPORTS CATALOGUE. | .80         197mm         245GR-2         \$11.78           .78         222mm         245GR-3         \$12.15           .60         247mm         245GR-4         \$12.90 |

33