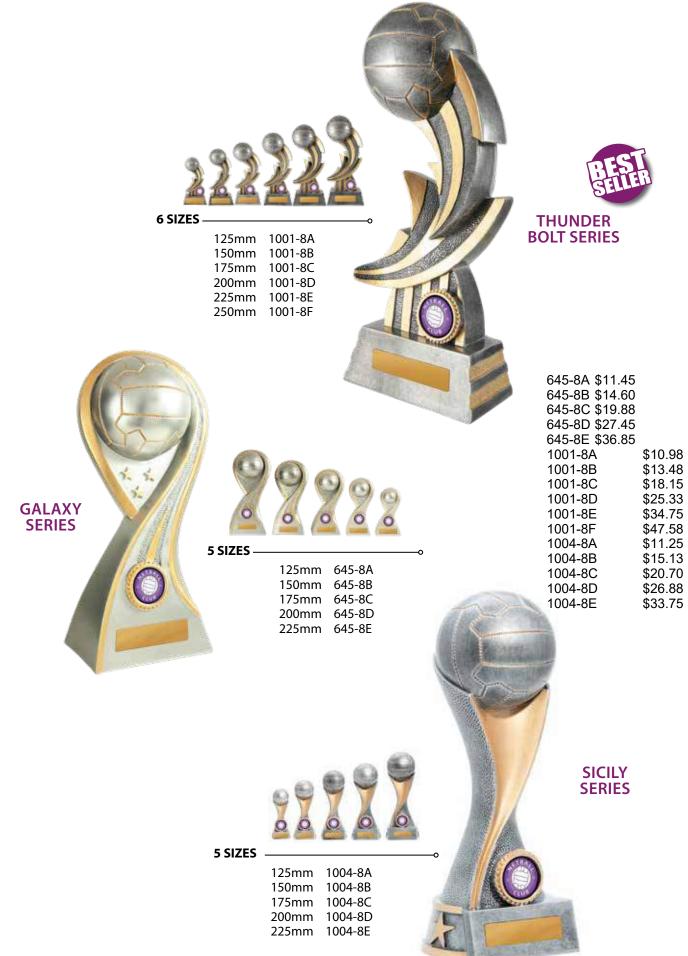

••• SOME REALLY DIFFERENT TROPHIES •••

# NETBALL

**VOLUME 1** 







#### SOME REALLY DIFFERENT <u>TROPHIES</u>





#### SOME REALLY DIFFERENT TROPHIES

7



PRICE INCLUDES LASERABLE LAMINATE AND HARDWARE COSTS BUT EXCLUDES CENTRE. ASK YOUR RETAILER ABOUT GETTING YOUR OWN CUSTOMISED CLUB CENTRE (EXTRA COSTS APPLY).



SOME REALLY DIFFERENT TROPHIES

9





#### SOME REALLY DIFFERENT TROPHIES

11









PRICE INCLUDES LASERABLE LAMINATE AND HARDWARE COSTS BUT EXCLUDES CENTRE. ASK YOUR RETAILER ABOUT GETTING YOUR OWN CUSTOMISED CLUB CENTRE (EXTRA COSTS APPLY).





#### SOME REALLY DIFFERENT TROPHIES





SOME REALLY DIFFERENT TROPHIES

19



ALL ITEMS ON THIS PAGE HAVE BEEN REDUCED TO SELL AND WILL NOT BE RESTOCKED



 4 SIZES
 ••

 \$14.40
 240mm
 N24-2001

 \$18.63
 270mm
 N24-2002

 \$21.50
 295mm
 N24-2003

 \$24.13
 320mm
 N24-2004

**4 SIZES** 240