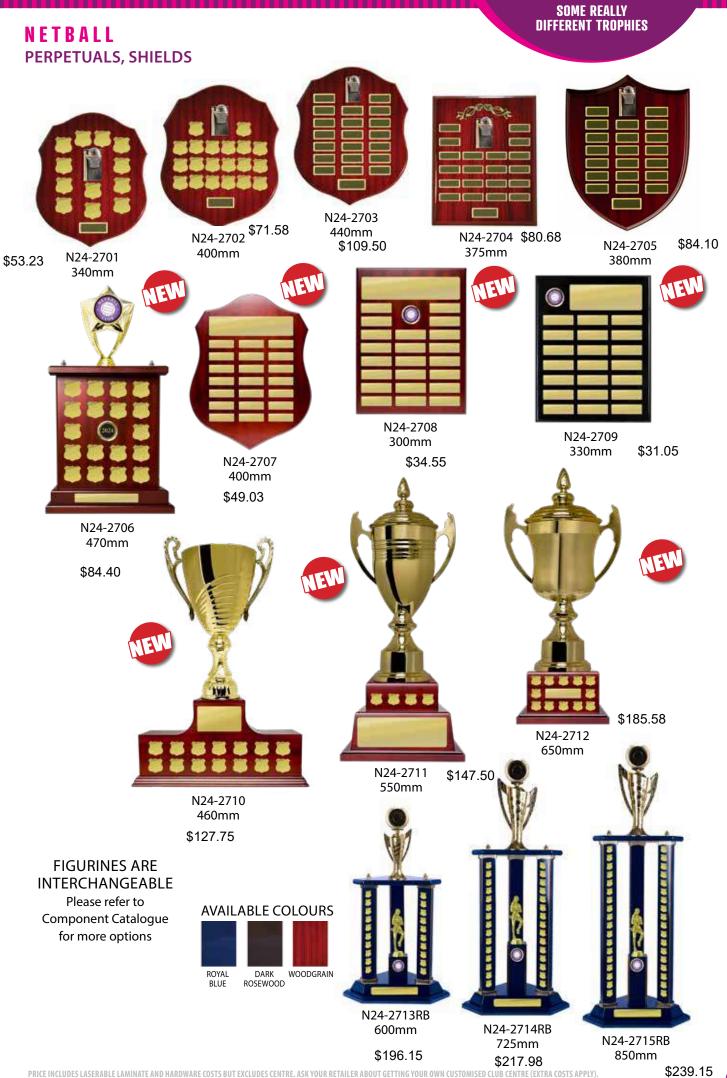

### **NETBALL** PERPETUALS, SHIELDS

PRICE INCLUDES LASERABLE LAMINATE AND HARDWARE COSTS BUT EXCLUDES CENTRE. ASK YOUR RETAILER ABOUT GETTING YOUR OWN CUSTOMISED CLUB CENTRE (EXTRA COSTS APPLY).

PRICE INCLUDES LASERABLE LAMINATE AND HARDWARE COSTS BUT EXCLUDES CENTRE. ASK YOUR RETAILER ABOUT GETTING YOUR OWN CUSTOMISED CLU