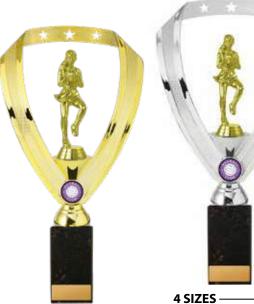

#### SOME REALLY DIFFERENT TROPHIES

SOME REALLY DIFFERENT TROPHIES

19

ALL ITEMS ON THIS PAGE HAVE BEEN REDUCED TO SELL AND WILL NOT BE RESTOCKED

 4 SIZES
 ••

 \$14.40
 240mm
 N24-2001

 \$18.63
 270mm
 N24-2002