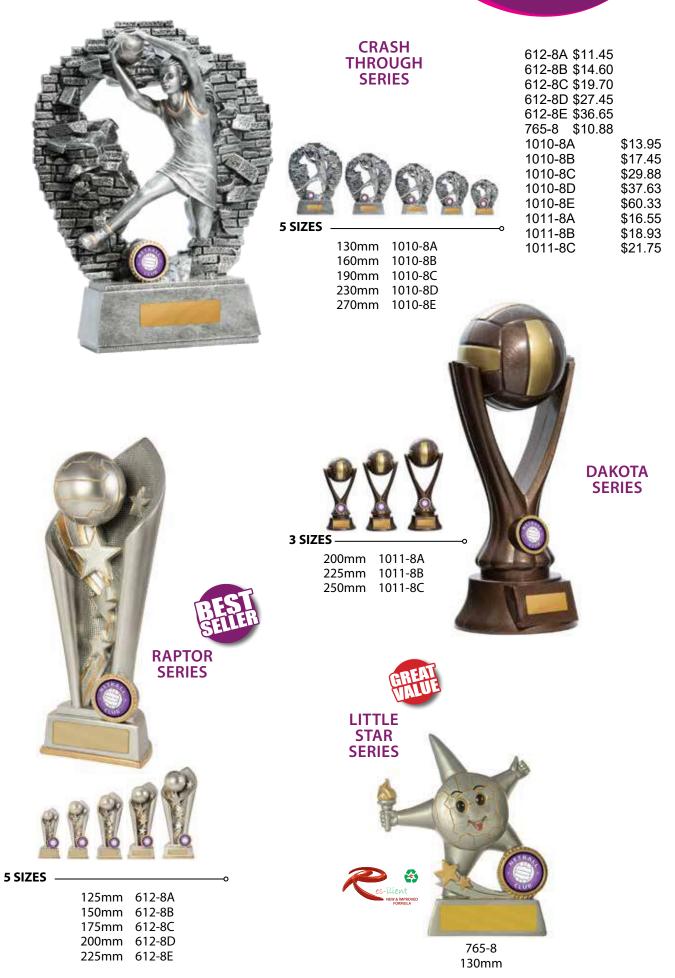

••• SOME REALLY DIFFERENT TROPHIES •••

# NETBALL

**VOLUME 1** 







#### SOME REALLY DIFFERENT <u>TROPHIES</u>





#### SOME REALLY DIFFERENT TROPHIES

7



PRICE INCLUDES LASERABLE LAMINATE AND HARDWARE COSTS BUT EXCLUDES CENTRE. ASK YOUR RETAILER ABOUT GETTING YOUR OWN CUSTOMISED CLUB CENTRE (EXTRA COSTS APPLY).



SOME REALLY DIFFERENT TROPHIES

9





#### SOME REALLY DIFFERENT TROPHIES

11









PRICE INCLUDES LASERABLE LAMINATE AND HARDWARE COSTS BUT EXCLUDES CENTRE. ASK YOUR RETAILER ABOUT GETTING YOUR OWN CUSTOMISED CLUB CENTRE (EXTRA COSTS APPLY).





#### SOME REALLY DIFFERENT TROPHIES





SOME REALLY DIFFERENT TROPHIES

19



ALL ITEMS ON THIS PAGE HAVE BEEN REDUCED TO SELL AND WILL NOT BE RESTOCKED



 4 SIZES
 ••

 \$14.40
 240mm
 N24-2001

 \$18.63
 270mm
 N24-2002

 \$21.50
 295mm
 N24-2003

 \$24.13
 320mm
 N24-2004

**4 SIZES** 240mm N24-2005 270mm N24-2006 295mm N24-2007 320m