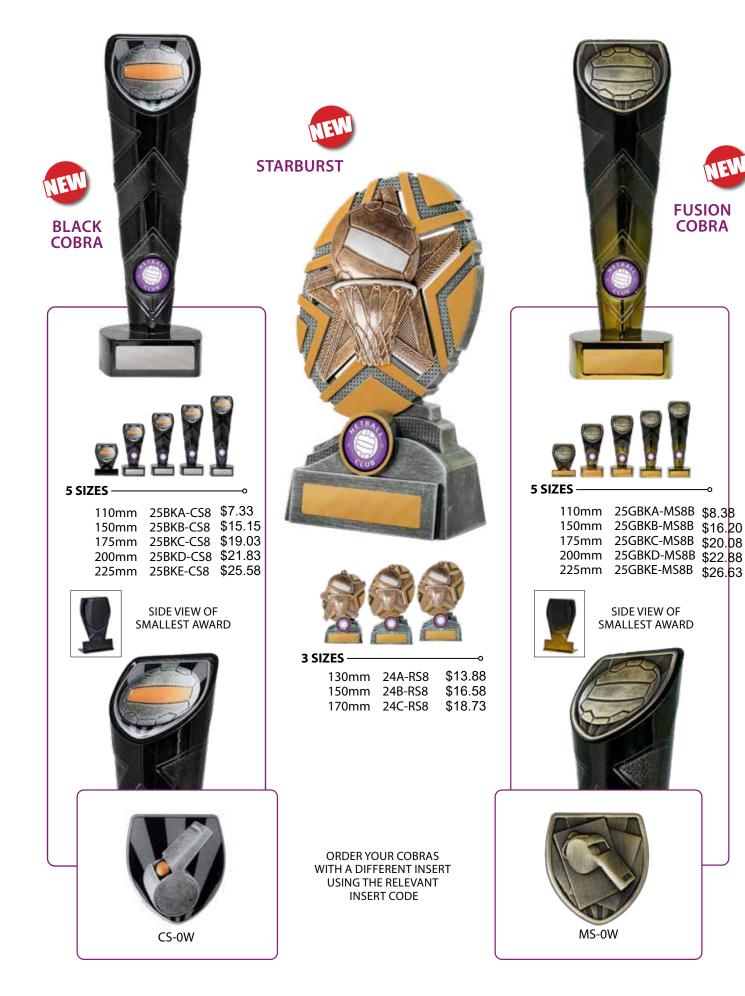

#### SOME REALLY DIFFERENT TROPHIES

7

PRICE INCLUDES LASERABLE LAMINATE AND HARDWARE COSTS BUT EXCLUDES CENTRE. ASK YOUR RETAILER ABOUT GETTING YOUR OWN CUSTOMISED CLUB CENTRE (EXTRA COSTS APPLY).

SOME REALLY DIFFERENT TROPHIES