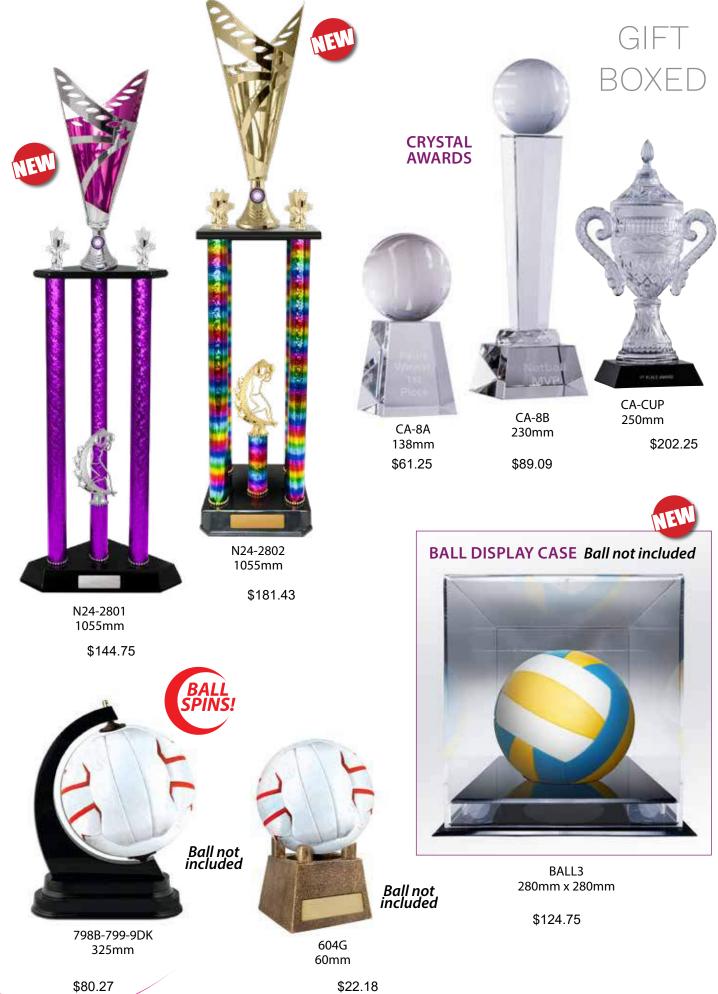

|

PRICE INCLUDES LASERABLE LAMINATE AND HARDWARE COSTS BUT EXCLUDES CENTRE. ASK YOUR RETAILER ABOUT GETTING YOUR OWN CUSTOMISED CLUB CENTRE (EXTRA COSTS APPLY).



FIGURINES ARE INTERCHANGEABLE Please refer to Component Catalogue for more options

24)

CHERRY

GREEN

ROYAL

BLUE

DARK

ROSEWOOD

#### SOME REALLY DIFFERENT TROPHIES



### **NETBALL** PERPETUALS, SHIELDS



PRICE INCLUDES LASERABLE LAMINATE AND HARDWARE COSTS BUT EXCLUDES CENTRE. ASK YOUR RETAILER ABOUT GETTING YOUR OWN CUSTOMISED CLUB CENTRE (EXTRA COSTS APPLY).



PRICE INCLUDES LASERABLE LAMINATE AND HARDWARE COSTS BUT EXCLUDES CENTRE. ASK YOUR RETAILER ABOUT GETTING YOUR OWN CUSTOMISED CLU

(27)



28

クロントロン ウムイン・IO
PRICE INCLUDES LASERABLE LAMINATE AND HARDWARE COSTS BUT EXCLUDES CENTRE. ASK YOUR RETAILER ABOUT GETTING YOUR OWN CUSTOMISED CLUB CENTRE (EXTRA COSTS APPLY).



| NETBALL<br>CUPS                                                                                                                                                                                                                                                                                                                                                                                                                                                                                              |