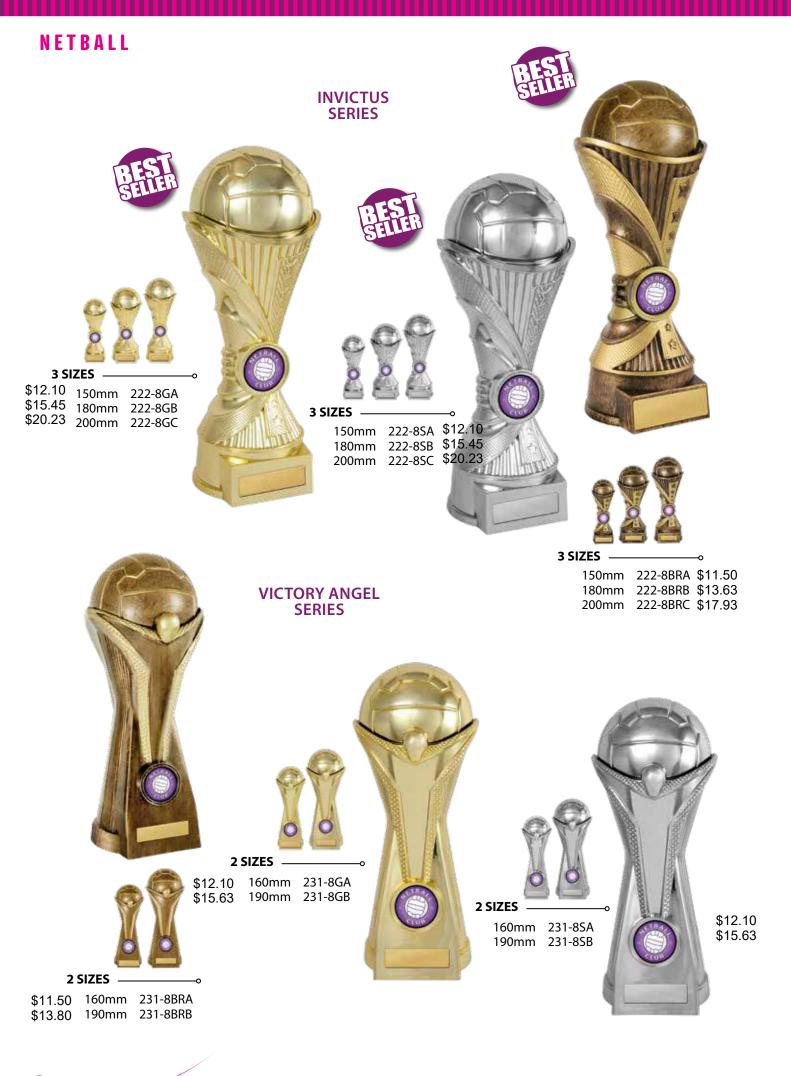

••• SOME REALLY DIFFERENT TROPHIES •••

# NETBALL

**VOLUME 1** 







#### SOME REALLY DIFFERENT <u>TROPHIES</u>





#### SOME REALLY DIFFERENT TROPHIES

7



PRICE INCLUDES LASERABLE LAMINATE AND HARDWARE COSTS BUT EXCLUDES CENTRE. ASK YOUR RETAILER ABOUT GETTING YOUR OWN CUSTOMISED CLUB CENTRE (EXTRA COSTS APPLY).



SOME REALLY DIFFERENT TROPHIES

9





#### SOME REALLY DIFFERENT TROPHIES

11









PRICE INCLUDES LASERABLE LAMINATE AND HARDWARE COSTS BUT EXCLUDES CENTRE. ASK YOUR RETAILER ABOUT GETTING YOUR OWN CUSTOMISED CLUB CENTRE (EXTRA COSTS APPLY).





#### SOME REALLY DIFFERENT TROPHIES





SOME REALLY DIFFERENT TROPHIES

19



ALL ITEMS ON THIS PAGE HAVE BEEN REDUCED TO SELL AND WILL NOT BE RESTOCKED



 4 SIZES
 ••

 \$14.40
 240mm
 N24-2001

 \$18.63
 270mm
 N24-2002

 \$21.50
 295mm
 N24-2003

 \$24.13
 320mm
 N24-2004

**4 SIZES** 240mm N24-2005 270mm N24-2006 295mm N24-2007 320mm N24-2008 4 SIZES —

240mm N24-2009 \$15.45 270mm N24-2010 \$19.68 295mm N24-2011 \$22.55 320mm N24-2012 \$25.18

TEN

**4 SIZES** 240mm N24-2013 \$14.43 270mm N24-2014 \$18.65 295mm N24-2015 \$21.53 320mm N24-2016 \$24.03



#### **DIFFERENT T