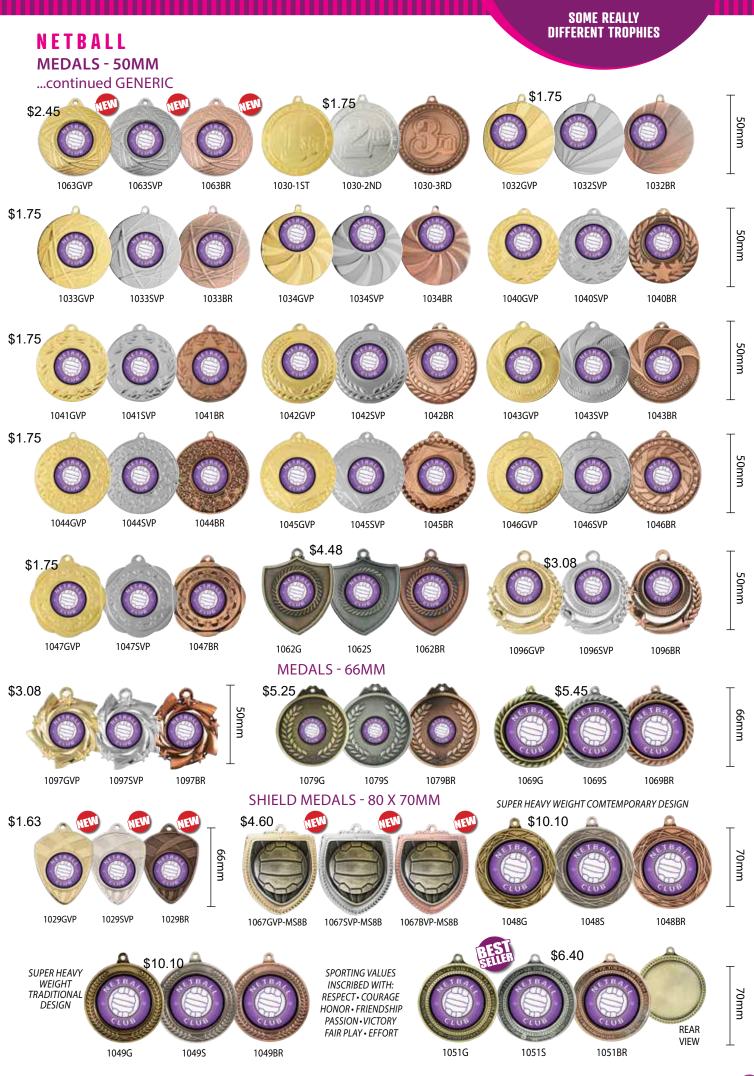

| ARIANNA<br>ARIANNA<br>S SIZES<br>170mm 245GR-1 \$8.95                                                                                                                     |
| \$15.38<br>\$19.20<br>\$27.40<br>• • • • • • • • • • • • • • • • • • •                                                                                                                  | 315mm 263GGN-2 \$12<br>335mm 263GGN-3 \$13<br>345mm 263GGN-4 \$14<br>365mm 263GGN-5 \$17<br>385mm 263GGN-6 \$22<br>AVAILABLE IN 16 COLOURS.<br>PLEASE REFER TO ALL<br>SPORTS CATALOGUE. | .80         197mm         245GR-2         \$11.78           .78         222mm         245GR-3         \$12.15           .60         247mm         245GR-4         \$12.90 |

33