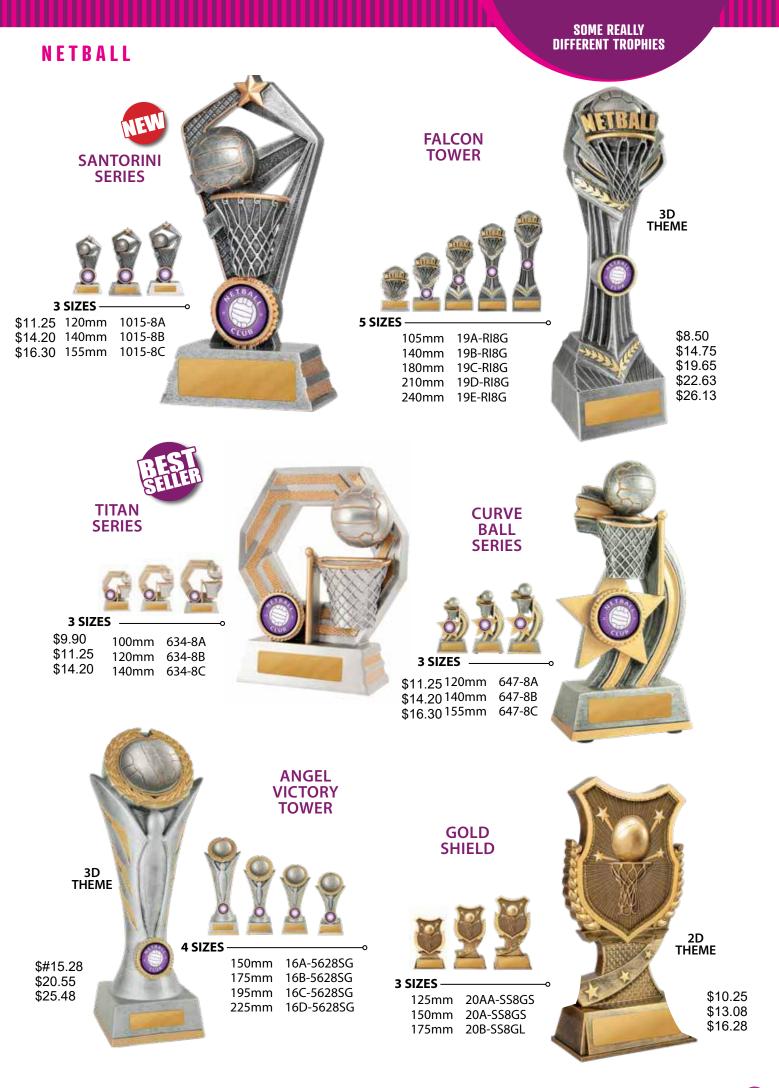

••• SOME REALLY DIFFERENT TROPHIES •••

# NETBALL

**VOLUME 1** 







#### SOME REALLY DIFFERENT <u>TROPHIES</u>





#### SOME REALLY DIFFERENT TROPHIES

7



PRICE INCLUDES LASERABLE LAMINATE AND HARDWARE COSTS BUT EXCLUDES CENTRE. ASK YOUR RETAILER ABOUT GETTING YOUR OWN CUSTOMISED CLUB CENTRE (EXTRA COSTS APPLY).



SOME REALLY DIFFERENT TROPHIES

9





#### SOME REALLY DIFFERENT TROPHIES

11









PRICE INCLUDES LASERABLE LAMINATE AND HARDWARE COSTS BUT EXCLUDES CENTRE. ASK YOUR RETAILER ABOUT GETTING YOUR OWN CUSTOMISED CLUB CENTRE (EXTRA COSTS APPLY).





#### SOME REALLY DIFFERENT TROPHIES





SOME REALLY DIFFERENT TROPHIES

19



ALL ITEMS ON THIS PAGE HAVE BEEN REDUCED TO SELL AND WILL NOT BE RESTOCKED



 4 SIZES
 ••

 \$14.40
 240mm
 N24-2001

 \$18.63
 270mm
 N24-2002

 \$21.50
 295mm
 N24-2003

 \$24.13
 320mm
 N24-2004

**4 SIZES** 240mm N24-2005 270mm N24-2006 295mm N24-2007 320mm N24-2008 4 SIZES —

240mm N24-2009 \$15.45 270mm N24-2010 \$19.68 295mm N24-2011 \$22.55 320mm N24-2012 \$25.18

TEN

**4 SIZES** 240mm N24-2013 \$14.43 270mm N24-2014 \$18.65 295mm N24-2015 \$21.53 320mm N24-2016 \$24.03



#### **DIFFERENT TROPHIES** NETBALL **FIGURES ON BASES 3 SIZES** \$8.68 170mm N24-2101 \$12.58 201mm N24-2102 \$12.95 226mm N24-2103 4 SIZES \$11.23 180mm N24-2104 COLOURED PLASTIC \$18.00 230mm N24-2105 **BASES AVAILABLE IN** N2