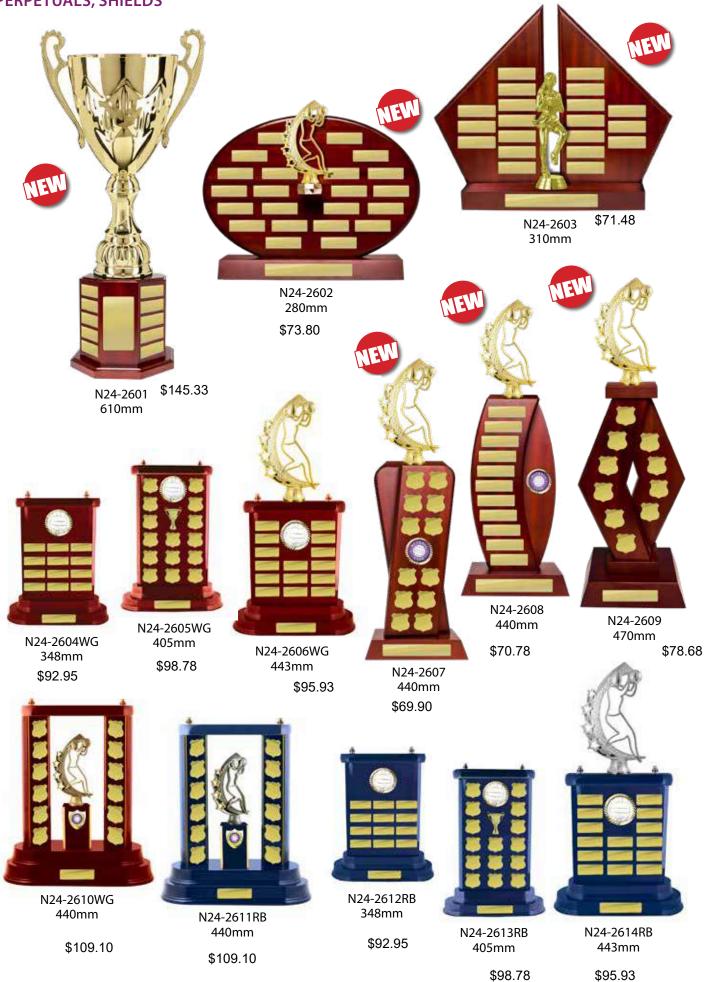

### **NETBALL** PERPETUALS, SHIELDS

PRICE INCLUDES LASERABLE LAMINATE AND HARDWARE COSTS BUT EXCLUDES CENTRE. ASK YOUR RETAILER ABOUT GETTING YOUR OWN CUSTOMISED CLUB CENTRE (EXTRA COSTS APPLY).

PRICE INCLUDES LASERABLE LAMINATE AND HARDWARE COSTS BUT EXCLUDES CENTRE. ASK YOUR RETAILER ABOUT GETTING YOUR OWN CUSTOMISED CLU