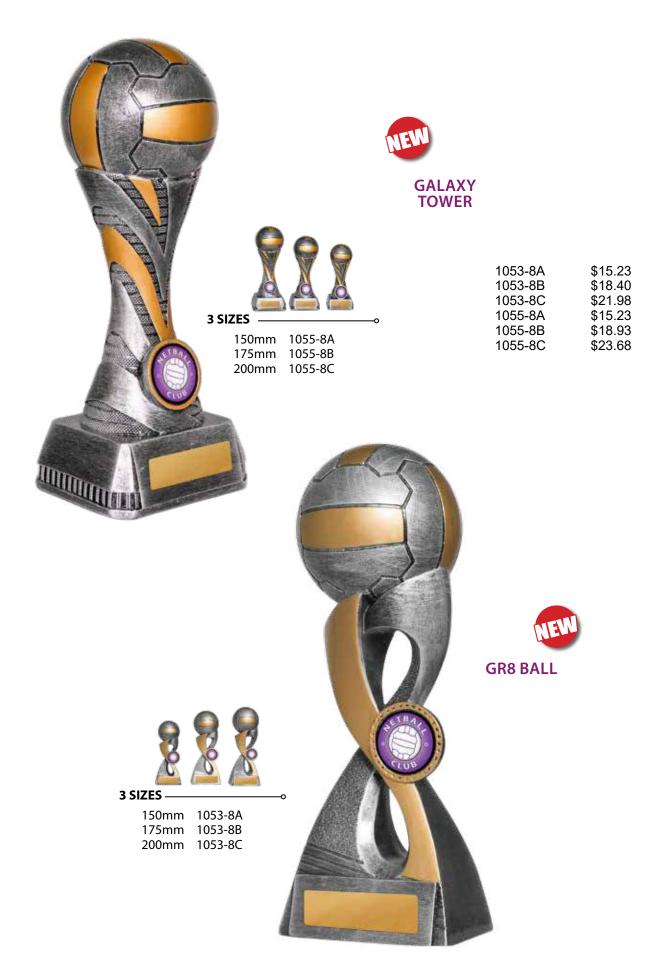

••• SOME REALLY DIFFERENT TROPHIES •••

# NETBALL

**VOLUME 1** 







#### SOME REALLY DIFFERENT <u>TROPHIES</u>





#### SOME REALLY DIFFERENT TROPHIES

7



PRICE INCLUDES LASERABLE LAMINATE AND HARDWARE COSTS BUT EXCLUDES CENTRE. ASK YOUR RETAILER ABOUT GETTING YOUR OWN CUSTOMISED CLUB CENTRE (EXTRA COSTS APPLY).



SOME REALLY DIFFERENT TROPHIES

9





#### SOME REALLY DIFFERENT TROPHIES

11









PRICE INCLUDES LASERABLE LAMINATE AND HARDWARE COSTS BUT EXCLUDES CENTRE. ASK YOUR RETAILER ABOUT GETTING YOUR OWN CUSTOMISED CLUB CENTRE (EXTRA COSTS APPLY).





#### SOME REALLY DIFFERENT TROPHIES





SOME REALLY DIFFERENT TROPHIES

19



ALL ITEMS ON THIS PAGE HAVE BEEN REDUCED TO SELL AND WILL NOT BE RESTOCKED



 4 SIZES
 ••

 \$14.40
 240mm
 N24-2001

 \$18.63
 270mm
 N24-2002

 \$21.50
 295mm
 N24-2003

 \$24.13
 320mm
 N24-2004

**4 SIZES**