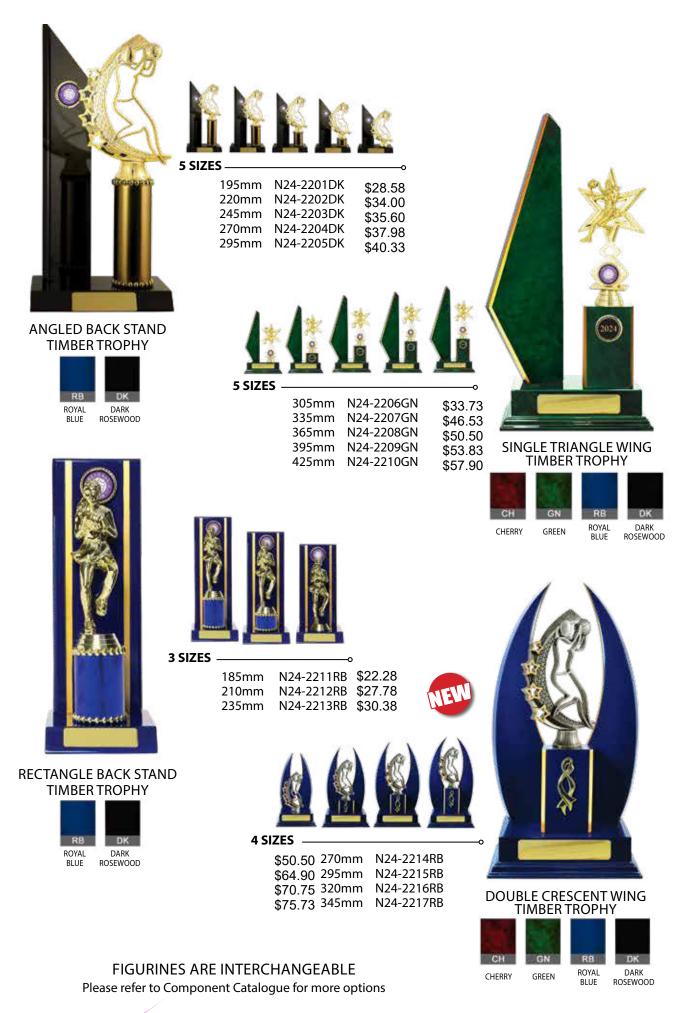

SE-RISER AVAILABLE IN BLACK BLUE GREEN RFD GREEN BLACK BLUE **5 SIZES** 170mm N24-2110 \$11.03 2 SIZES 195mm N24-2111 \$12.78 185mm N24-2108 \$11.73 220mm N24-2112 \$14.78 225mm N24-2109 \$16.03 245mm N24-2113 \$15.28 270mm N24-2114 \$15.78 HEXAGONAL BASE AVAILABLE IN **BASE-RISER AVAILABLE IN** SILVER RED DARK BLACK BLUE GOLD SILVER BLACK RED BLUE GREEN **5 SIZES** SIZES \$6.55 185mm N24-2115 \$7.13 80mm N24-2120 \$10.45 213mm N24-2116 \$14.78 130mm N24-2121 \$10.83 238mm N24-2117 TUBING AVAILABLE IN \$17.65

SOME REALLY

GOLD SILVER BRONZE

263mm N24-2118

288mm N24-2119

\$11.58

\$12.33

PRICE INCLUDES LASERABLE LAMINATE AND HARDWARE COSTS BUT EXCLUDES CENTRE. ASK YOUR RETAILER ABOUT GETTING YOUR OWN CUSTOMISED CLUB CENTRE (EXTRA COSTS APPLY).

\$21.90

155mm N24-2122

190mm N24-2123



22

SOME REALLY DIFFERENT TROPHIES

|                                                           | s<br>230mm N24-2301CH \$31.10<br>260mm N24-2302CH \$39.63<br>290mm N24-2303CH \$44.50                                                                                                                                                                       |