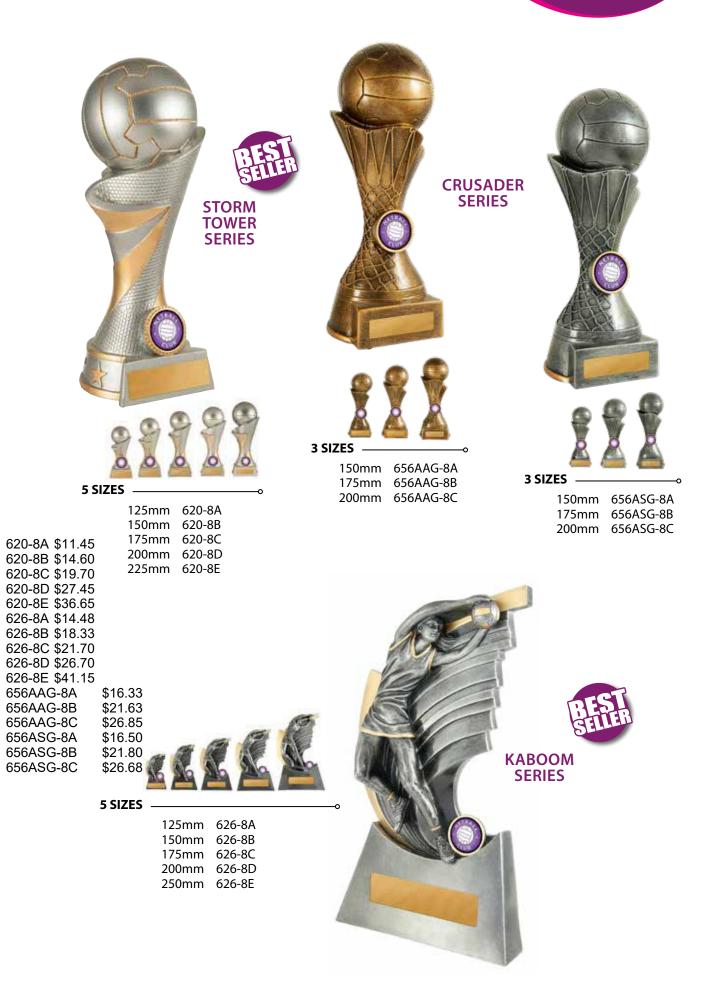

••• SOME REALLY DIFFERENT TROPHIES •••

# NETBALL

**VOLUME 1** 







#### SOME REALLY DIFFERENT <u>TROPHIES</u>





#### SOME REALLY DIFFERENT TROPHIES

7



PRICE INCLUDES LASERABLE LAMINATE AND HARDWARE COSTS BUT EXCLUDES CENTRE. ASK YOUR RETAILER ABOUT GETTING YOUR OWN CUSTOMISED CLUB CENTRE (EXTRA COSTS APPLY).



SOME REALLY DIFFERENT TROPHIES

9





#### SOME REALLY DIFFERENT TROPHIES

11









PRICE INCLUDES LASERABLE LAMINATE AND HARDWARE COSTS BUT EXCLUDES CENTRE. ASK YOUR RETAILER ABOUT GETTING YOUR OWN CUSTOMISED CLUB CENTRE (EXTRA COSTS APPLY).





#### SOME REALLY DIFFERENT TROPHIES





SOME REALLY DIFFERENT TROPHIES

19



ALL ITEMS ON THIS PAGE HAVE BEEN REDUCED TO SELL AND WILL NOT BE RESTOCKED



 4 SIZES
 ••

 \$14.40
 240mm
 N24-2001

 \$18.63
 270mm
 N24-2002

 \$21.50
 295mm
 N24-2003

 \$24.13
 320mm
 N24-2004

**4 SIZES** 240mm N24-2005 270mm N24-2006 295mm N24-2007 320mm N24-2008 4 SIZES —

240mm N24-2009 \$15.45 270mm N24-2010 \$19.68 295mm N24-2011 \$22.55 320mm N24-2012 \$25.18

TEN

**4 SIZES** 240mm N24-2013 \$14.43 270mm N24-2014 \$18.65 295mm N24-2015 \$21.53 320mm N24-2016 \$24.03



#### **DIFFERENT