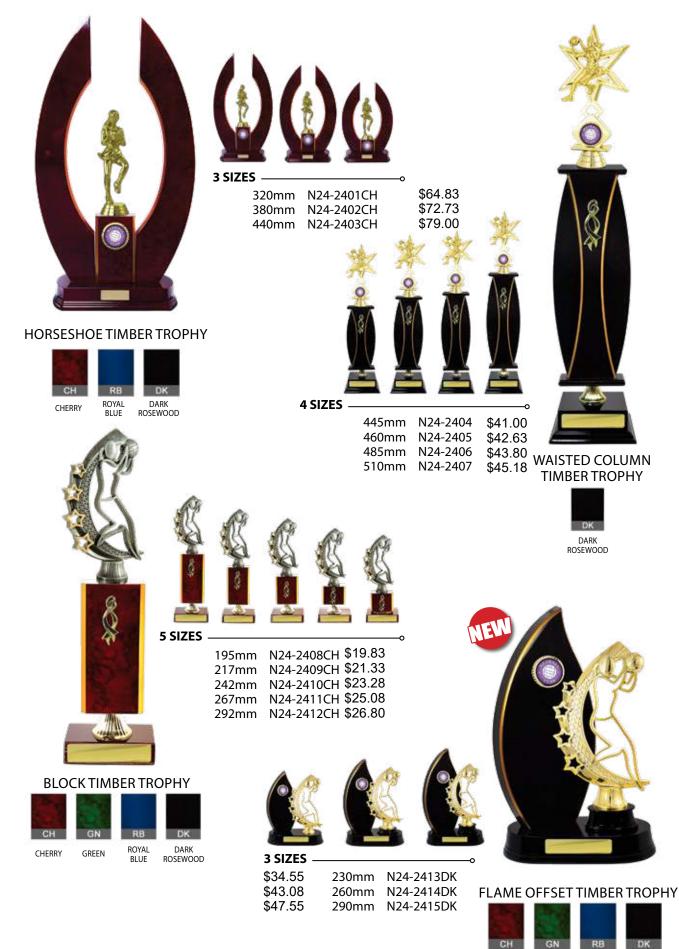

|

PRICE INCLUDES LASERABLE LAMINATE AND HARDWARE COSTS BUT EXCLUDES CENTRE. ASK YOUR RETAILER ABOUT GETTING YOUR OWN CUSTOMISED CLUB CENTRE (EXTRA COSTS APPLY).



FIGURINES ARE INTERCHANGEABLE Please refer to Component Catalogue for more options

24)

CHERRY

GREEN

ROYAL

BLUE

DARK

ROSEWOOD

#### SOME REALLY DIFFERENT TROPHIES



### **NETBALL** PERPETUALS, SHIELDS



PRICE INCLUDES LASERABLE LAMINATE AND HARDWARE COSTS BUT EXCLUDES CENTRE. ASK YOUR RETAILER ABOUT GETTING YOUR OWN CUSTOMISED CLUB CENTRE (EXTRA COSTS APPLY).



PRICE INCLUDES LASERABLE LAMINATE AND HARDWARE COSTS BUT EXCLUDES CENTRE. ASK YOUR RETAILER ABOUT GETTING YOUR OWN CUSTOMISED CLU

(27)



28

クロントロン ウムイン・IO
PRICE INCLUDES LASERABLE LAMINATE AND HARDWARE COSTS BUT EXCLUDES CENTRE. ASK YOUR RETAILER ABOUT GETTING YOUR OWN CUSTOMISED CLUB CENTRE (EXTRA COSTS APPLY).



| NETBALL<br>CUPS