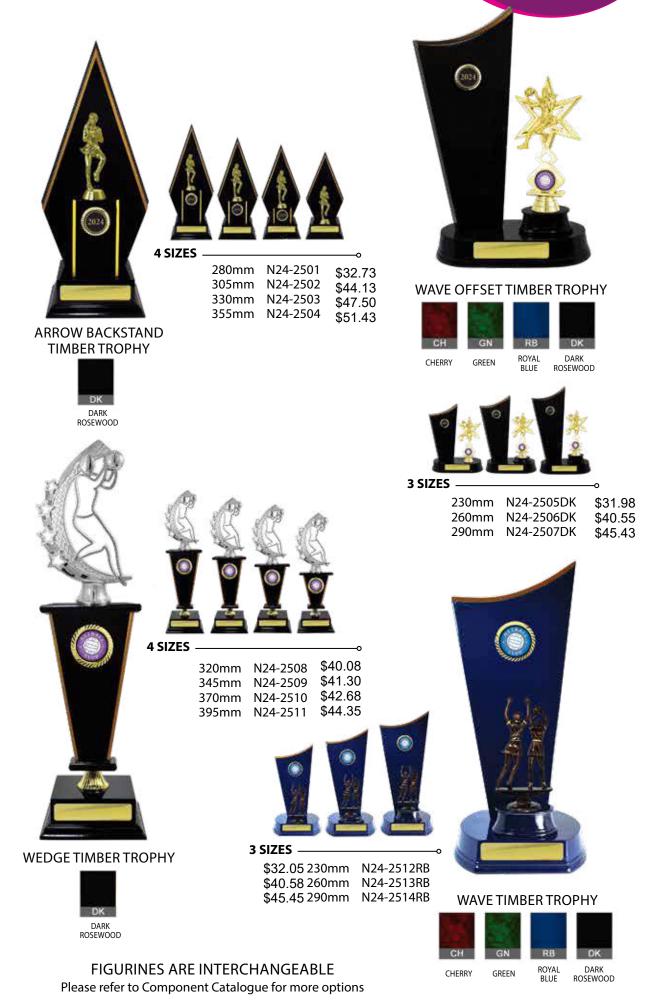

|

PRICE INCLUDES LASERABLE LAMINATE AND HARDWARE COSTS BUT EXCLUDES CENTRE. ASK YOUR RETAILER ABOUT GETTING YOUR OWN CUSTOMISED CLUB CENTRE (EXTRA COSTS APPLY).



FIGURINES ARE INTERCHANGEABLE Please refer to Component Catalogue for more options

24)

CHERRY

GREEN

ROYAL

BLUE

DARK

ROSEWOOD

#### SOME REALLY DIFFERENT TROPHIES



### **NETBALL** PERPETUALS, SHIELDS



PRICE INCLUDES LASERABLE LAMINATE AND HARDWARE COSTS BUT EXCLUDES CENTRE. ASK YOUR RETAILER ABOUT GETTING YOUR OWN CUSTOMISED CLUB CENTRE (EXTRA COSTS APPLY).



PRICE INCLUDES LASERABLE LAMINATE AND HARDWARE COSTS BUT EXCLUDES CENTRE. ASK YOUR RETAILER ABOUT GETTING YOUR OWN CUSTOMISED CLU

(27)



28

クロントロン ウムイン・IO
PRICE INCLUDES LASERABLE LAMINATE AND HARDWARE COSTS BUT EXCLUDES CENTRE. ASK YOUR RETAILER ABOUT GETTING YOUR OWN CUSTOMISED CLUB CENTRE (EXTRA COSTS APPLY).



| NETBALL<br>CUPS