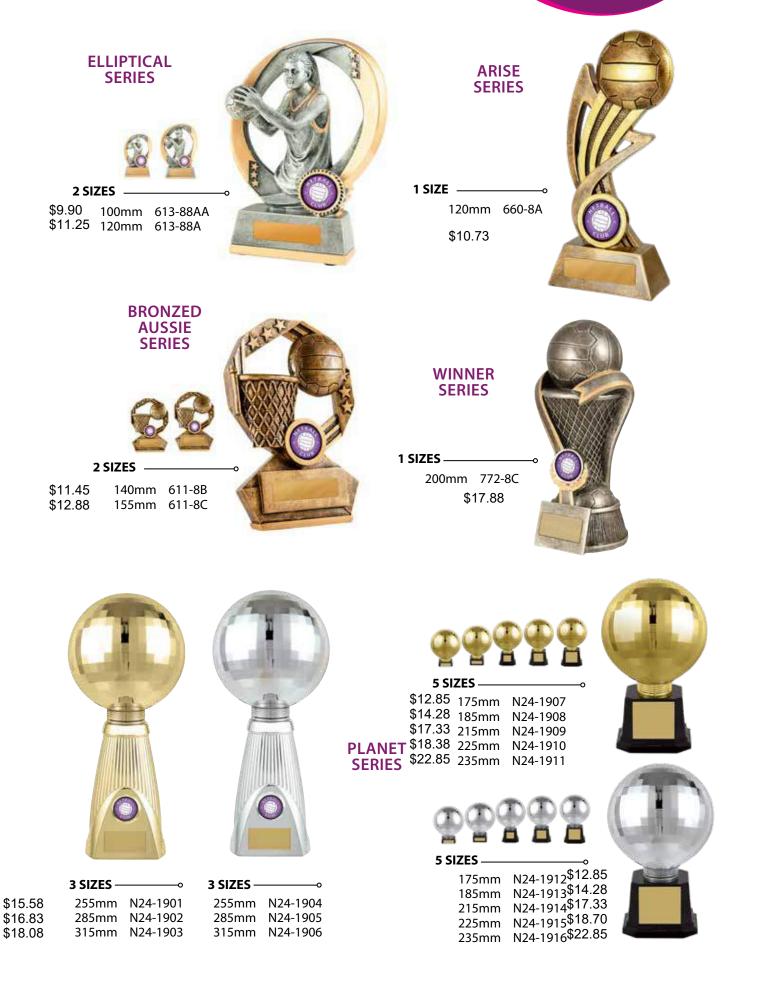

••• SOME REALLY DIFFERENT TROPHIES •••

# NETBALL

**VOLUME 1** 







#### SOME REALLY DIFFERENT <u>TROPHIES</u>





#### SOME REALLY DIFFERENT TROPHIES

7



PRICE INCLUDES LASERABLE LAMINATE AND HARDWARE COSTS BUT EXCLUDES CENTRE. ASK YOUR RETAILER ABOUT GETTING YOUR OWN CUSTOMISED CLUB CENTRE (EXTRA COSTS APPLY).



SOME REALLY DIFFERENT TROPHIES

9





#### SOME REALLY DIFFERENT TROPHIES

11









PRICE INCLUDES LASERABLE LAMINATE AND HARDWARE COSTS BUT EXCLUDES CENTRE. ASK YOUR RETAILER ABOUT GETTING YOUR OWN CUSTOMISED CLUB CENTRE (EXTRA COSTS APPLY).





#### SOME REALLY DIFFERENT TROPHIES





SOME REALLY DIFFERENT TROPHIES

19



ALL ITEMS ON THIS PAGE HAVE BEEN REDUCED TO SELL AND WILL NOT BE RESTOCKED



 4 SIZES
 ••

 \$14.40
 240mm
 N24-2001

 \$18.63
 270mm
 N24-2002

 \$21.50
 295mm
 N24-2003

 \$24.13
 320mm
 N24-2004

**4 SIZES** 240mm N24-2005 270mm N24-2006 295mm N24-2007 320mm N24-2008 4 SIZES —

240mm N24-2009 \$15.45 270mm N24-2010 \$19.68 295mm N24-2011 \$22.55 320mm N24-2012 \$25.18

TEN

**4 SIZES** 240mm N24-2013 \$14.43 270mm N24-2014 \$18.65 295mm N24-2015 \$21.53 320mm N24-2016 \$24.03



#### **DIFFERENT TROPHIES** NETBALL **FIGURES ON BASES 3 SIZES** \$8.68 170mm N24-2101 \$12.58 201mm N24-2102 \$12.95 226mm N24-2103 4 SIZES \$11.23 180mm N24-2104 COLOURED PLASTIC \$18.00 230mm N24-2105 **BASES AVAILABLE IN** N24-2106 \$19.50 255mm 280mm N24-2107 \$20.75 RED PINK PURPLE TIMBER BASE-RISER AVA