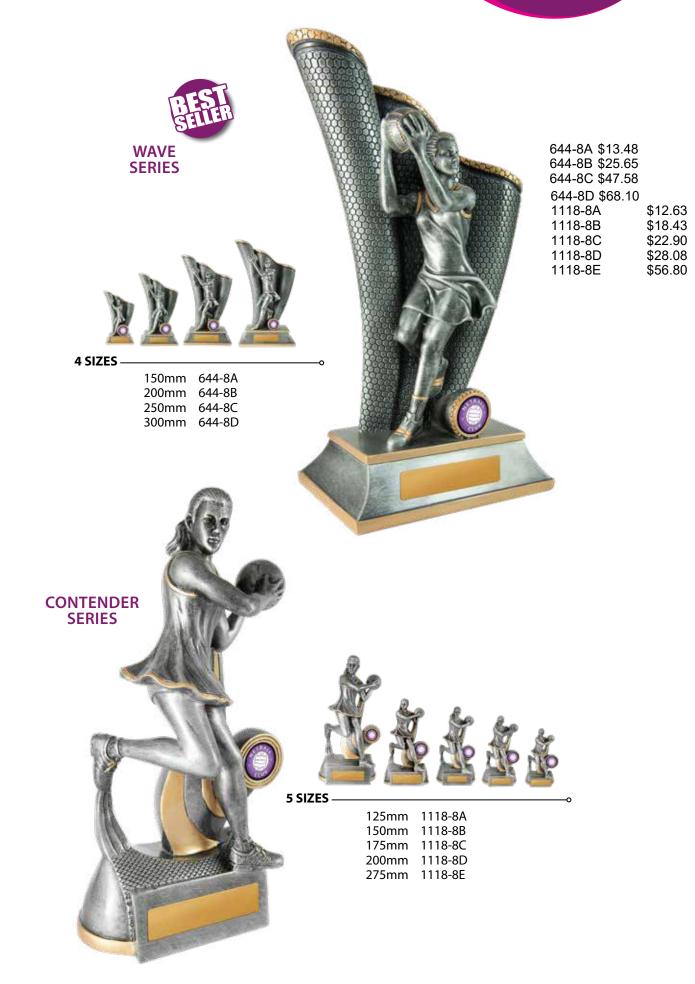

••• SOME REALLY DIFFERENT TROPHIES •••

# NETBALL

**VOLUME 1** 







#### SOME REALLY DIFFERENT <u>TROPHIES</u>





#### SOME REALLY DIFFERENT TROPHIES

7



PRICE INCLUDES LASERABLE LAMINATE AND HARDWARE COSTS BUT EXCLUDES CENTRE. ASK YOUR RETAILER ABOUT GETTING YOUR OWN CUSTOMISED CLUB CENTRE (EXTRA COSTS APPLY).



SOME REALLY DIFFERENT TROPHIES

9





#### SOME REALLY DIFFERENT TROPHIES

11









PRICE INCLUDES LASERABLE LAMINATE AND HARDWARE COSTS BUT EXCLUDES CENTRE. ASK YOUR RETAILER ABOUT GETTING YOUR OWN CUSTOMISED CLUB CENTRE (EXTRA COSTS APPLY).





#### SOME REALLY DIFFERENT TROPHIES





SOME REALLY DIFFERENT TROPHIES

19



ALL ITEMS ON THIS PAGE HAVE BEEN REDUCED TO SELL AND WILL NOT BE RESTOCKED



 4 SIZES
 ••

 \$14.40
 240mm
 N24-2001

 \$18.63
 270mm
 N24-2002

 \$21.50
 295mm
 N24-2003

 \$24.13
 320mm
 N24-2004

**4 SIZES** 240mm N24-2005 270mm N24-2006 295mm N24-2007 320mm N24-2008 4 SIZES —

240mm N24-2009 \$15.45