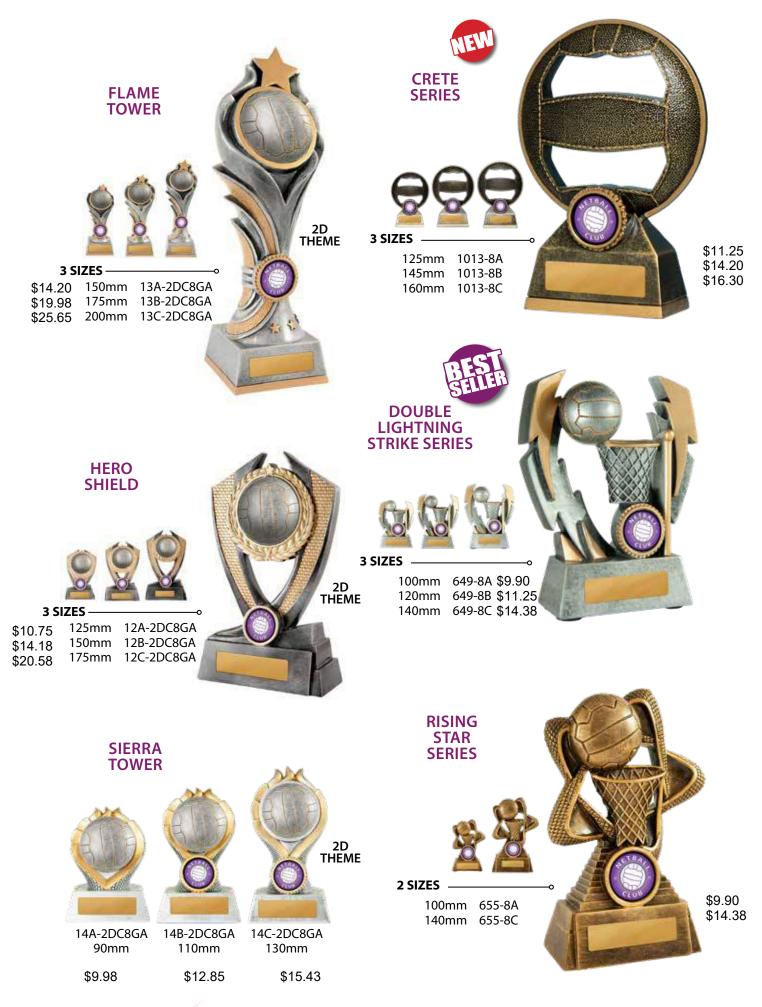

••• SOME REALLY DIFFERENT TROPHIES •••

# NETBALL

**VOLUME 1** 







#### SOME REALLY DIFFERENT <u>TROPHIES</u>





#### SOME REALLY DIFFERENT TROPHIES

7



PRICE INCLUDES LASERABLE LAMINATE AND HARDWARE COSTS BUT EXCLUDES CENTRE. ASK YOUR RETAILER ABOUT GETTING YOUR OWN CUSTOMISED CLUB CENTRE (EXTRA COSTS APPLY).



SOME REALLY DIFFERENT TROPHIES

9





#### SOME REALLY DIFFERENT TROPHIES

11









PRICE INCLUDES LASERABLE LAMINATE AND HARDWARE COSTS BUT EXCLUDES CENTRE. ASK YOUR RETAILER ABOUT GETTING YOUR OWN CUSTOMISED CLUB CENTRE (EXTRA COSTS APPLY).





#### SOME REALLY DIFFERENT TROPHIES





SOME REALLY DIFFERENT TROPHIES

19



ALL ITEMS ON THIS PAGE HAVE BEEN REDUCED TO SELL AND WILL NOT BE RESTOCKED



 4 SIZES
 ••

 \$14.40
 240mm
 N24-2001

 \$18.63
 270mm
 N24-2002

 \$21.50
 295mm
 N24-2003

 \$24.13
 320mm
 N24-2004

**4 SIZES** 240mm N24-2005 270mm N24-2006 295mm N24-2007 320mm N24-2008 4 SIZES —

240mm N24-2009 \$15.45 270mm N24-2010 \$19.68 295mm N24-2011 \$22.55 320mm N24-2012 \$25.18

TEN

**4 SIZES** 240mm N24-2013 \$14.43 270mm N24-2014 \$18.65 295mm N24-2015 \$21.53 320mm N24-2016 \$24.03



#### **DIFFERENT TROPHIES** NETBALL **FIGURES ON BASES 3 SIZES** \$