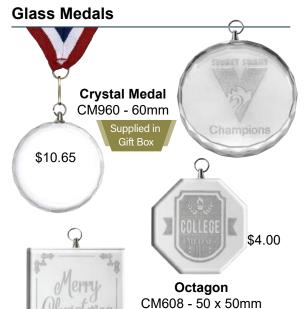

### Glass Plaques

\$4.00 Square CM604 - 50 x 50mm

**Mistral Glass Award** 

\$17.85 GA137A - 165mm \$20.70 GA137B - 185mm \$24.75 GA137C - 205mm

Ray White

REAL ESTATE

**EMPLOYEE** OF THE YEAR

nding Performa