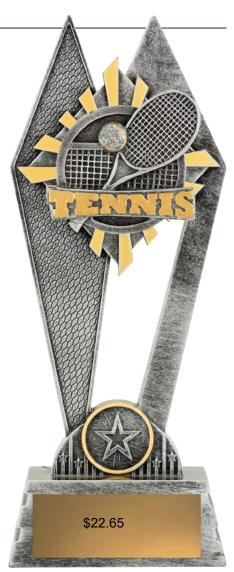

**Eco Scroll Medal** MMY229G, S - ø70mm

**Prestige Medal** MMJ532G, S - ø70mm

\$14.75

**Polaris Series** Tennis 3 sizes PLS118A - 135mm \$14.00 PLS118B - 155mm \$17.00 PLS118C - 175mm \$19.75

**Clipped Oval Glass** Go Kart 3 sizes WM765A - 170mm \$23.25 WM765B - 190mm \$25.25 WM765C - 210mm \$27.75