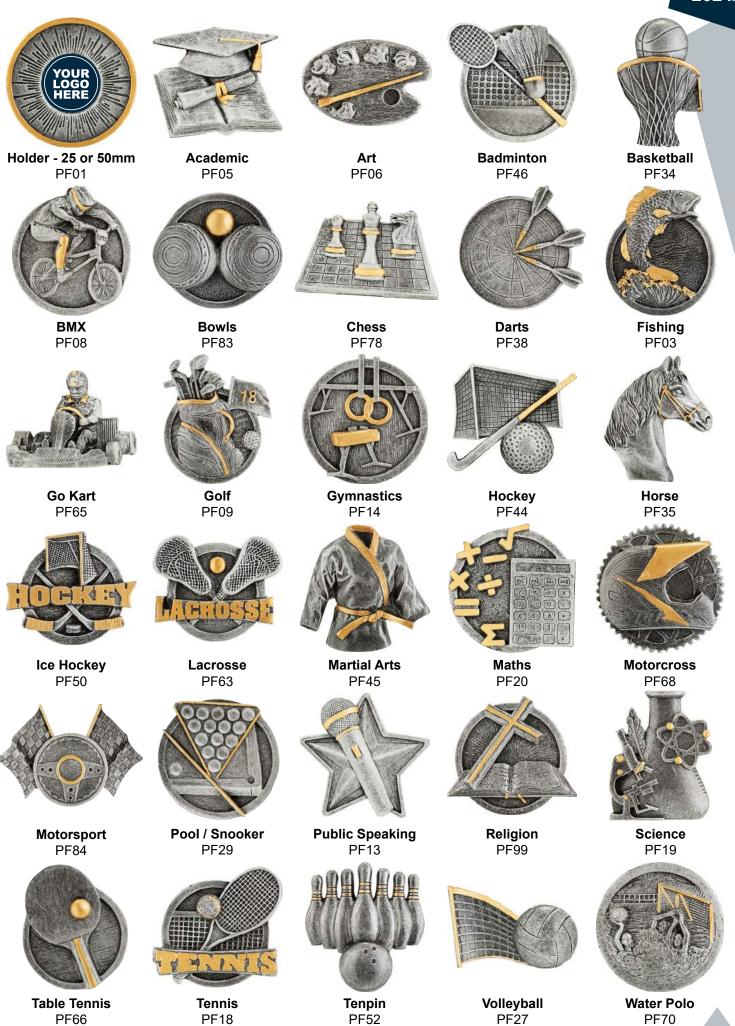

Lynx Inserts

Medals

Lynx Medal ML70G - 63 x 75mm

Lynx Arrow L130 - 130mm

Lynx Series L170A - 150mm \$13.35 L170B - 175mm \$16.65 L170C - 210mm \$23.65 L170D - 245mm \$29.15

Academic LY101

LY087 LY088

Basketball LY034

**Clay Pigeon** LY065

**Cricket Bowler** Female LY015

American Football LY055

Aussie Rules Female Aussie Rules Male

Bowls LY083

Computers LY107

Cricket **Fielder Male** LY010

Archery LY005

Aussie Rules LY031

Boxing LY032

LY040

LY020

Athletics LY047

Badminton LY046

Cards LY097

Cricket **Batting Male** LY014

Cricket Wicketkeeper LY090

Cricket **Batting Female** LY016

LY064

Cricket **Bowler Male** 

Dance LY324

LY078

Cricket

Cricket **Fielder Female** 

Medals

Darts LY038

Football Player of the Match LY082

Hockey LY044

Lifesaving LY058

Pool / Snooker LY042

Running LY025

Tennis LY018

Dog Multi LY079

LY004

Horse LY035

Martial Arts LY045

**Public Speaking** LY105

Science LY103

Tenpin LY052

Drama LY094

LY009

Ice Hockey LY050

Maths LY102

Rowing LY073

Spelling LY104

Track & Field LY041

Futsal LY008

Longest Drive LY069

Jazz LY322

Music LY021

**Rugby Female** LY012

Swimming LY002

Visual Arts LY106

Football Female LY081

Golf Nearest The Pin LY068

Judo LY043

Netball Player LY091

Rugby Male ĽY013

Table Tennis LY066

Volleyball LY027

Football Male LY080

LY914

Lacrosse LY063

Netball Theme LY037

Rugby LY039

Water Polo LY070

Тар LY321