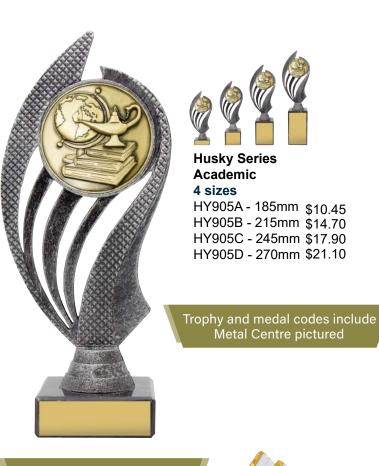

Peak Series

**C Size** P175C - 225mm

Visit trophies.com.au to see the Peak range for your choice of sport or activity

rophies

Prestige Metal Centres

**Solar Acrylic** RH314 - 145mm

\$8.75

Metal Centre pictured