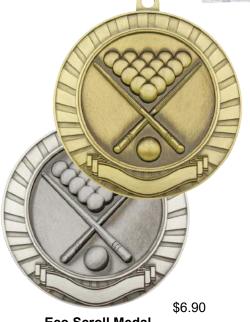

**Eco Scroll Medal** MMY229G, S - ø70mm

**Prestige Medal** MMJ532G, S - ø70mm

\$14.75

**Polaris Series** Tennis 3 sizes PLS118A - 135mm \$14.00 PLS118B - 155mm \$17.00 PLS118C - 175mm \$19.75

**Clipped Oval Glass** Go Kart 3 sizes WM765A - 170mm \$23.25 WM765B - 190mm \$25.25 WM765C - 210mm \$27.75

\$6.90

Venture Medal MMV608G, S, B - ø60mm

\$3.90 Varsity Medals

MY914G, S, B - ø65mm

Spartan Varsity Gymnastics 3 sizes SV214A - 130mm \$13.25

SV214A - 150mm \$13.25 SV214B - 155mm \$16.00 SV214C - 180mm \$18.15