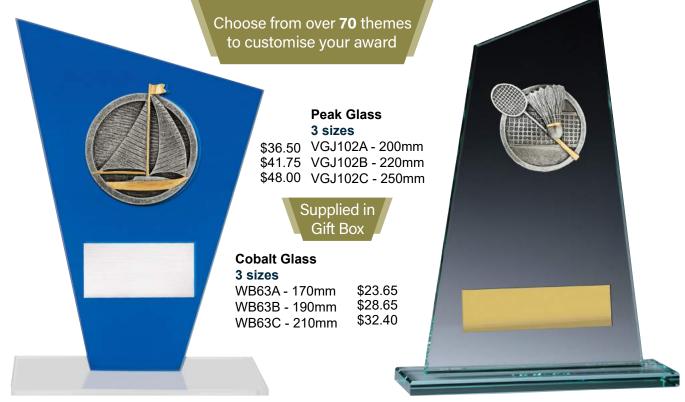

Peak Series

**C Size** P175C - 225mm

Visit trophies.com.au to see the Peak range for your choice of sport or activity

rophies

Prestige Metal Centres

**Solar Acrylic** RH314 - 145mm

\$8.75

Metal Centre pictured