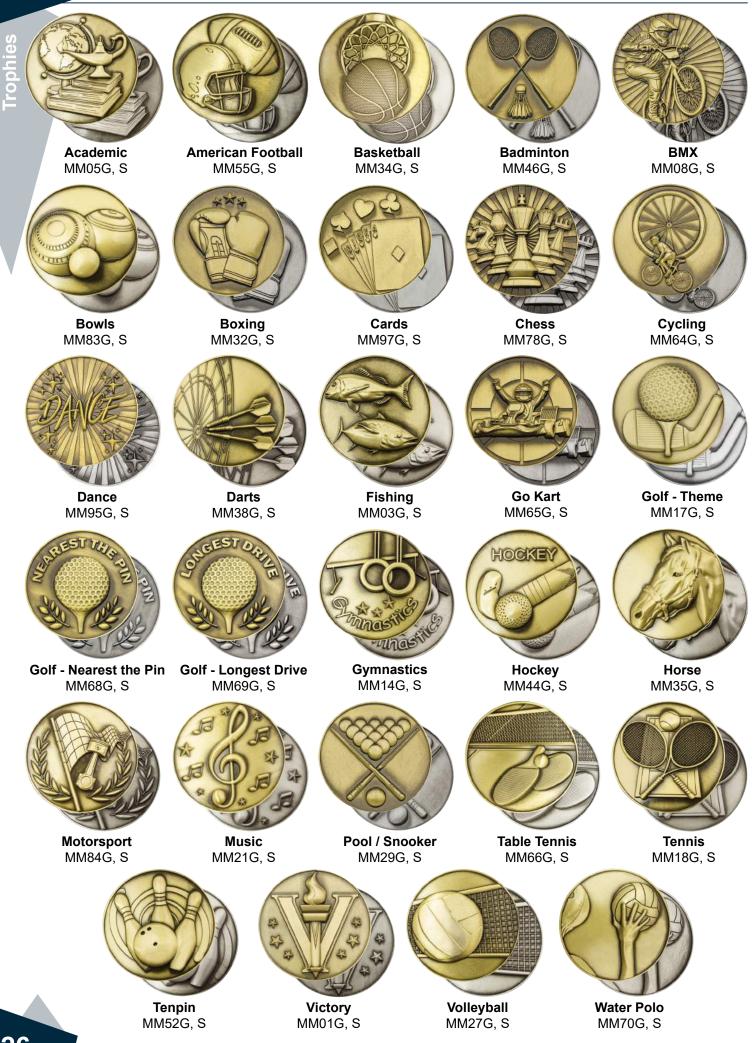

Lynx Inserts

Medals

Lynx Medal ML70G - 63 x 75mm

Lynx Arrow L130 - 130mm

Lynx Series L170A - 150mm \$13.35 L170B - 175mm \$16.65 L170C - 210mm \$23.65 L170D - 245mm \$29.15

Academic LY101

LY087 LY088

Basketball LY034

**Clay Pigeon** LY065

**Cricket Bowler** Female LY015

American Football LY055

Aussie Rules Female Aussie Rules Male

Bowls LY083

Computers LY107

Cricket **Fielder Male** LY010

Archery LY005

Aussie Rules LY031

Boxing LY032

LY040

LY020

Athletics LY047

Badminton LY046

Cards LY097

Cricket **Batting Male** LY014

Cricket Wicketkeeper LY090

Cricket **Batting Female** LY016

LY064

Cricket **Bowler Male** 

Dance LY324

LY078

Cricket

Cricket **Fielder Female** 

Medals

Darts LY038

Football Player of the Match LY082

Hockey LY044

Lifesaving LY058

Pool / Snooker LY042

Running LY025

Tennis LY018

Dog Multi LY079

LY004

Horse LY035

Martial Arts LY045

**Public Speaking** LY105

Science LY103

Tenpin LY052

Drama LY094

LY009

Ice Hockey LY050

Maths LY102

Rowing LY073

Spelling LY104

Track & Field LY041

Futsal LY008

Longest Drive LY069

Jazz LY322

Music LY021

**Rugby Female** LY012

Swimming LY002

Visual Arts LY106

Football Female LY081

Golf Nearest The Pin LY068

Judo LY043

Netball Player LY091

Rugby Male ĽY013

Table Tennis LY066

Volleyball LY027

Football Male LY080

LY914

Lacrosse LY063

Netball Theme LY037

Rugby LY039

Water Polo LY070

Тар LY321