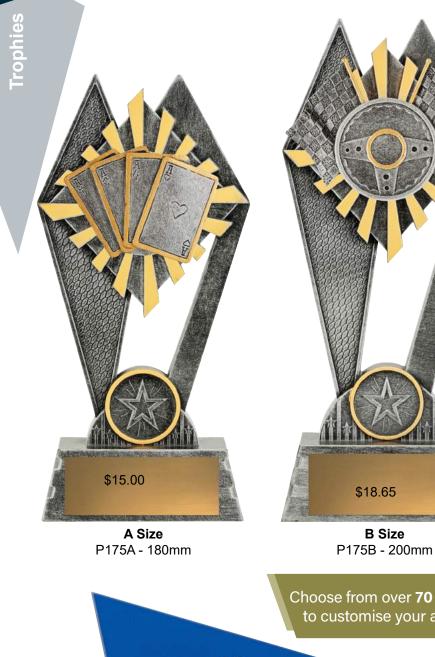

Peak Series

**C Size** P175C - 225mm

Visit trophies.com.au to see the Peak range for your choice of sport or activity

rophies

Prestige Metal Centres

**Solar Acrylic** RH314 - 145mm

\$8.75

Metal Centre pictured