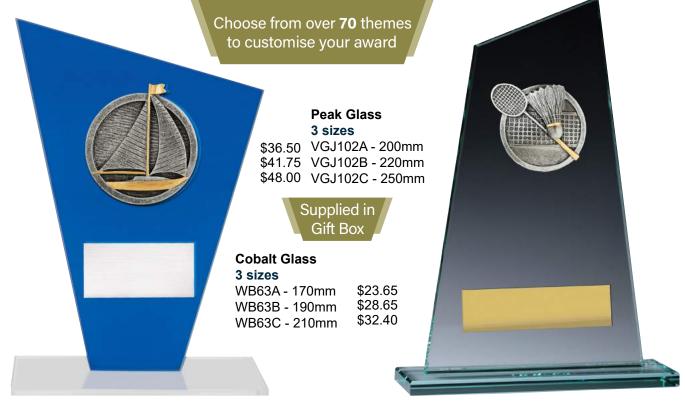

Peak Series





**C Size** P175C - 225mm



Visit trophies.com.au to see the Peak range for your choice of sport or activity

rophies



**Spartan Series** 

Trophies

2024/25







S130C - 180mm



All codes shown do not include theme pictured

C Size - 270mm \$25.45

S130A - 130mm

S130B - 155mm







Budget Mini IKON K13 - 125mm IKON & Spartan available in over **65** sports and activities See selection of designs on next page



Holder SF01



Bowls SF83



Dollar SF98



Golf SF09



Maths SF08



Pickleball SF71



Science SF12



Tennis SF18



SF05

Boxing SF32



Drama SF94



Hockey SF44



MMA SF91



Pigeon SF55



Shooting SF53



Tenpin SF52



Art SF06



Chess SF78



English SF13



Horse SF35



Motorcross SF68



Pool / Snooker SF29



Skiing SF92



Track & Field SF59



Badminton SF46



Clay Pigeon SF85