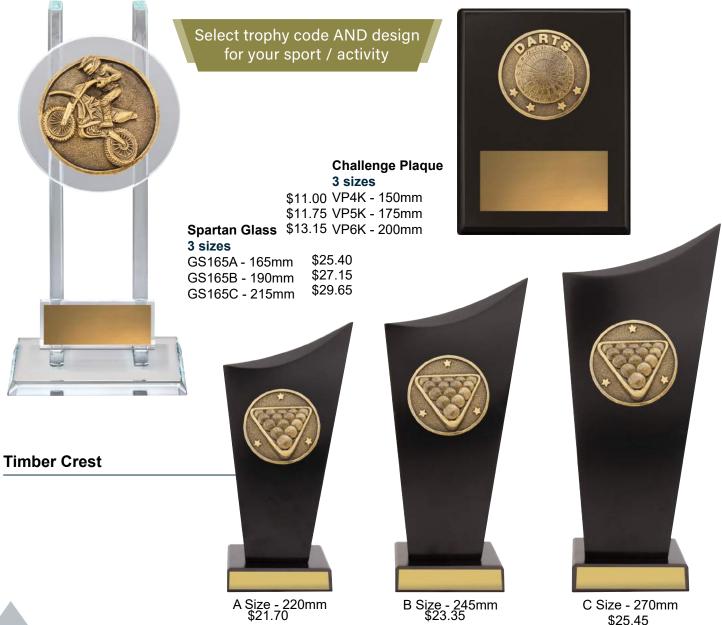

Peak Series

**C Size** P175C - 225mm

Visit trophies.com.au to see the Peak range for your choice of sport or activity

rophies

**Spartan Series** 

Trophies

2024/25

S130C - 180mm

All codes shown do not include theme pictured

C Size - 270mm \$25.45

S130A - 130mm

S130B - 155mm

Budget Mini IKON K13 - 125mm IKON & Spartan available in over **65** sports and activities See selection of designs on next page

**Tenpin** U152

Sports A - Z

Budget Crystal 3 sizes \$19.90 CB11 - 120mm \$24.25 CB12 - 160mm \$26.40 CB13 - 175mm

**Crystal Pedestal 3 sizes** CC950S - 240mm CC950M - 265mm CC950L - 290mm

Supplied in \$45.65 \$48.15 \$53.15