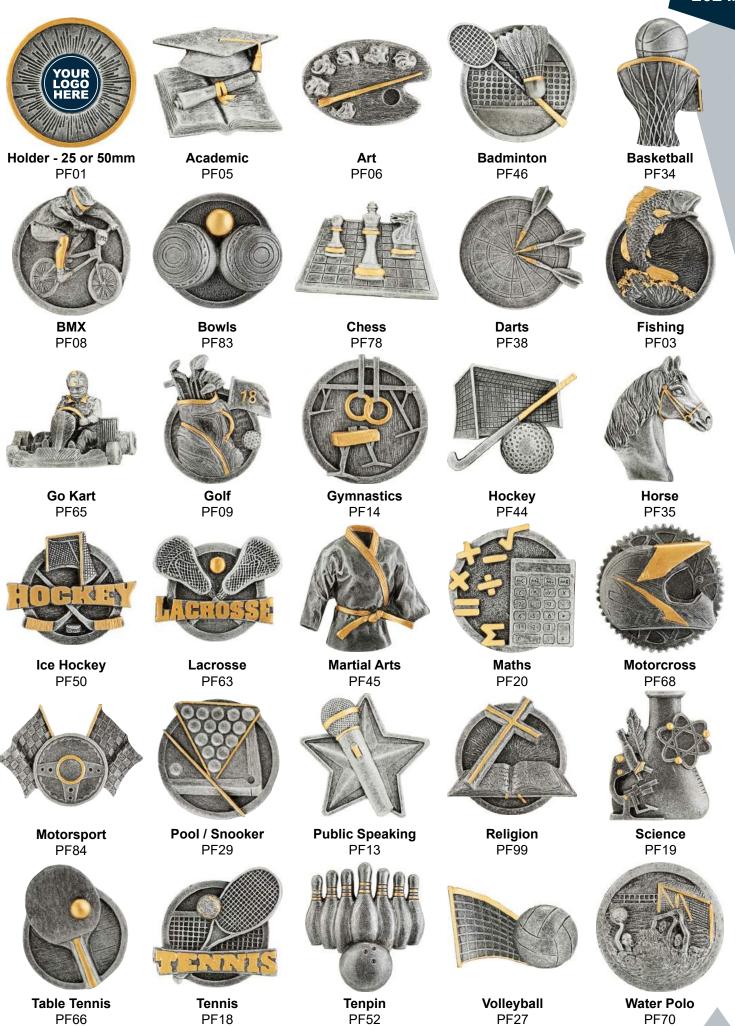

Holder SF01

Bowls SF83

Dollar SF98

Golf SF09

Maths SF08

Pickleball SF71

Science SF12

Tennis SF18

SF05

Boxing SF32

Drama SF94

Hockey SF44

MMA SF91

Pigeon SF55

Shooting SF53

Tenpin SF52

Art SF06

Chess SF78

English SF13

Horse SF35

Motorcross SF68

Pool / Snooker SF29

Skiing SF92

Track & Field SF59

Badminton SF46

Clay Pigeon SF85

Fishing SF03

Ice Hockey SF50

Motorsport SF84

**Rifle Shooting** 

Spelling Bee SF77

Volleyball SF27

Basketball SF34

**ŠF64** 

Gardening SF67

SF63

Music SF21

SF73

Water Polo SF70

SF07

Darts SF38

Go Kart SF65

Martial Arts SF45

Pet SF79

Sailing SF96

Table Tennis SF66

Whistle SF41

SF54