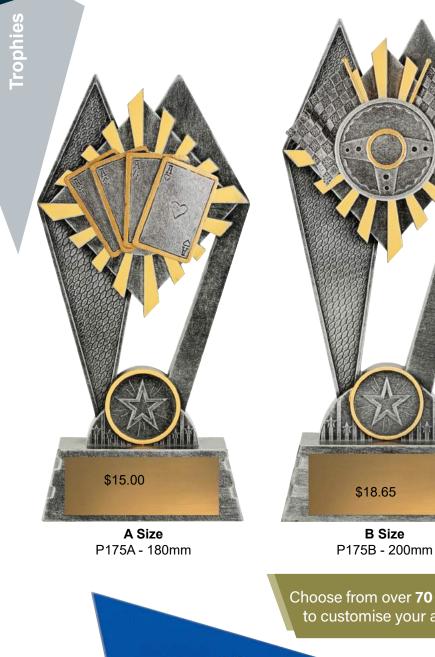

Peak Series

**C Size** P175C - 225mm

Visit trophies.com.au to see the Peak range for your choice of sport or activity

rophies

**Spartan Series** 

Trophies

2024/25

S130C - 180mm

All codes shown do not include theme pictured

C Size - 270mm \$25.45

S130A - 130mm

S130B - 155mm

Budget Mini IKON K13 - 125mm IKON & Spartan available in over **65** sports and activities See selection of designs on next page