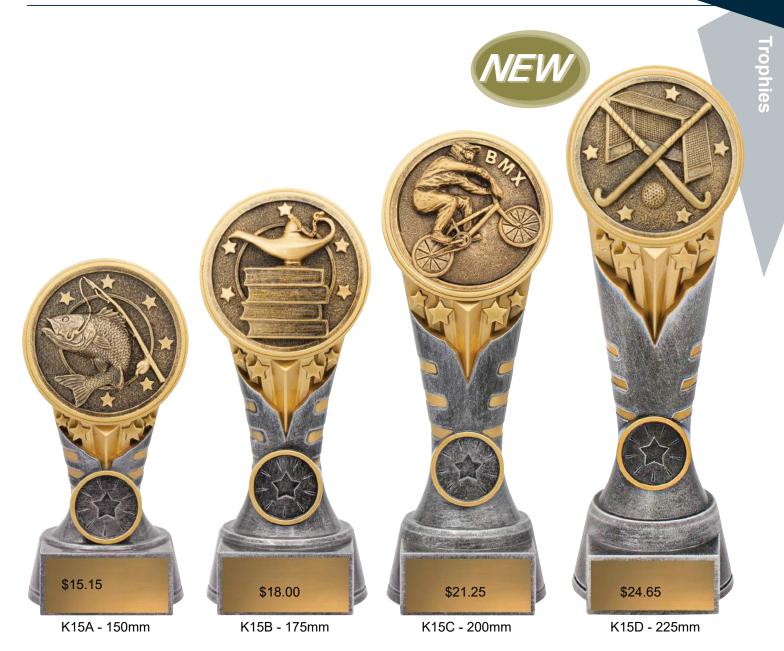

Peak Series

**C Size** P175C - 225mm

Visit trophies.com.au to see the Peak range for your choice of sport or activity

rophies

**Spartan Series** 

Trophies

2024/25

S130C - 180mm

All codes shown do not include theme pictured

C Size - 270mm \$25.45

S130A - 130mm

S130B - 155mm

Budget Mini IKON K13 - 125mm IKON & Spartan available in over **65** sports and activities See selection of designs on next page