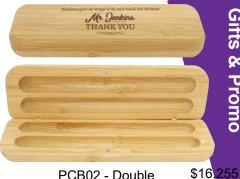

\$13.65

\$10.40

THE TIMBER COMPANY

**Bamboo Ballpoint Pen** PNB145 \$3.40

Bamboo Rollerball Pen PNB148 \$13.65

PCB01 - Single \$15.00

PCB02 - Double

**Cork Coaster Set** 6 Coasters \$32.40 LE208 - 100 x 100mm