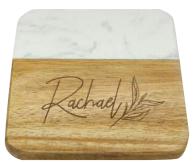

**Bamboo Coaster Set with Holder** 4 Coasters \$20.90 QB104 - 90 x 90mm

Marble & Acacia Coaster QC412 - 100 x 100mm \$15.90

**Wood Coaster Square** LEC01 - 90 x 90mm \$5.50

**Bamboo Coaster Set Octagon** 4 Coasters \$11.00 QC408 - 90 x 90mm