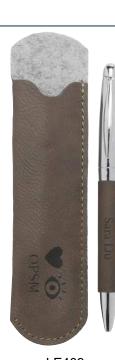

## **Pen Gift Sets**

LE427 Leatherette case with 2 pens

LE409

LE411 \$18.40

9961 \$34.90

Pen Box PXP02 \$4.25

115

\$38.00