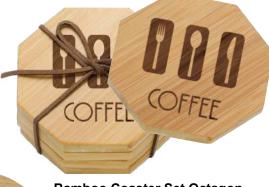

**Bamboo Coaster Set with Holder** 4 Coasters \$20.90 QB104 - 90 x 90mm

Marble & Acacia Coaster QC412 - 100 x 100mm \$15.90

**Wood Coaster Square** LEC01 - 90 x 90mm \$5.50

**Bamboo Coaster Set Octagon** 4 Coasters \$11.00 QC408 - 90 x 90mm