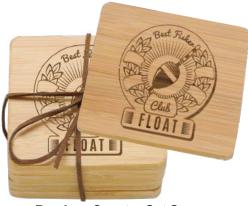

**Bamboo Coaster Set with Holder** 4 Coasters \$20.90 QB104 - 90 x 90mm

Marble & Acacia Coaster QC412 - 100 x 100mm \$15.90

**Wood Coaster Square** LEC01 - 90 x 90mm \$5.50

**Bamboo Coaster Set Octagon** 4 Coasters \$11.00 QC408 - 90 x 90mm