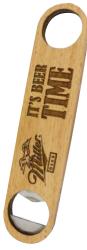

**Bamboo Coaster Set Square** 4 Coasters \$10.50 QC404 - 90 x 90mm

**Wood Coaster Circle** LEC02 - ø90mm \$5.50

**Bamboo Bar Tool** 

BTP02

\$11.15

**Wood Bottle** Opener BTP01

\$8.25

BU01 300mm \$8.25