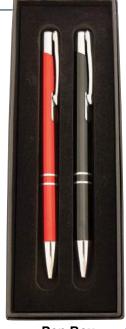

## **Pen Gift Sets**

LE427 Leatherette case with 2 pens

LE409

LE411 \$18.40

9961 \$34.90

Pen Box PXP02 \$4.25

115

\$38.00