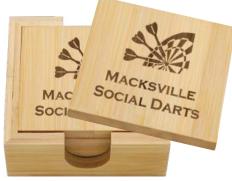

**Bamboo Coaster Set with Holder** 4 Coasters \$20.90 QB104 - 90 x 90mm

Marble & Acacia Coaster QC412 - 100 x 100mm \$15.90

**Wood Coaster Square** LEC01 - 90 x 90mm \$5.50

**Bamboo Coaster Set Octagon** 4 Coasters \$11.00 QC408 - 90 x 90mm